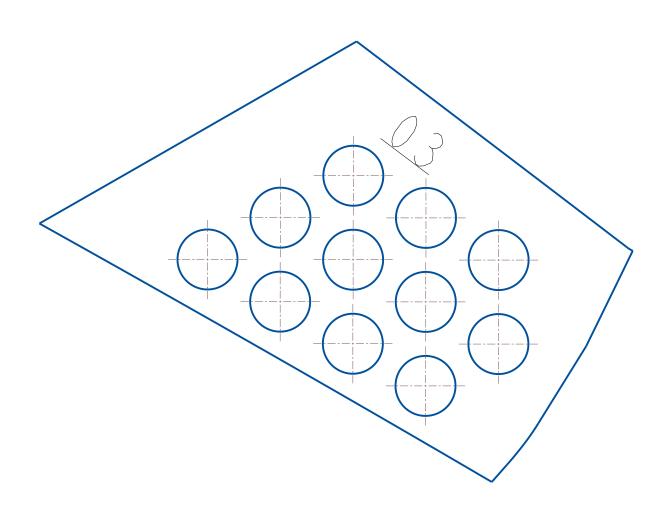

# Permitted Factory 600 Venting

These venting templates are for the 2022 thru 2024 Matryx Indy Cross Country 600 vehicles only.

No deviation from these template locations/hole size is allowed. To download the venting templates visit the Polaris Snowmobile Racing website at

#F0365

\*Make sure printer is set to "Actual" size and not "fit"

All Holes in Templates to be drilled to 5/8"