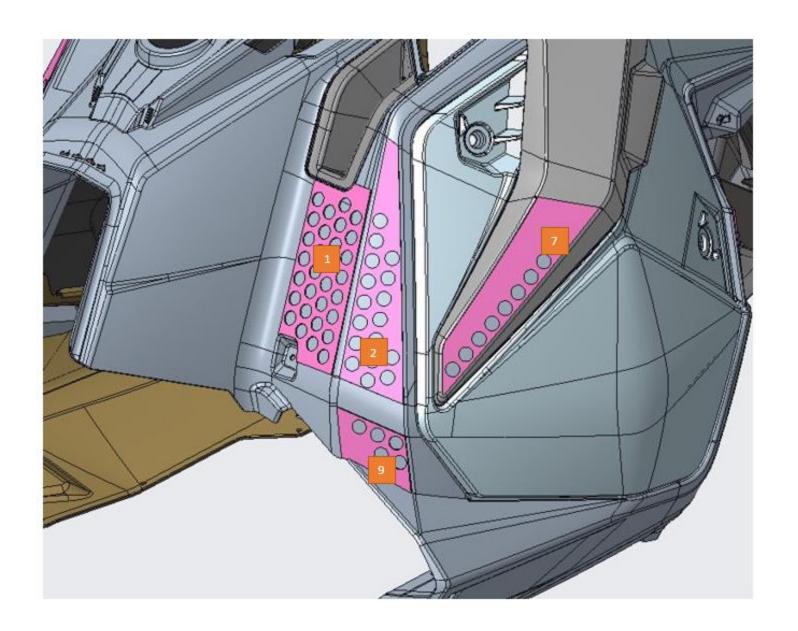

# Permitted Factory 600 Venting

These venting templates are for the 2022 thru 2024 Matryx Indy Cross Country 600 vehicles only.

No deviation from these template locations/hole size is allowed. To download the venting templates visit the Polaris Snowmobile Racing website at

#F0365

\*Make sure printer is set to "Actual" size and not "fit"

All Holes in Templates to be drilled to 5/8"