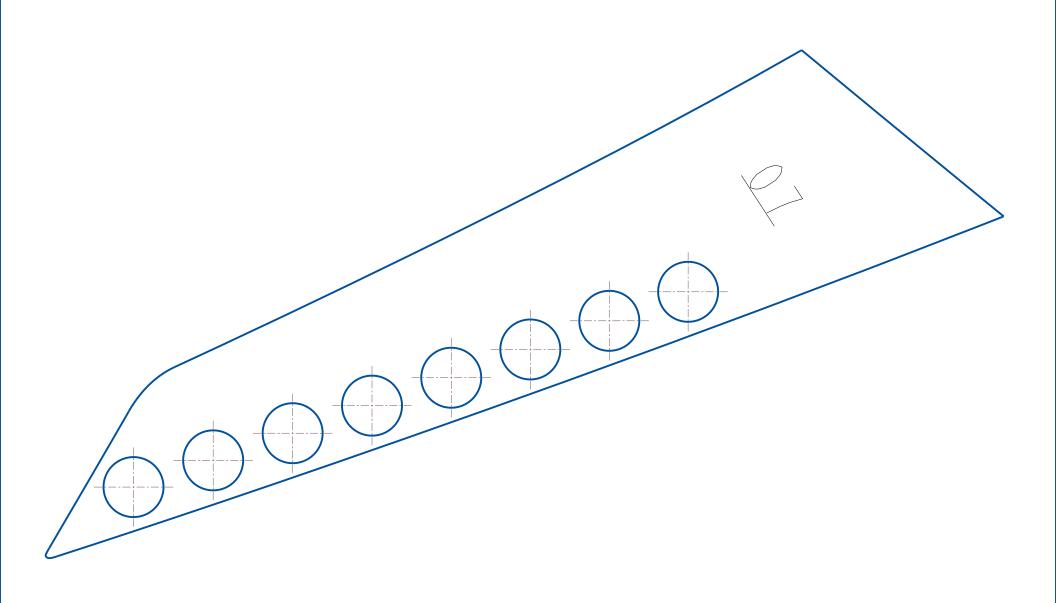

# Permitted Factory 600 Venting

These venting templates are for the 2022 thru 2024 Matryx Indy Cross Country 600 vehicles only.

No deviation from these template locations/hole size is allowed. To download the venting templates visit the Polaris Snowmobile Racing website at

#F0365

\*Make sure printer is set to "Actual" size and not "fit"

All Holes in Templates to be drilled to 5/8"