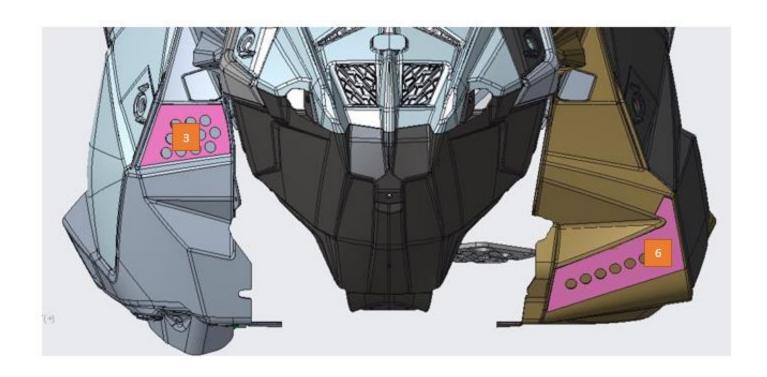

# Permitted Factory 600 Venting

These venting templates are for the 2022 thru 2024 Matryx Indy Cross Country 600 vehicles only.

No deviation from these template locations/hole size is allowed. To download the venting templates visit the Polaris Snowmobile Racing website at

#F0365

\*Make sure printer is set to "Actual" size and not "fit"

All Holes in Templates to be drilled to 5/8"