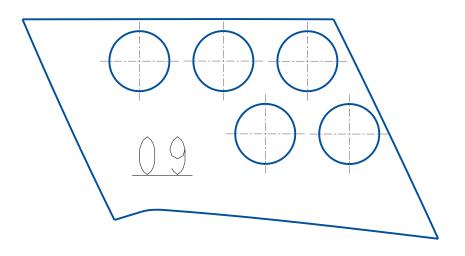

# Permitted Factory 600 Venting

These venting templates are for the 2022 thru 2024 Matryx Indy Cross Country 600 vehicles only.

No deviation from these template locations/hole size is allowed. To download the venting templates visit the Polaris Snowmobile Racing website at

#F0365

\*Make sure printer is set to "Actual" size and not "fit"

All Holes in Templates to be drilled to 5/8"