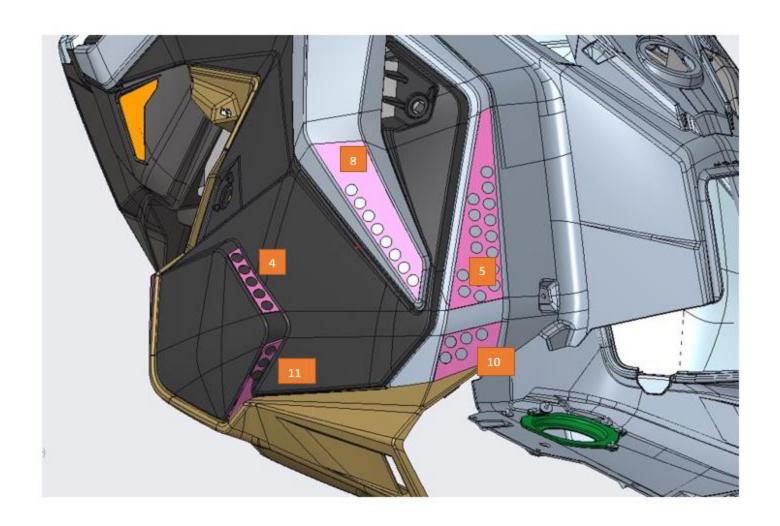

# Permitted Factory 600 Venting

These venting templates are for the 2022 thru 2024 Matryx Indy Cross Country 600 vehicles only.

No deviation from these template locations/hole size is allowed. To download the venting templates visit the Polaris Snowmobile Racing website at

#F0365

\*Make sure printer is set to "Actual" size and not "fit"

All Holes in Templates to be drilled to 5/8"