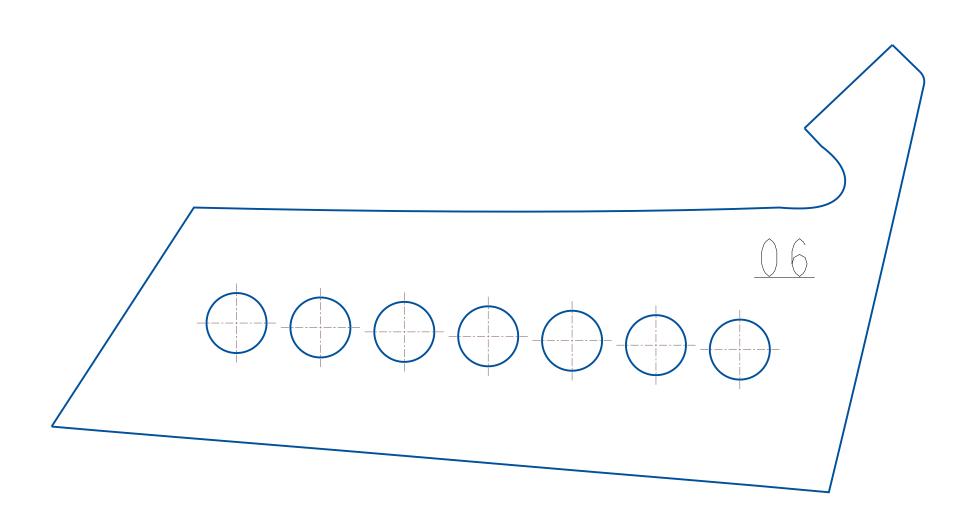

# Permitted Factory 600 Venting

These venting templates are for the 2022 thru 2024 Matryx Indy Cross Country 600 vehicles only.

No deviation from these template locations/hole size is allowed. To download the venting templates visit the Polaris Snowmobile Racing website at

#F0365

\*Make sure printer is set to "Actual" size and not "fit"

All Holes in Templates to be drilled to 5/8"