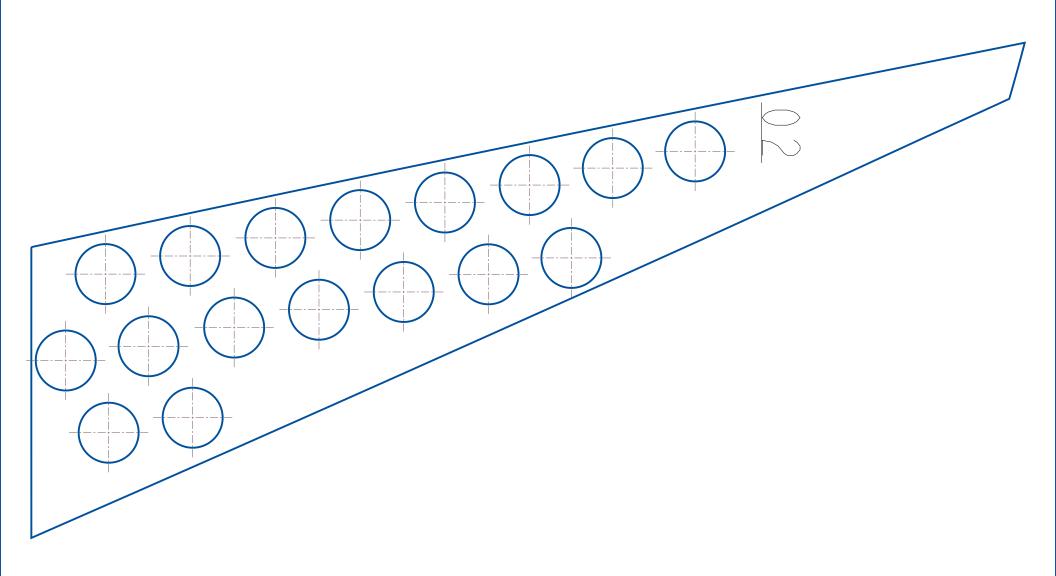

# Permitted Factory 600 Venting

These venting templates are for the 2022 thru 2024 Matryx Indy Cross Country 600 vehicles only.

No deviation from these template locations/hole size is allowed. To download the venting templates visit the Polaris Snowmobile Racing website at

#F0365

\*Make sure printer is set to "Actual" size and not "fit"

All Holes in Templates to be drilled to 5/8"