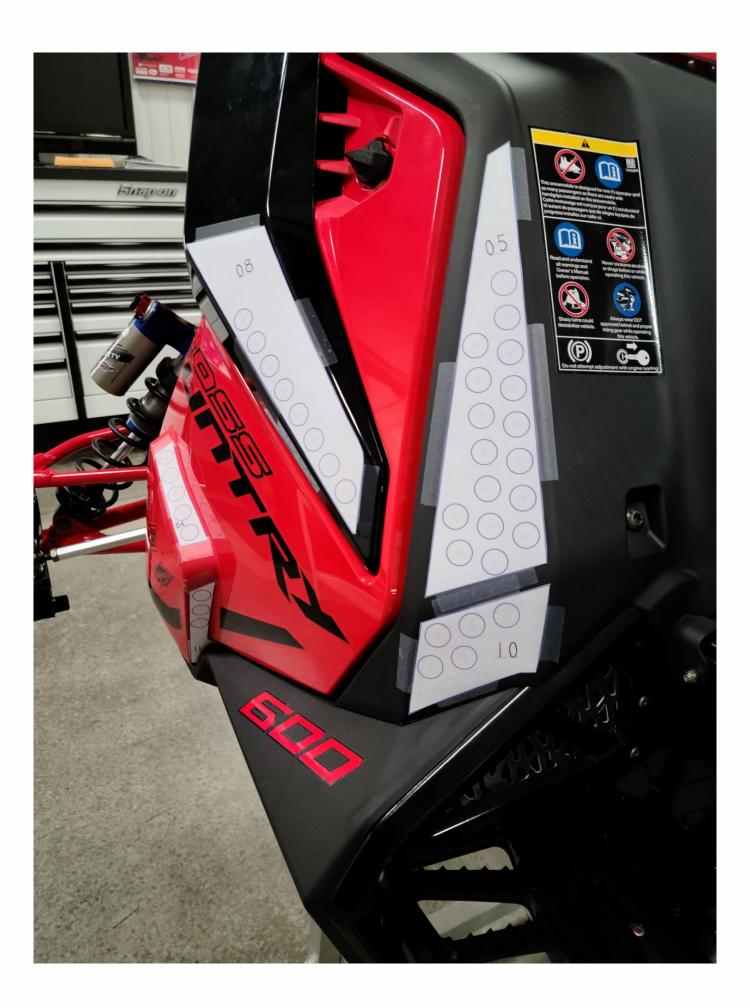

# Permitted Factory 600 Venting

These venting templates are for the 2022 thru 2024 Matryx Indy Cross Country 600 vehicles only.

No deviation from these template locations/hole size is allowed. To download the venting templates visit the Polaris Snowmobile Racing website at

https://snowmobiles.polaris.com/en-us/team-polaris/racer-resources/

This is allowed in all Factory 600 classes for "Cross Country" racing \*the vent holes from templates #3, #4, #6 and #11 should have screen placed over them. Order the below screen Kit directly from <a href="www.frogzskin.com">www.frogzskin.com</a> for these 4 areas

#F0365

\*Make sure printer is set to "Actual" size and not "fit"

All Holes in Templates to be drilled to 5/8"