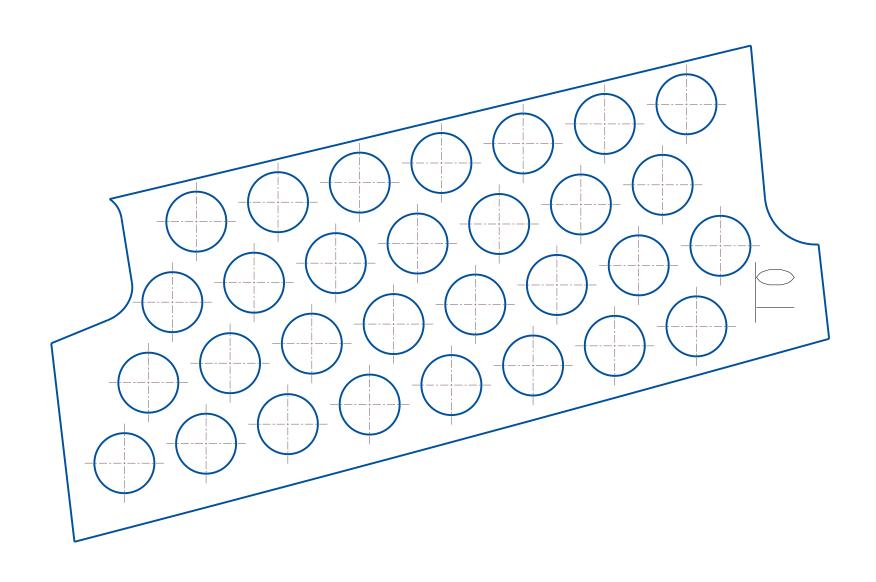

#F0365

\*Make sure printer is set to "Actual" size and not "fit"

All Holes in Templates to be drilled to 5/8"