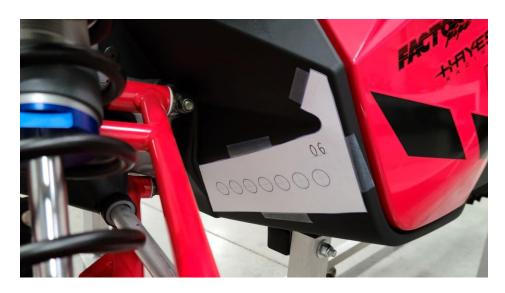

# Permitted Factory 600 Venting

These venting templates are for the 2022 thru 2024 Matryx Indy Cross Country 600 vehicles only.

No deviation from these template locations/hole size is allowed. To download the venting templates visit the Polaris Snowmobile Racing website at

#F0365

\*Make sure printer is set to "Actual" size and not "fit"

All Holes in Templates to be drilled to 5/8"