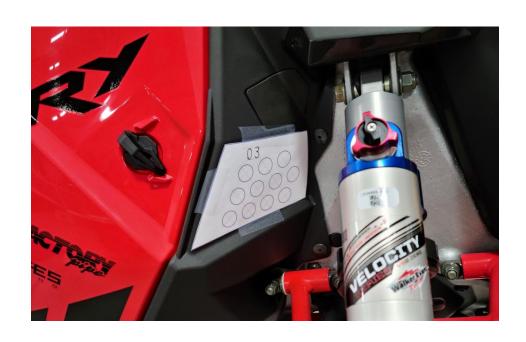

# Permitted Factory 600 Venting

These venting templates are for the 2022 thru 2024 Matryx Indy Cross Country 600 vehicles only.

No deviation from these template locations/hole size is allowed. To download the venting templates visit the Polaris Snowmobile Racing website at

#F0365

\*Make sure printer is set to "Actual" size and not "fit"

All Holes in Templates to be drilled to 5/8"