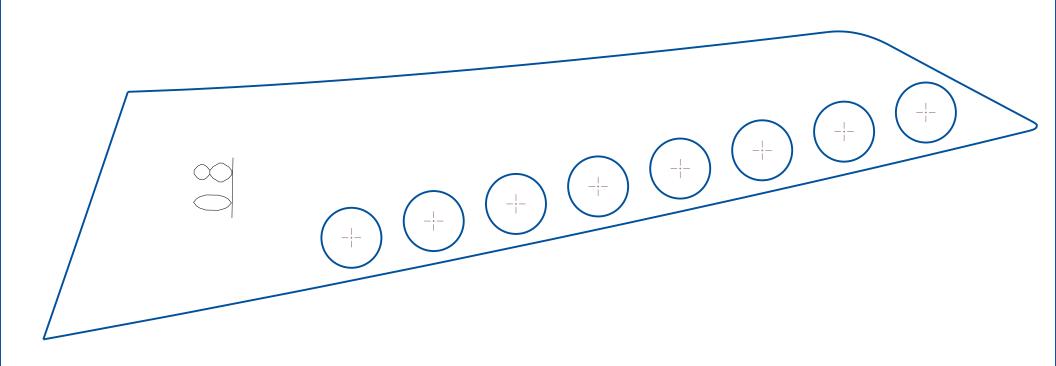

# Permitted Factory 600 Venting

These venting templates are for the 2022 thru 2024 Matryx Indy Cross Country 600 vehicles only.

No deviation from these template locations/hole size is allowed. To download the venting templates visit the Polaris Snowmobile Racing website at

#F0365

\*Make sure printer is set to "Actual" size and not "fit"

All Holes in Templates to be drilled to 5/8"