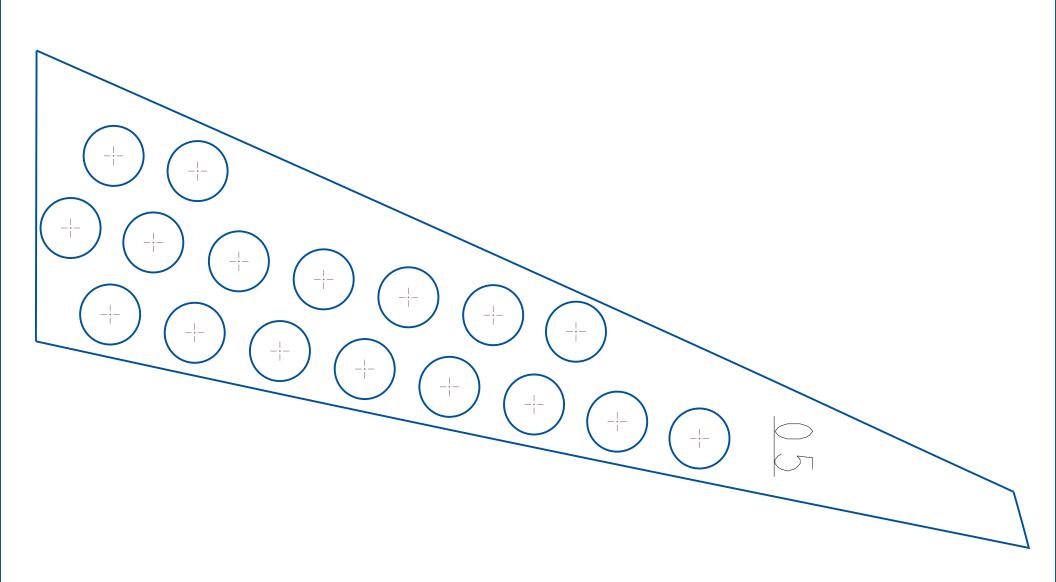

# Permitted Factory 600 Venting

These venting templates are for the 2022 thru 2024 Matryx Indy Cross Country 600 vehicles only.

No deviation from these template locations/hole size is allowed. To download the venting templates visit the Polaris Snowmobile Racing website at

#F0365

\*Make sure printer is set to "Actual" size and not "fit"

All Holes in Templates to be drilled to 5/8"