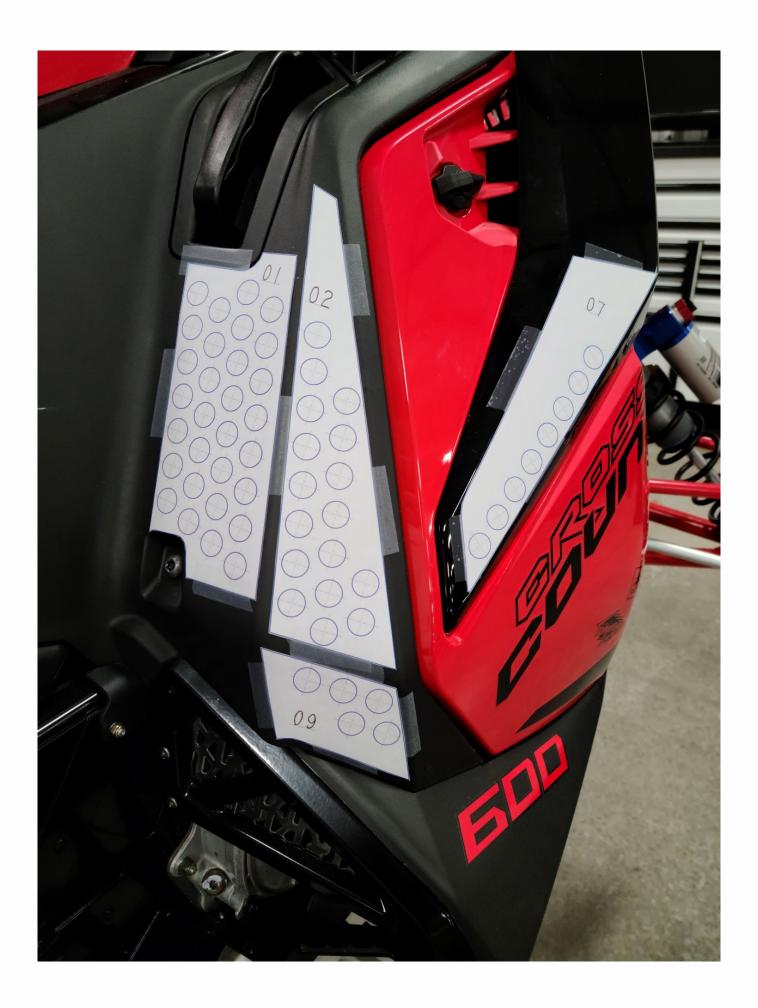

# Permitted Factory 600 Venting

These venting templates are for the 2022 thru 2024 Matryx Indy Cross Country 600 vehicles only.

No deviation from these template locations/hole size is allowed. To download the venting templates visit the Polaris Snowmobile Racing website at

https://snowmobiles.polaris.com/en-us/team-polaris/racer-resources/

This is allowed in all Factory 600 classes for "Cross Country" racing \*the vent holes from templates #3, #4, #6 and #11 should have screen placed over them. Order the below screen Kit directly from <a href="www.frogzskin.com">www.frogzskin.com</a> for these 4 areas

#F0365

\*Make sure printer is set to "Actual" size and not "fit"

All Holes in Templates to be drilled to 5/8"