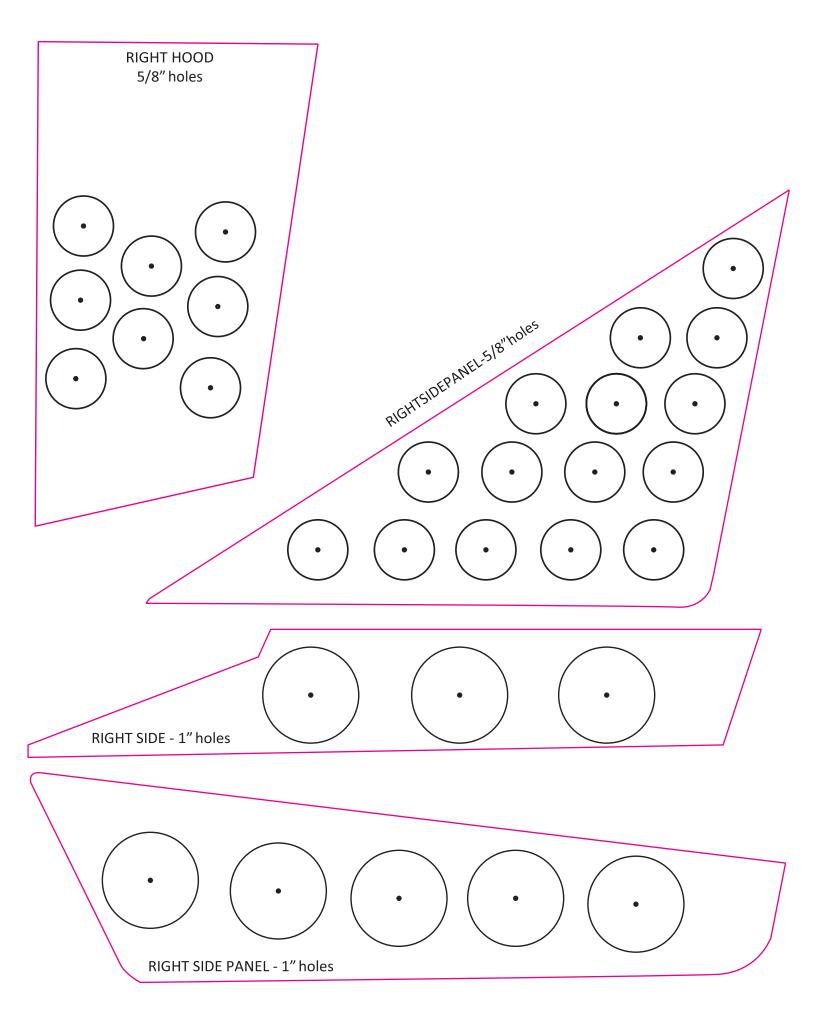

### Permitted F-111 Venting

These venting templates are for the 2018 thru 2024 Polaris 600R vehicles only. No deviation from these template locations/hole size is allowed. To download the venting templates visit the Polaris Snowmobile Racing website at

https://snowmobiles.polaris.com/en-us/team-polaris/racer-resources/

This is allowed in all F-111 classes

\*Make sure printer is set to "Actual" size and not "fit"

### Small holes are to be drilled to 5/8" Large holes are to be drilled to 1"

# Holes drilled from templates (use a step bit to drill holes)

# Holes drilled from templates (use a step bit to drill holes)

It is recommended to install Frogzskin screen (#10032) over the vents in front of the primary clutch.

# LEFT SIDE PANEL 1" holes

**RIGHT SIDE PANEL** 1" holes RIGHT