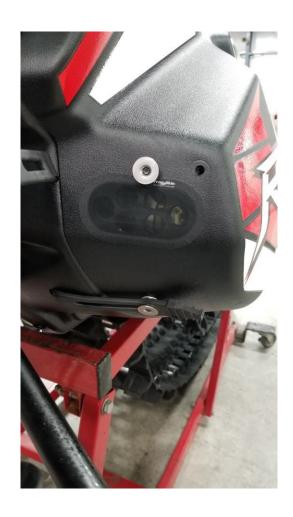

### Permitted F-111 Venting

These venting templates are for the 2018 thru 2024 Polaris 600R vehicles only. No deviation from these template locations/hole size is allowed. To download the venting templates visit the Polaris Snowmobile Racing website at

https://snowmobiles.polaris.com/en-us/team-polaris/racer-resources/

This is allowed in all F-111 classes

\*Make sure printer is set to "Actual" size and not "fit"

### Small holes are to be drilled to 5/8" Large holes are to be drilled to 1"

# Holes drilled from templates (use a step bit to drill holes)

# Holes drilled from templates (use a step bit to drill holes)

It is recommended to install Frogzskin screen (#10032) over the vents in front of the primary clutch.