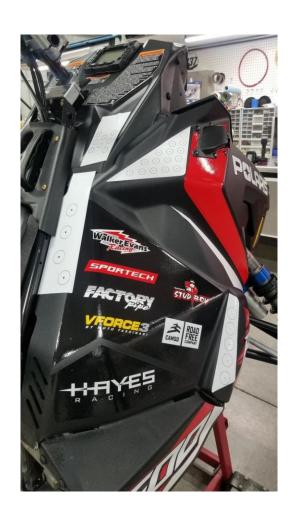

### Small holes are to be drilled to 5/8" Large holes are to be drilled to 1"

# Holes drilled from templates (use a step bit to drill holes)

# Holes drilled from templates (use a step bit to drill holes)

It is recommended to install Frogzskin screen (#10032) over the vents in front of the primary clutch.

### **LEFT**