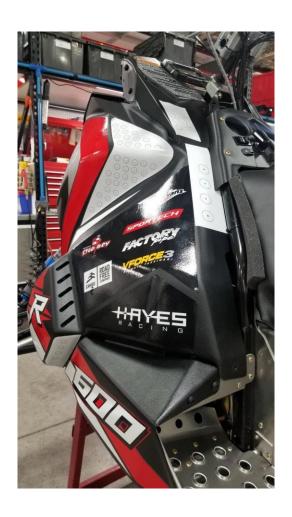

### Small holes are to be drilled to 5/8" Large holes are to be drilled to 1"

# Holes drilled from templates (use a step bit to drill holes)

# Holes drilled from templates (use a step bit to drill holes)

It is recommended to install Frogzskin screen (#10032) over the vents in front of the primary clutch.

# LEFT SIDE PANEL 1" holes

**RIGHT SIDE PANEL** 1" holes RIGHT