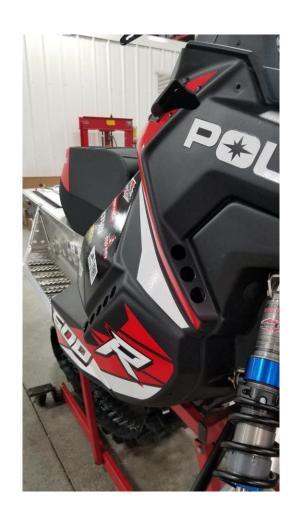

### Small holes are to be drilled to 5/8" Large holes are to be drilled to 1"

# Holes drilled from templates (use a step bit to drill holes)

# Holes drilled from templates (use a step bit to drill holes)

It is recommended to install Frogzskin screen (#10032) over the vents in front of the primary clutch.

# LEFT SIDE PANEL 1" holes

**RIGHT SIDE PANEL** 1" holes RIGHT