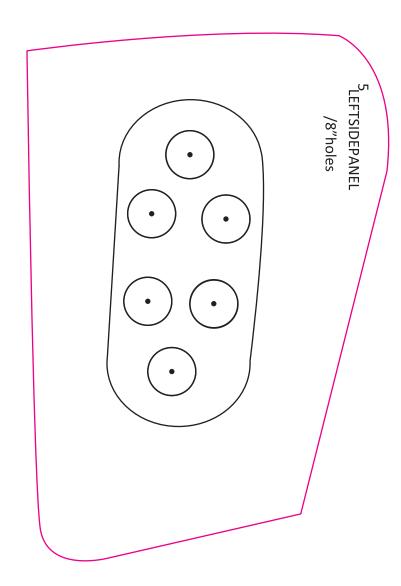

emplates are for the 2018 thru 2024 Polaris 600R vehicles only. No deviation from these template locations/hole size is allowed. To download the venting templates visit the Polaris Snowmobile Racing website at

https://snowmobiles.polaris.com/en-us/team-polaris/racer-resources/

This is allowed in all F-111 classes

\*Make sure printer is set to "Actual" size and not "fit"

### Small holes are to be drilled to 5/8" Large holes are to be drilled to 1"





### Small holes are to be drilled to 5/8" Large holes are to be drilled to 1"





# Holes drilled from templates (use a step bit to drill holes)





# Holes drilled from templates (use a step bit to drill holes)





It is recommended to install Frogzskin screen (#10032) over the vents in front of the primary clutch.



### **LEFT**









# LEFT SIDE PANEL 1" holes



**RIGHT SIDE PANEL** 1" holes RIGHT