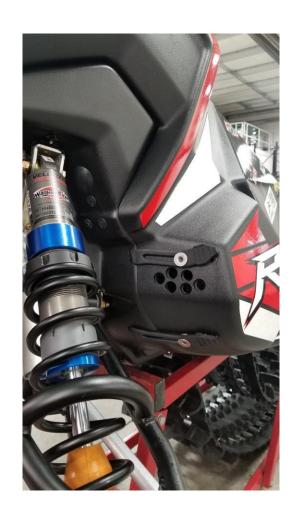

### Small holes are to be drilled to 5/8" Large holes are to be drilled to 1"

# Holes drilled from templates (use a step bit to drill holes)

# Holes drilled from templates (use a step bit to drill holes)

It is recommended to install Frogzskin screen (#10032) over the vents in front of the primary clutch.

### **LEFT**