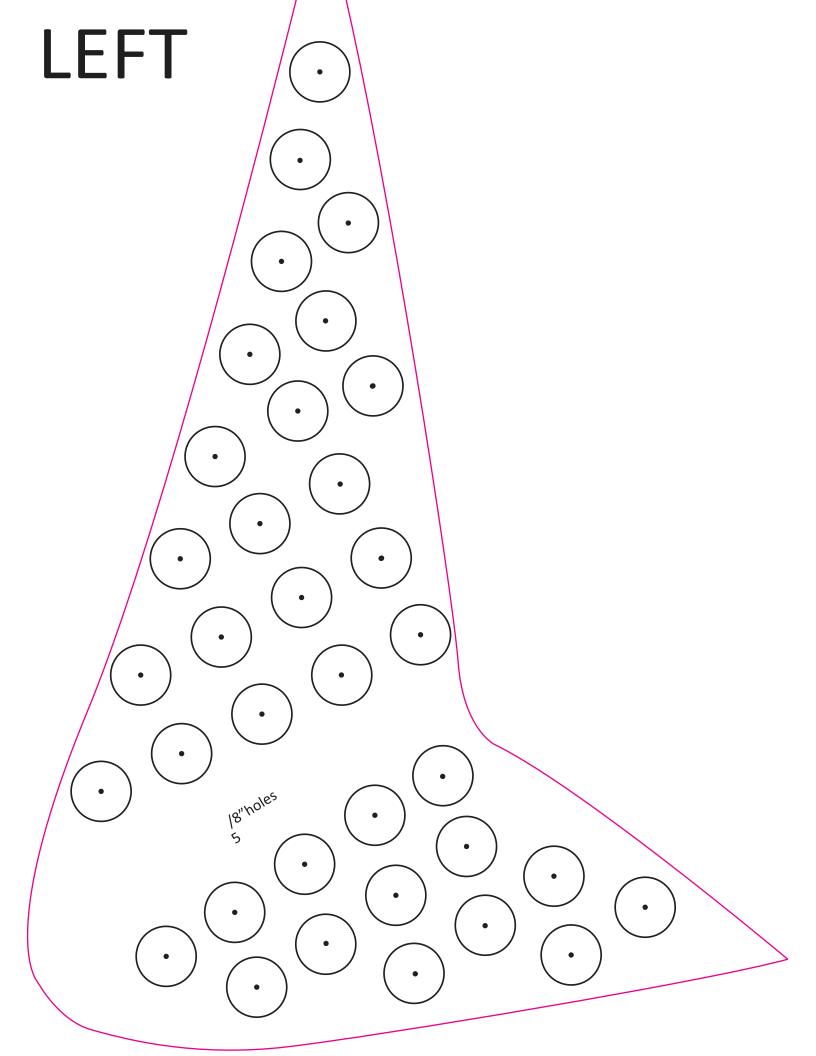

ates are for the 2018 thru 2024 Polaris 600R vehicles only. No deviation from these template locations/hole size is allowed. To download the venting templates visit the Polaris Snowmobile Racing website at

https://snowmobiles.polaris.com/en-us/team-polaris/racer-resources/

This is allowed in all F-111 classes

\*Make sure printer is set to "Actual" size and not "fit"

### Small holes are to be drilled to 5/8" Large holes are to be drilled to 1"





### Small holes are to be drilled to 5/8" Large holes are to be drilled to 1"





# Holes drilled from templates (use a step bit to drill holes)





# Holes drilled from templates (use a step bit to drill holes)





It is recommended to install Frogzskin screen (#10032) over the vents in front of the primary clutch.



### **LEFT**









# LEFT SIDE PANEL 1" holes



**RIGHT SIDE PANEL** 1" holes RIGHT