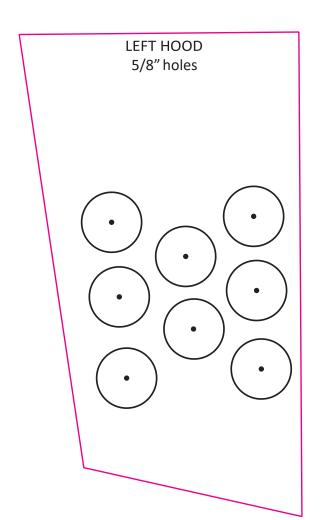

### Small holes are to be drilled to 5/8" Large holes are to be drilled to 1"

# Holes drilled from templates (use a step bit to drill holes)

# Holes drilled from templates (use a step bit to drill holes)

It is recommended to install Frogzskin screen (#10032) over the vents in front of the primary clutch.