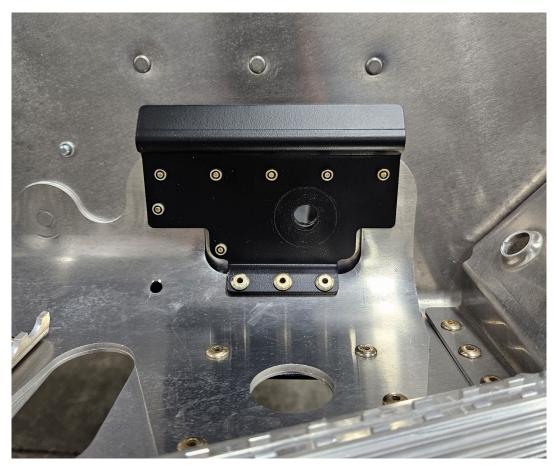

## RTA to tunnel Brace Kit for 2024 600R Race Sled

The kit (#0818051) must be ordered directly from the Polaris Race Dept. Contact Scott Wilczek at <a href="mailto:Scott.Wilczek@polaris.com">Scott.Wilczek@polaris.com</a> to order.

(Kit includes: 2 – Steel reinforcement plates, 6 - #7661637 STD Rivets, 14 - #7661130 Long Rivets, 2 – long grade 10.9 bolts)

The Long rivets get installed from the inside of the tunnel, facing outward (7 per side).

The STD rivets get installed from the outside of the tunnel going down into the fish bone (3 per side).

\*Use a bolt and nut to compress the brace plate tight to the tunnel before instaling rivets