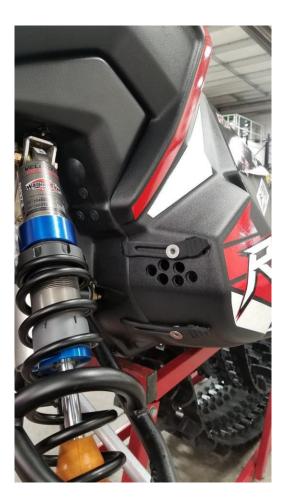

## **Permitted Snow Cross Venting**

These venting templates are for the 2018 thru 2024 Polaris 600R vehicles only. No deviation from these template locations/hole size is allowed. To download the venting templates visit the Polaris Snowmobile Racing website at https://snowmobiles.polaris.com/en-us/team-polaris/racer-resources/

This is allowed in all stock Snow Cross classes

\*Make sure printer is set to "Actual" size and not "fit"

Small holes are to be drilled to 5/8" Large holes are to be drilled to 1"

Small holes are to be drilled to 5/8" Large holes are to be drilled to 1"

Holes drilled from templates (use a step bit to drill holes)

Holes drilled from templates (use a step bit to drill holes)

It is recommended to install Frogzskin screen (#10032) over the vents in front of the primary clutch.