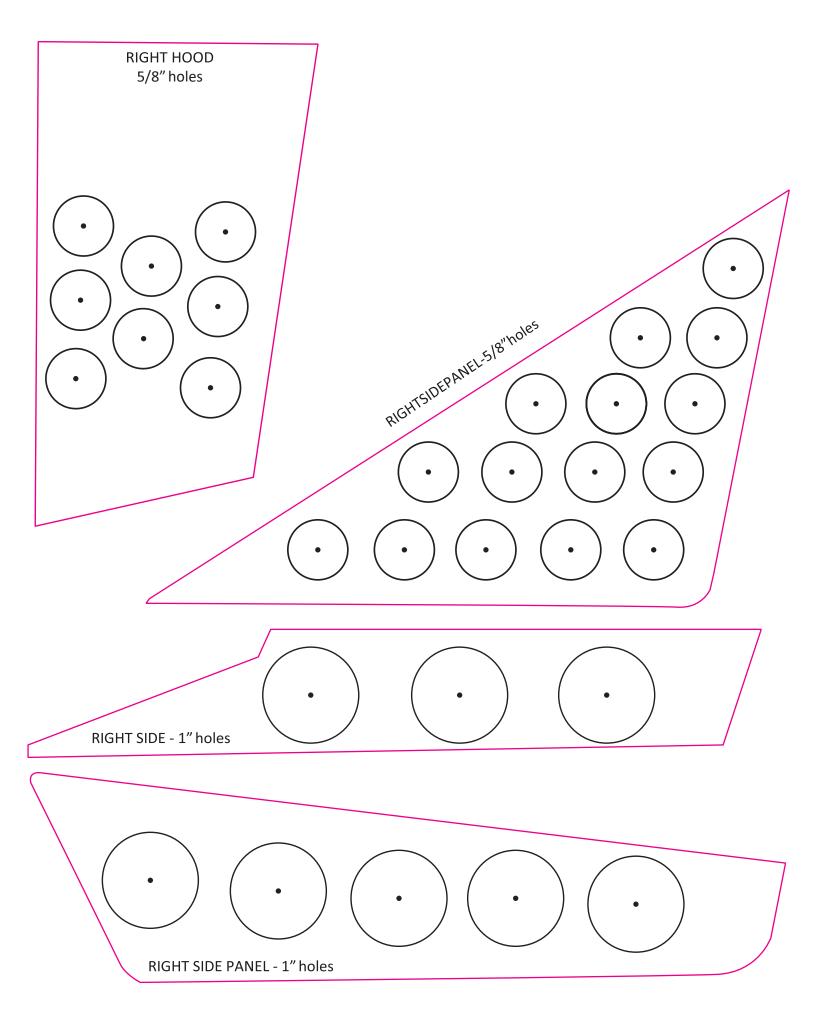

## **Permitted Snow Cross Venting**

These venting templates are for the 2018 thru 2024 Polaris 600R vehicles only. No deviation from these template locations/hole size is allowed. To download the venting templates visit the Polaris Snowmobile Racing website at https://snowmobiles.polaris.com/en-us/team-polaris/racer-resources/

This is allowed in all stock Snow Cross classes

\*Make sure printer is set to "Actual" size and not "fit"

Small holes are to be drilled to 5/8" Large holes are to be drilled to 1"

Small holes are to be drilled to 5/8" Large holes are to be drilled to 1"

Holes drilled from templates (use a step bit to drill holes)

Holes drilled from templates (use a step bit to drill holes)

It is recommended to install Frogzskin screen (#10032) over the vents in front of the primary clutch.

T

RIGHT