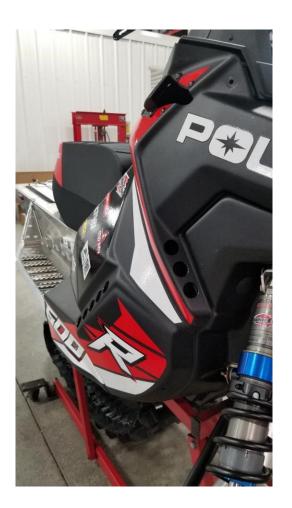

## **Permitted Snow Cross Venting**

These venting templates are for the 2018 thru 2024 Polaris 600R vehicles only. No deviation from these template locations/hole size is allowed. To download the venting templates visit the Polaris Snowmobile Racing website at https://snowmobiles.polaris.com/en-us/team-polaris/racer-resources/

This is allowed in all stock Snow Cross classes

\*Make sure printer is set to "Actual" size and not "fit"

Small holes are to be drilled to 5/8" Large holes are to be drilled to 1"

Small holes are to be drilled to 5/8" Large holes are to be drilled to 1"

Holes drilled from templates (use a step bit to drill holes)

Holes drilled from templates (use a step bit to drill holes)

It is recommended to install Frogzskin screen (#10032) over the vents in front of the primary clutch.