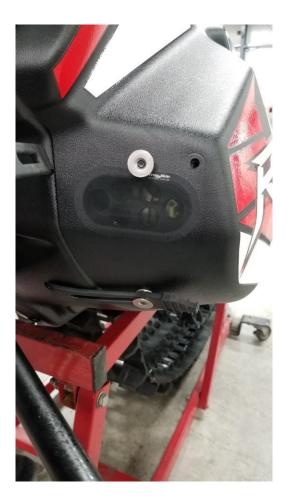

## **Permitted Snow Cross Venting**

These venting templates are for the 2018 thru 2024 Polaris 600R vehicles only. No deviation from these template locations/hole size is allowed. To download the venting templates visit the Polaris Snowmobile Racing website at https://snowmobiles.polaris.com/en-us/team-polaris/racer-resources/

This is allowed in all stock Snow Cross classes

\*Make sure printer is set to "Actual" size and not "fit"

Small holes are to be drilled to 5/8" Large holes are to be drilled to 1"

Small holes are to be drilled to 5/8" Large holes are to be drilled to 1"

Holes drilled from templates (use a step bit to drill holes)

Holes drilled from templates (use a step bit to drill holes)

It is recommended to install Frogzskin screen (#10032) over the vents in front of the primary clutch.