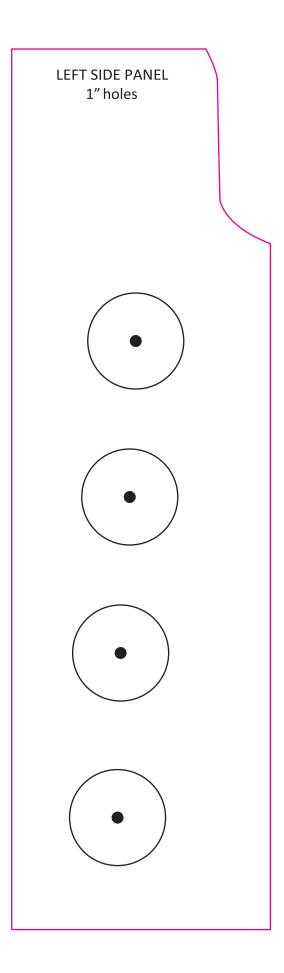

## **Permitted Snow Cross Venting**

These venting templates are for the 2018 thru 2024 Polaris 600R vehicles only. No deviation from these template locations/hole size is allowed. To download the venting templates visit the Polaris Snowmobile Racing website at https://snowmobiles.polaris.com/en-us/team-polaris/racer-resources/

This is allowed in all stock Snow Cross classes

\*Make sure printer is set to "Actual" size and not "fit"

Small holes are to be drilled to 5/8" Large holes are to be drilled to 1"

Small holes are to be drilled to 5/8" Large holes are to be drilled to 1"

Holes drilled from templates (use a step bit to drill holes)

Holes drilled from templates (use a step bit to drill holes)

It is recommended to install Frogzskin screen (#10032) over the vents in front of the primary clutch.