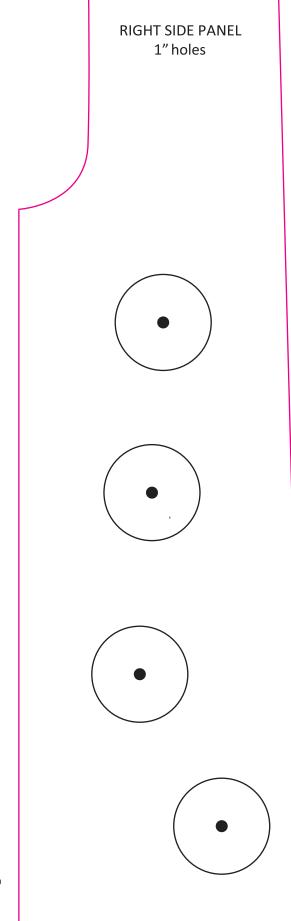

## **Permitted Snow Cross Venting**

These venting templates are for the 2018 thru 2024 Polaris 600R vehicles only. No deviation from these template locations/hole size is allowed. To download the venting templates visit the Polaris Snowmobile Racing website at https://snowmobiles.polaris.com/en-us/team-polaris/racer-resources/

This is allowed in all stock Snow Cross classes

\*Make sure printer is set to "Actual" size and not "fit"

Small holes are to be drilled to 5/8" Large holes are to be drilled to 1"

Small holes are to be drilled to 5/8" Large holes are to be drilled to 1"

Holes drilled from templates (use a step bit to drill holes)

Holes drilled from templates (use a step bit to drill holes)

It is recommended to install Frogzskin screen (#10032) over the vents in front of the primary clutch.