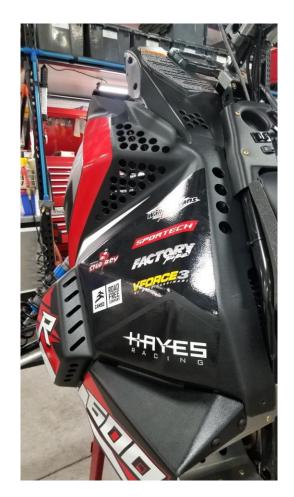

## **Permitted Snow Cross Venting**

These venting templates are for the 2018 thru 2024 Polaris 600R vehicles only. No deviation from these template locations/hole size is allowed. To download the venting templates visit the Polaris Snowmobile Racing website at https://snowmobiles.polaris.com/en-us/team-polaris/racer-resources/

This is allowed in all stock Snow Cross classes

\*Make sure printer is set to "Actual" size and not "fit"

Small holes are to be drilled to 5/8" Large holes are to be drilled to 1"

Small holes are to be drilled to 5/8" Large holes are to be drilled to 1"

Holes drilled from templates (use a step bit to drill holes)

Holes drilled from templates (use a step bit to drill holes)

It is recommended to install Frogzskin screen (#10032) over the vents in front of the primary clutch.