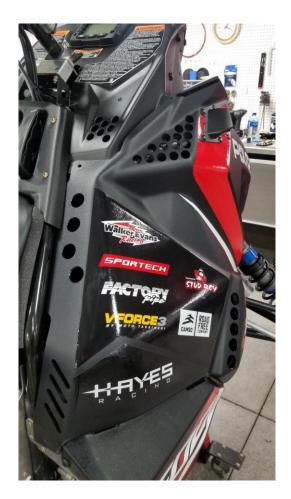

## **Permitted Snow Cross Venting**

These venting templates are for the 2018 thru 2024 Polaris 600R vehicles only. No deviation from these template locations/hole size is allowed. To download the venting templates visit the Polaris Snowmobile Racing website at https://snowmobiles.polaris.com/en-us/team-polaris/racer-resources/

This is allowed in all stock Snow Cross classes

\*Make sure printer is set to "Actual" size and not "fit"

Small holes are to be drilled to 5/8" Large holes are to be drilled to 1"

Small holes are to be drilled to 5/8" Large holes are to be drilled to 1"

Holes drilled from templates (use a step bit to drill holes)

Holes drilled from templates (use a step bit to drill holes)

It is recommended to install Frogzskin screen (#10032) over the vents in front of the primary clutch.