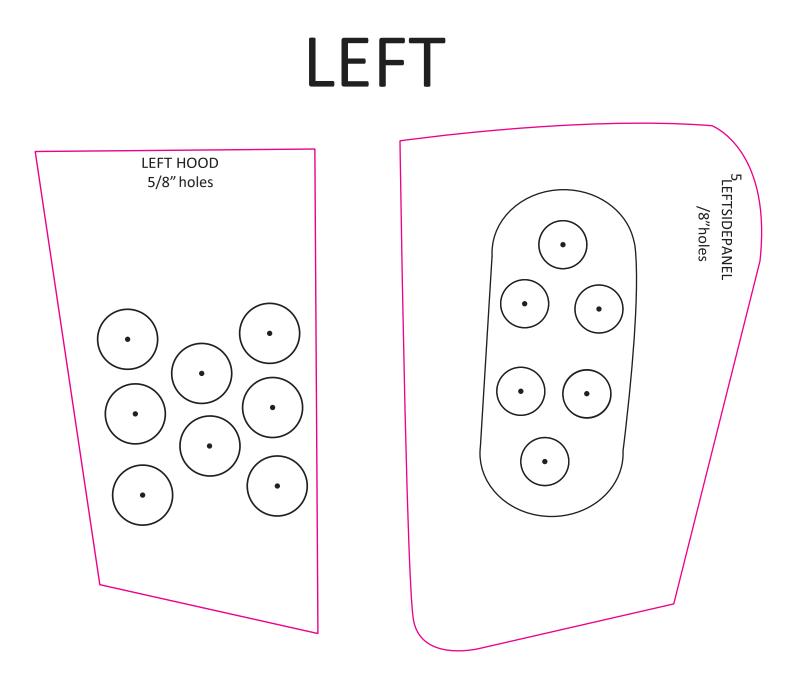

## **Permitted Snow Cross Venting**

These venting templates are for the 2018 thru 2024 Polaris 600R vehicles only. No deviation from these template locations/hole size is allowed. To download the venting templates visit the Polaris Snowmobile Racing website at https://snowmobiles.polaris.com/en-us/team-polaris/racer-resources/

This is allowed in all stock Snow Cross classes

\*Make sure printer is set to "Actual" size and not "fit"

Small holes are to be drilled to 5/8" Large holes are to be drilled to 1"

Small holes are to be drilled to 5/8" Large holes are to be drilled to 1"

Holes drilled from templates (use a step bit to drill holes)

Holes drilled from templates (use a step bit to drill holes)

It is recommended to install Frogzskin screen (#10032) over the vents in front of the primary clutch.