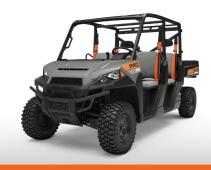

## POLARIS POXID

## GAS VS. DIESEL

| SPEC                                            | GAS MODELS                                                   | DIESEL MODELS                          |
|-------------------------------------------------|--------------------------------------------------------------|----------------------------------------|
| ENGINE                                          | Polaris ProStar<br>39.5 HP gas engine                        | Kubota tier 4<br>24.5 HP diesel engine |
| MAINTENANCE INTERVALS (HOURS)                   | 25 / 100                                                     | 50 / 200                               |
| MECHANICAL PARKING BRAKE                        | No                                                           | Yes                                    |
| SPEED ADJUSTING                                 | Digital                                                      | Mechanical spacer                      |
| SPEED ADJUSTMENTS (MPH)* 26 mph factory setting | 15-40 (5 mph increments)                                     | 15 or 26                               |
| CUSTOMER FOCUS                                  | Parks/Rec, Municipalities,<br>Facilities Maintenance, Events | Construction<br>Refineries             |