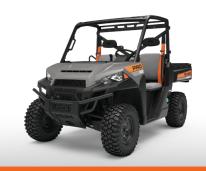

## POLARIS POXID

## GAS VS. DIESEL

| SPEC                                            | GAS MODELS                                                   | DIESEL MODELS                          |
|-------------------------------------------------|--------------------------------------------------------------|----------------------------------------|
| ENGINE                                          | Polaris ProStar<br>39.5 HP gas engine                        | Kubota tier 4<br>24.5 HP diesel engine |
| MAINTENANCE INTERVALS (HOURS)                   | 25 / 100                                                     | 50 / 200                               |
| MECHANICAL PARKING BRAKE                        | No                                                           | Yes                                    |
| SPEED ADJUSTING                                 | Digital                                                      | Mechanical spacer                      |
| SPEED ADJUSTMENTS (MPH)* 26 mph factory setting | 15-40 (5 mph increments)                                     | 15 or 26                               |
| CUSTOMER FOCUS                                  | Parks/Rec, Municipalities,<br>Facilities Maintenance, Events | Construction<br>Refineries             |