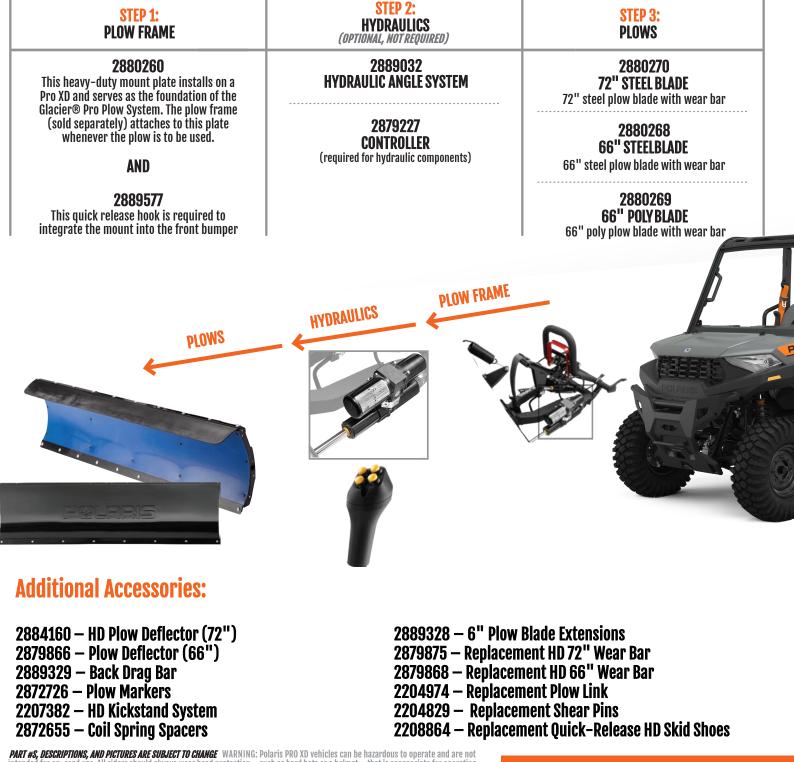

## PCLARIS

Do more with your Pro XD year-round by adding a plow system to move snow during the winter months, perfect for clearing driveways and sidewalks. Choose between a steel blade or a poly blade: