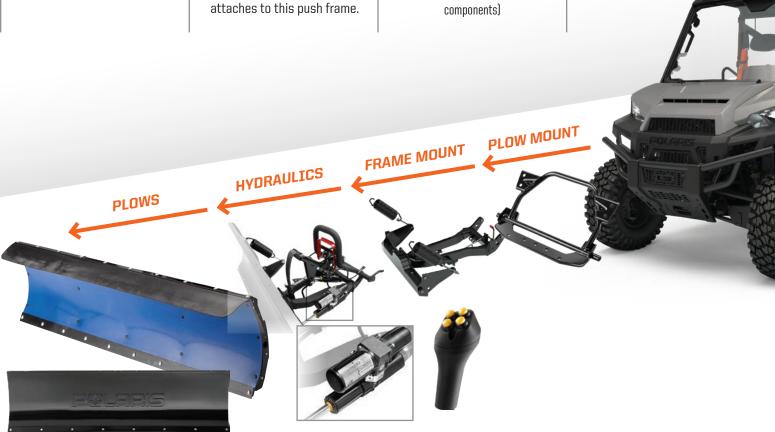

Do more with your PRO XD year-round by adding a plow system to move snow during the winter months and move dirt and gravel during the summer months. Choose between a steel or poly plow:

#### STEP 1: **PLOW MOUNT**

2883255

This heavy-duty mount plate

installs on a PRO XD and

serves as the foundation

of the Glacier® Pro Plow

System. The plow frame (sold

separately) attaches to this

plate whenever the plow is

to be used.

# 2879106 This Glacier® PRO HD Plow

### Frame serves as the strong and flexible core of the Glacier® Pro Plow System. This heavy duty push frame installs on the mount plate (if applicable) installed on the vehicle, and the plow blade (sold separately)

STEP 2:

FRAME MOUNT

### 2883410 **HYDRAULIC LIFT SYSTEM**

STEP 3:

**HYDRAULICS** 

(OPTIONAL, NOT REQUIRED)

#### 2883409 **HYDRAULIC ANGLE SYSTEM**

## 2883247 CONTROLLER

(required for hydraulic components)

#### **STEP 4: PLOWS**

#### 2879874 -72" STEEL BLADE

72" steel plow blade with wear bar

#### 2879317 -72" POLY BLADE

72" poly plow blade with wear bar