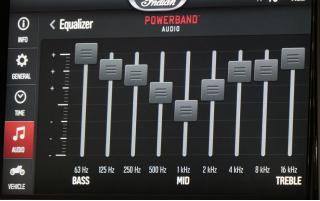

200-watts if upgraded at all locations

600-watts if upgraded at all locations

2891066

See Dealer for

2020-2023 Models

800-watts if upgraded at all locations

<sup>\*</sup>The Bass Boost Tune delivers extra deep bass lines for an immersive listening experience that's expertly designed to cut through road, wind, and throttle noise. To enjoy the Bass Boost Tune on a 2020-2023 motorcycle, visit your local Indian Motorcycle dealership to purchase and activate this software upgrade. If your motorcycle already has first generation PowerBand Audio installed, you can also upgrade to the Bass Boost Tune by purchasing and activating this software upgrade. 2024 and newer motorcycles will automatically receive the Bass Boost Tune when PowerBand speakers are installed, no software upgrade required.