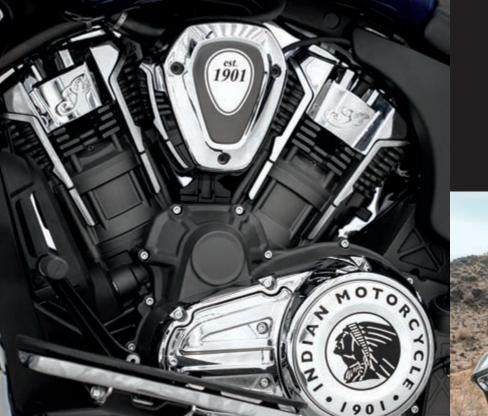

INDIAN CHALLENGER

Our all-new liquid-cooled PowerPlus V-twin is the most powerful engine in its class. With overhead camshafts and four valves per cylinder delivering a blistering 122 hp and

128 ft-lbs of torque, it redefines American performance.