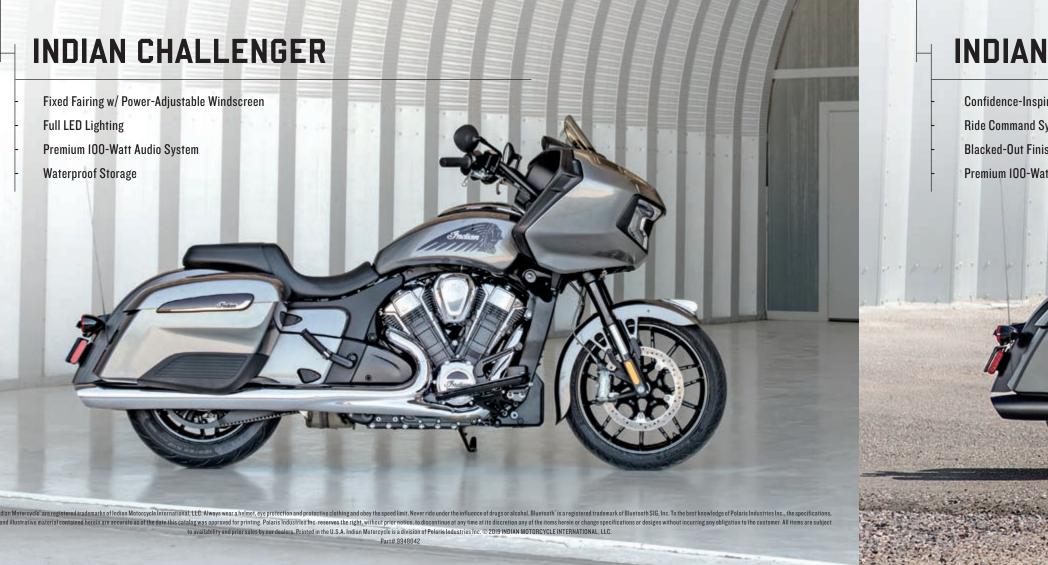

## CHALLENGE EVERYTHING

YOU KNOW ABOUT AMERICAN MOTORCYCLES.

The all-new Indian Challenger is the ultimate combination of performance, comfort and technology.

Dominating passing power from an all-new liquid-cooled V-twin engine. All-day comfort from a chassis-mounted fairing, and power-adjustable windscreen for class-leading wind protection. Next-level riding experience with our Smart Lean Technology and new Ride Command system. All wrapped in distinctive, aggressive styling. Indian Challenger redefines the American motorcycle.

INDIAN CHALLENGER

Our all-new liquid-cooled PowerPlus V-twin is the most powerful engine in its class. With overhead camshafts and four valves per cylinder delivering a blistering 122 hp and

128 ft-lbs of torque, it redefines American performance.

With inverted forks and a hydraulically adjustable Fox® monoshock, radial-mounted Brembo® brakes, full LED lighting, and Standard, Sport and Rain ride modes, the Indian Challenger is fully loaded with features to improve your riding experience.