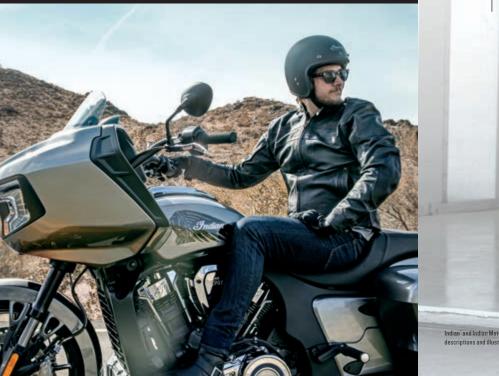

With inverted forks and a hydraulically adjustable Fox® monoshock, radial-mounted Brembo® brakes, full LED lighting, and Standard, Sport and Rain ride modes, the Indian Challenger is fully loaded with features to improve your riding experience.

## INDIAN CHALLENGER LIMITED

Confidence-Inspiring Smart Lean Technology w/ Traction Control and ABS

Ride Command System w/ Traffic and Weather Overlays

Premium Chrome Finishes