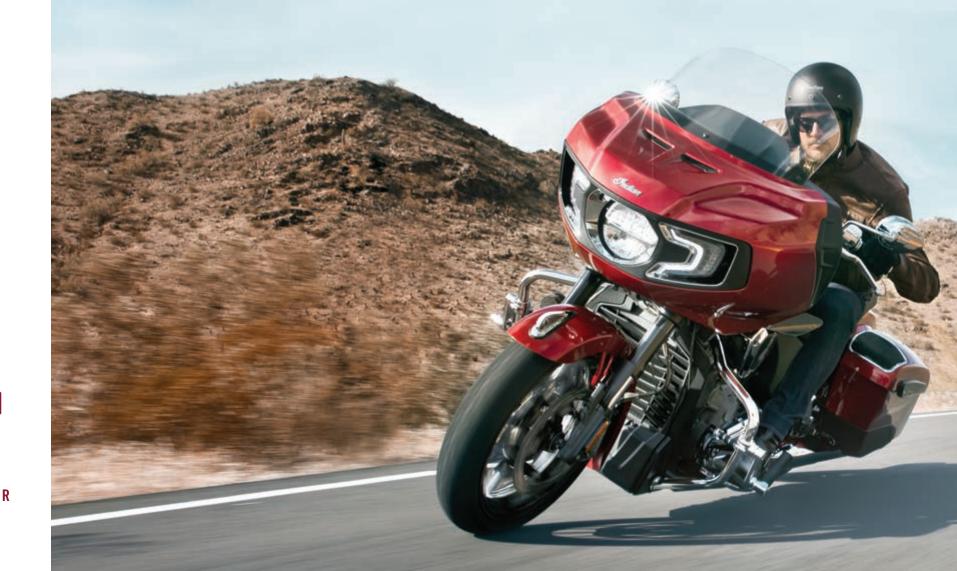

## CHALLENGE EVERYTHING

YOU KNOW ABOUT AMERICAN MOTORCYCLES.

The all-new Indian Challenger is the ultimate combination of performance, comfort and technology.

Dominating passing power from an all-new liquid-cooled V-twin engine. All-day comfort from a chassis-mounted fairing, and power-adjustable windscreen for class-leading wind protection. Next-level riding experience with our Smart Lean Technology and new Ride Command system. All wrapped in distinctive, aggressive styling. Indian Challenger redefines the American motorcycle.

INDIAN CHALLENGER

Our all-new liquid-cooled PowerPlus V-twin is the most powerful engine in its class. With overhead camshafts and four valves per cylinder delivering a blistering 122 hp and

128 ft-lbs of torque, it redefines American performance.