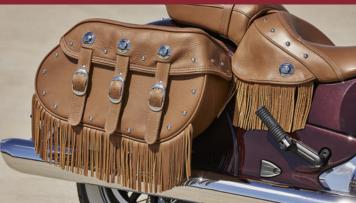

## STYLISH STORAGE

Fringed saddlebags on Indian Vintage and Indian Vintage Dark Horse speak to Indian Motorcycle's iconic heritage and provide ample storage for quick trips around town or weekend getaways.