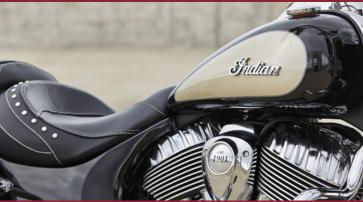

## INDIAN VINTAGE

Classic American style abounds with iconic lit headdress adorning the valanced front fender. Premium, chrome finishes sparkle. Genuine leather seating and fringed saddlebags speak to Indian Motorcycle's iconic

## Thunderstroke 111 V-twin

DISPLACEMENT: 111 cu in / 1811 cc

PEAK TORQUE: 119 ft-lb / 161 Nm

6 speed, gear drive wet clutch

Chrome Wire 16"x3.5" / 16"x5"

FUEL CAPACITY: 5.5 gal / 20.8 L

STANDARD EQUIPMENT: Quick-release windshield enuine tan leather 2-up seat & saddlebags with fringe: highway bars: ABS: selectable ride modes: cruise control; keyless ignition; lit headdress fender ornament; driving lights; LED tail/brake/turn signal