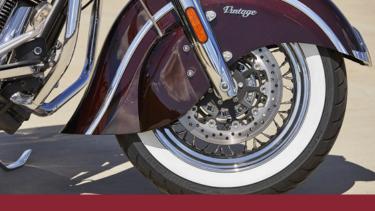

## CLASSIC WIRE WHEELS

Indian Vintage features brilliant chrome wire wheels wearing classic whitewall tires that reflect Indian Motorcycle's history of fine craftmanship.