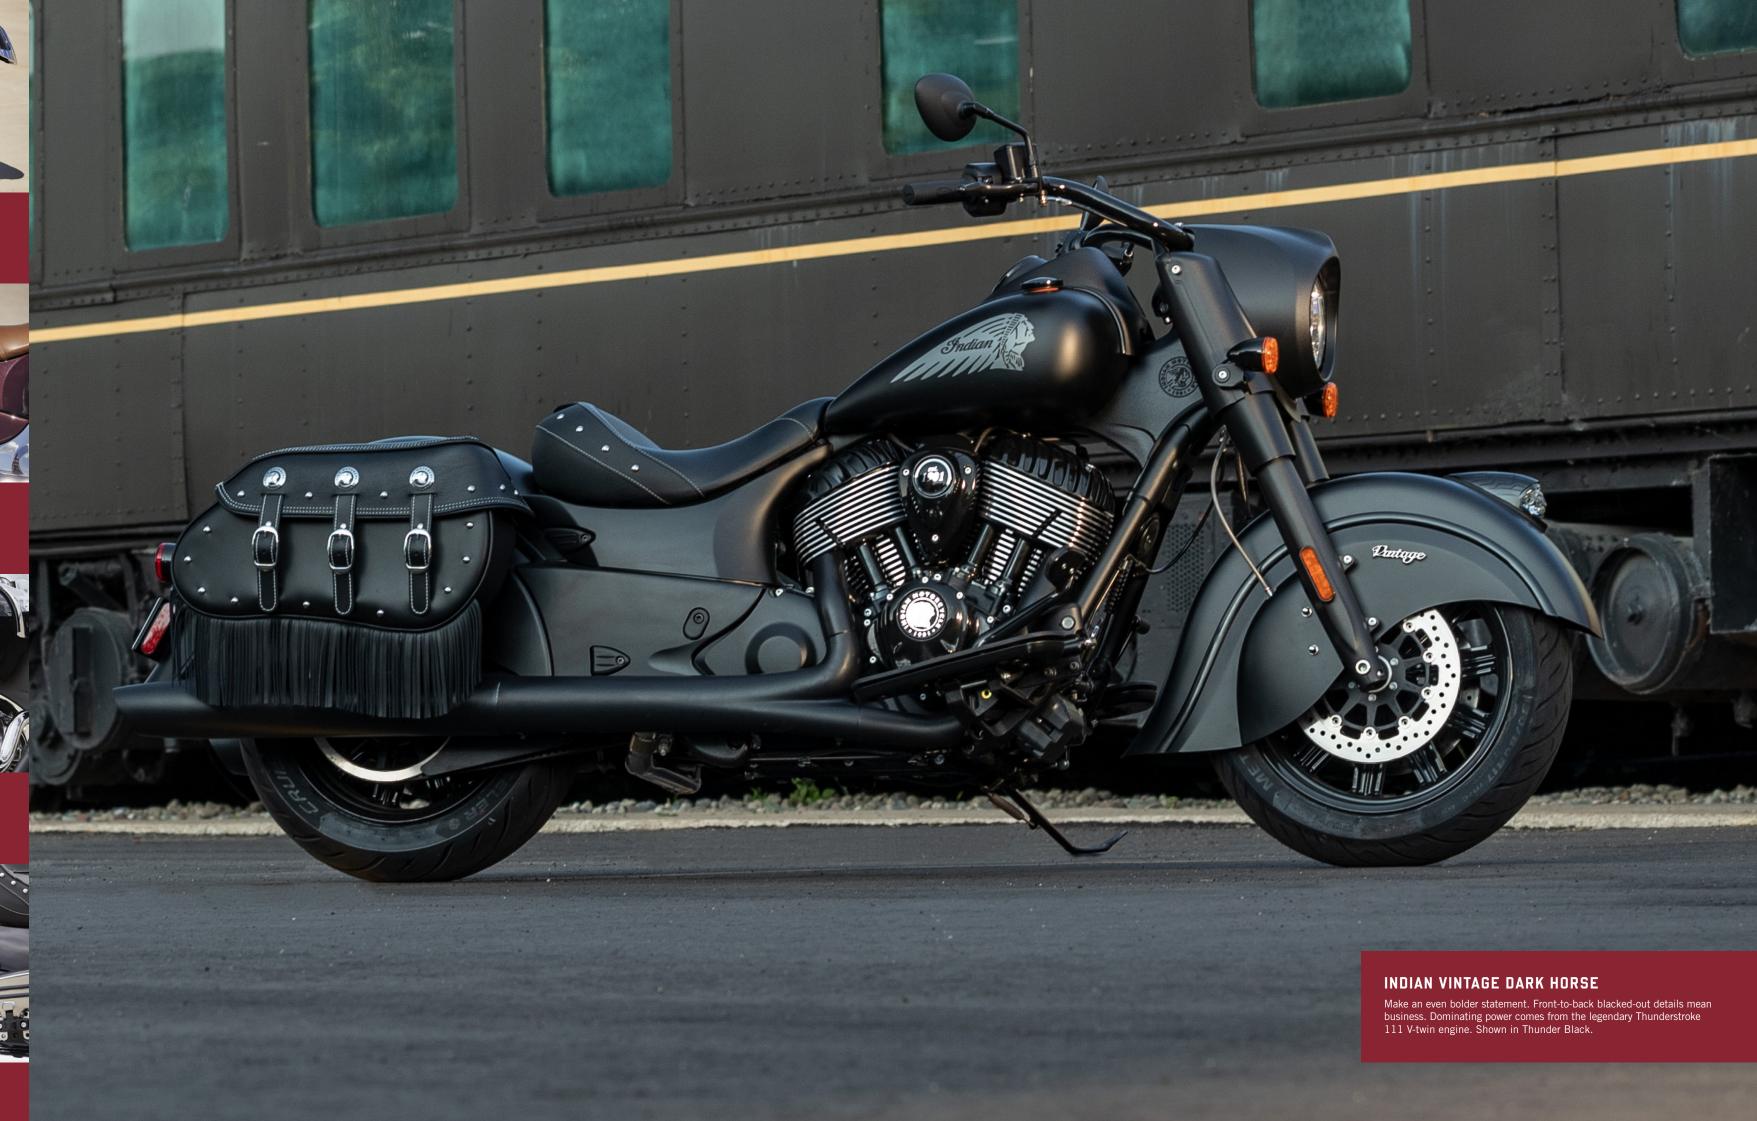

Cover: Indian Vintage Dark Horse shown in Thunder Black Smoke. Below: Indian Springfield shown in Thunder Black over Dirt Track Tan.

## INDIAN VINTAGE DARK HORSE

INDIAN SPRINGFIELD

Style and function come together with premium matte black finishes front-to-back. The iconic headdress tank graphic makes a bold statement and genuine leather saddlebags add to its presence even standing still. Shown in Thunder Black Smok

## INDIAN VINTAGE DARK HORSE

WHEELS (F/R):

Black Alloy Tour 17"x3.5" / 16"x5" TIRES: Metzeler Cruisetec®

FUEL CAPACITY: 5.5 gal / 20.8 L

STANDARD EQUIPMENT: Black genuine leather solo saddle & saddlebags with fringe; ABS: selectable ride modes: cruise control: keyless ignition; lit headdress fender ornament; LED tail/brake/turn signal