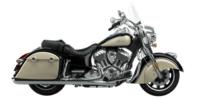

## INDIAN SPRINGFIELD

## ENGINE: Thunderstroke 111 V-twin

DISPLACEMENT:

111 cu in / 1811 cc

PEAK TORQUE: 119 ft-lb / 161 Nr

DRIVE:

6 speed, gear drive wet clutch

SEAT HEIGHT: 26 in / 660 mm

WHEELS (F/R): Highlight Machined Tour 17"x3.5" / 16"x5" TIRES: Metzeler Cruisetec®

FUEL CAPACITY: 5.5 gal / 20.8 L

STANDARD EQUIPMENT: Quick-release windshield; genuine leather 2-up seat; remote-locking hard saddlebags; highway bars; tire pressure monitoring system; ABS; selectable ride modes; cruise control; keyless ignition; lit headdress fender ornament; driving lights; LED tail/brake/turn signal

## TIMELESS STYLE

Indian Springfield's heritage-inspired design provides a clean look with modern comfort and technology. Brilliant chrome details and finishes sparkle, creating a rolling work of art.