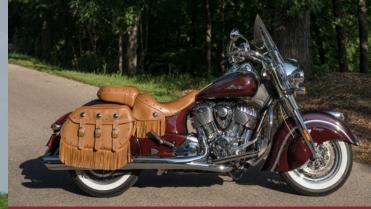

## INDIAN VINTAGE

Classic American style abounds with iconic lit headdress adorning the valanced front fender. Premium, chrome finishes sparkle. Genuine leather seating and fringed saddlebags speak to Indian Motorcycle's iconic

## STYLISH STORAGE

Fringed saddlebags on Indian Vintage and Indian Vintage Dark Horse speak to Indian Motorcycle's iconic heritage and provide ample storage for quick trips around town or weekend getaways.