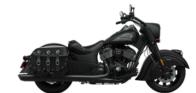

## INDIAN VINTAGE DARK HORSE

INDIAN SPRINGFIELD

Style and function come together with premium matte black finishes front-to-back. The iconic headdress tank graphic makes a bold statement and genuine leather saddlebags add to its presence even standing still. Shown in Thunder Black Smok

## INDIAN VINTAGE DARK HORSE

WHEELS (F/R):

Black Alloy Tour 17"x3.5" / 16"x5" TIRES: Metzeler Cruisetec®

FUEL CAPACITY: 5.5 gal / 20.8 L

STANDARD EQUIPMENT: Black genuine leather solo saddle & saddlebags with fringe; ABS: selectable ride modes: cruise control: keyless ignition; lit headdress fender ornament; LED tail/brake/turn signal