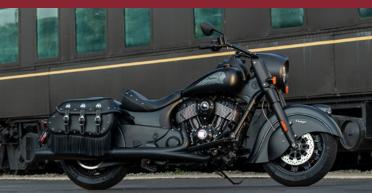

## INDIAN VINTAGE DARK HORSE

INDIAN SPRINGFIELD

Style and function come together with premium matte black finishes front-to-back. The iconic headdress tank graphic makes a bold statement and genuine leather saddlebags add to its presence even standing still. Shown in Thunder Black Smok