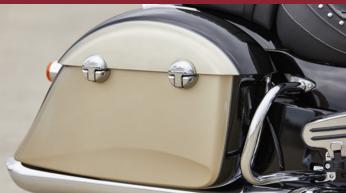

## REMOTE-LOCKING HARD SADDLEBAGS

Waterproof, remote-locking hard saddlebags provide secure storage regardless of weather conditions. Standard on Indian Springfield and Indian Springfield Dark Horse.