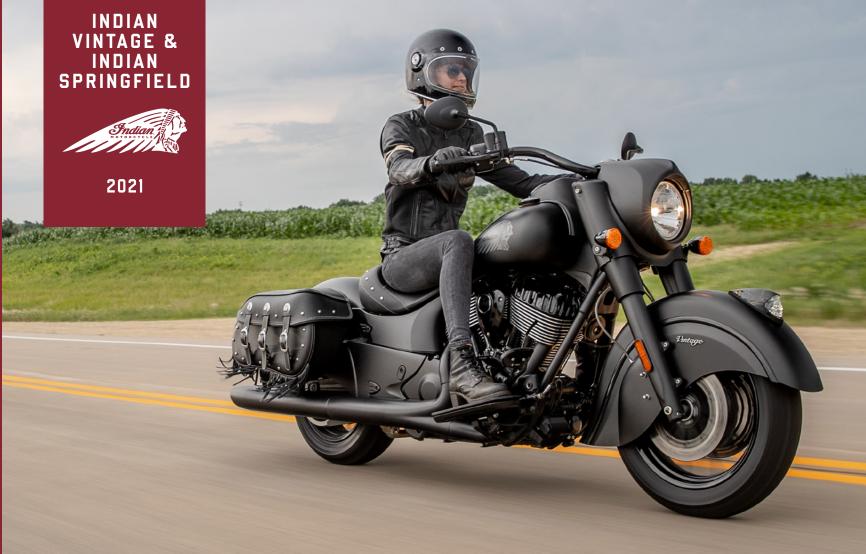

## INDIAN VINTAGE & **INDIAN SPRINGFIELD**

Designed for riders who appreciate timeless style and design in a thoroughly modern and capable motorcycle. The Indian Vintage and Indian Springfield models provide a classic American air-cooled V-twin riding experience thanks to the incredibly smooth Thunderstroke engine. With three distinct ride modes and a 6-speed gearbox it delivers massive low-end torque

Cover: Indian Vintage Dark Horse shown in Thunder Black Smoke. Below: Indian Springfield shown in Thunder Black over Dirt Track Tan.