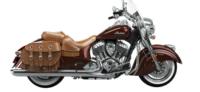

## INDIAN VINTAGE

Classic American style abounds with iconic lit headdress adorning the valanced front fender. Premium, chrome finishes sparkle. Genuine leather seating and fringed saddlebags speak to Indian Motorcycle's iconic

## Thunderstroke 111 V-twin

DISPLACEMENT: 111 cu in / 1811 cc

PEAK TORQUE: 119 ft-lb / 161 Nm

6 speed, gear drive wet clutch

Chrome Wire 16"x3.5" / 16"x5"

FUEL CAPACITY: 5.5 gal / 20.8 L

STANDARD EQUIPMENT: Quick-release windshield enuine tan leather 2-up seat & saddlebags with fringe: highway bars: ABS: selectable ride modes: cruise control; keyless ignition; lit headdress fender ornament; driving lights; LED tail/brake/turn signal

## STYLISH STORAGE

Fringed saddlebags on Indian Vintage and Indian Vintage Dark Horse speak to Indian Motorcycle's iconic heritage and provide ample storage for quick trips around town or weekend getaways.