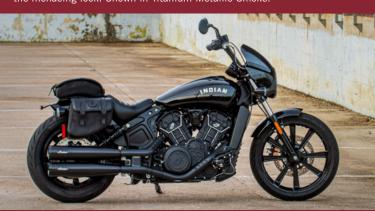

### SCOUT ROGUE SIXTY

Scout Rogue Sixty inspires rider confidence with a low seat height and a low center of gravity, providing superior handling for all riders. Premium blacked-out finishes and contrasting black front and rear fenders complete the menacing look. Shown in Titanium Metallic Smoke.

### SCOUT ROGUE SIXTY WITH ACCESSORIES

The truest form of riding with the necessities. Genuine accessories include Stage 1 Shorty Slip-Ons, Pathfinder LED Headlight, Comfort Seat, Bobber Saddlebag, Luggage Rack, and Solo Rack Bag. Shown in Black Metallic