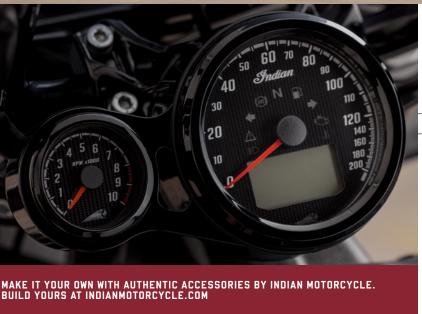

GAUGES: Analog speedometer with digital

Cast Black 19"x3.5" / 16"x3.5"

FUEL CAPACITY: 3.3 gal / 12.5 L

ANTI-LOCK BRAKES: Available

Analog speedometer with digital

low fuel lamp, USB charging port

tachometer, odometer, trip meter, engine temp,

WEIGHT (EMPTY TANK):

Liquid-Cooled V-twin (60°)

**SEAT HEIGHT:** 25.6 in / 649 mm

FUEL CAPACITY: 3.3 gal / 12.5 L ANTI-LOCK BRAKES: Available

tachometer, odometer, trip meter, engine temp

Titanium Smoke

Storm Blue Stealth Gray