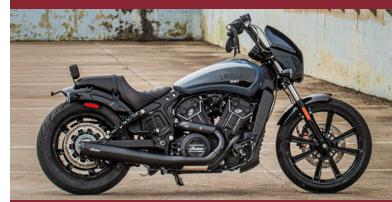

### SCOUT ROGUE WITH ACCESSORIES

The most intimidating style with upgrades to match. Genuine accessories include Tachometer with Shift Light, Syndicate 2-Up Seat with Passenger Backrest and Pad, and Adaptive LED Headlight. Shown in Stealth Gray.