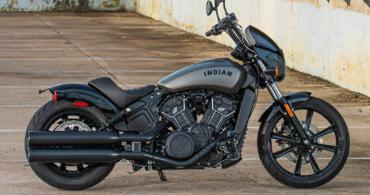

# INDIAN SCOUT ROGUE

Everywhere you go people recognize and respect the Indian Scout name. Our newest Scout model demands attention and inspires riders with a bolder sense of self expression. Enter the new Scout Rogue. The wild younger sibling of the iconic Scout family.

#### SCOUT ROGUE

Scout Rogue brings a new spirit to the Scout lineup. Quarter fairing, 19-inch spoked front wheel, and mini-ape handlebars complement its bold stance, begging riders to ride as aggressively as it looks.