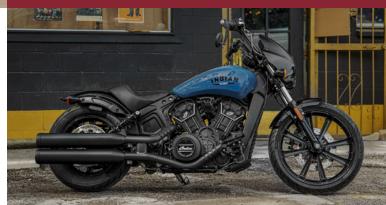

Scout Rogue lets you be part of something bigger and live the life you promised yourself.

Cover and below: Scout Rogue shown in Black Smoke Midnight.

#### SCOUT ROGUE

Scout Rogue brings a new spirit to the Scout lineup. Quarter fairing, 19-inch spoked front wheel, and mini-ape handlebars complement its bold stance, begging riders to ride as aggressively as it looks.