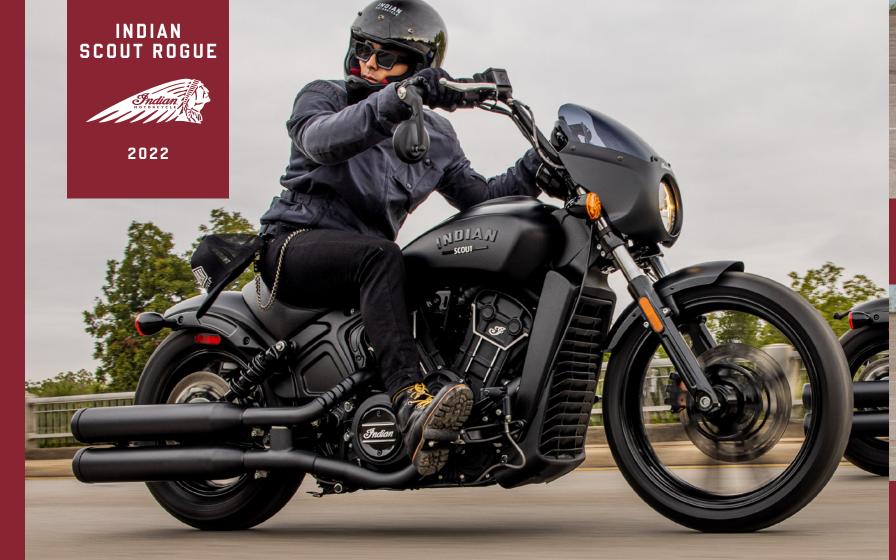

# INDIAN SCOUT ROGUE

Everywhere you go people recognize and respect the Indian Scout name. Our newest Scout model demands attention and inspires riders with a bolder sense of self expression. Enter the new Scout Rogue. The wild younger sibling of the iconic Scout family.

A host of new features give Scout Rogue its edgy, aggressive demeanor, including a quarter fairing, mini-ape handlebars, sport style solo seat, blacked-out front and rear fenders and valve covers, and a 19-inch spoked front wheel. Scout Rogue has performance to match its looks with a high-revving liquid-cooled American V-twin, set in a lightweight, cast aluminum frame for an expertly balanced bike that's easy to handle at all speeds.

#### SCOUT ROGUE

Scout Rogue brings a new spirit to the Scout lineup. Quarter fairing, 19-inch spoked front wheel, and mini-ape handlebars complement its bold stance, begging riders to ride as aggressively as it looks.