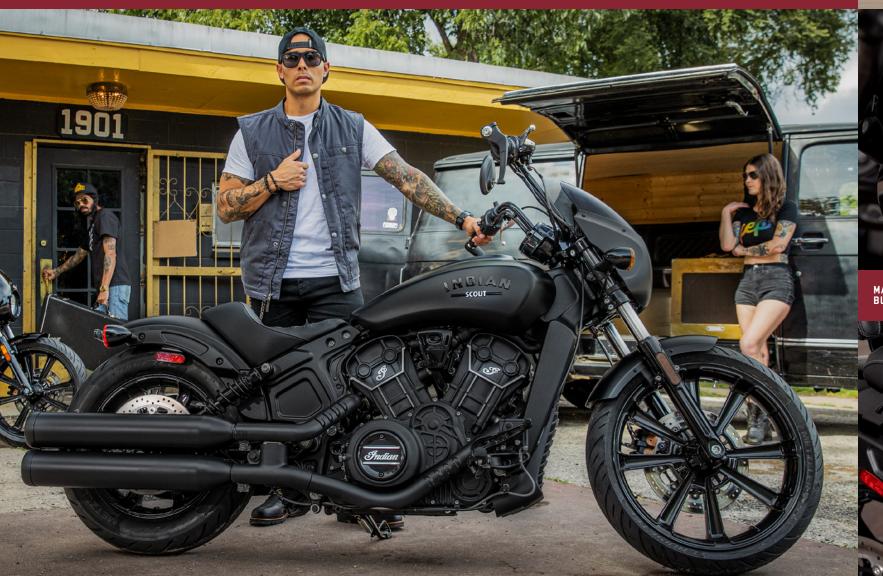

# INDIAN SCOUT ROGUE

Everywhere you go people recognize and respect the Indian Scout name. Our newest Scout model demands attention and inspires riders with a bolder sense of self expression. Enter the new Scout Rogue. The wild younger sibling of the iconic Scout family.

A host of new features give Scout Rogue its edgy, aggressive demeanor, including a quarter fairing, mini-ape handlebars, sport style solo seat, blacked-out front and rear fenders and valve covers, and a 19-inch spoked front wheel. Scout Rogue has performance to match its looks with a high-revving liquid-cooled American V-twin, set in a lightweight, cast aluminum frame for an expertly balanced bike that's easy to handle at all speeds.

#### SCOUT ROGUE

Scout Rogue brings a new spirit to the Scout lineup. Quarter fairing, 19-inch spoked front wheel, and mini-ape handlebars complement its bold stance, begging riders to ride as aggressively as it looks.