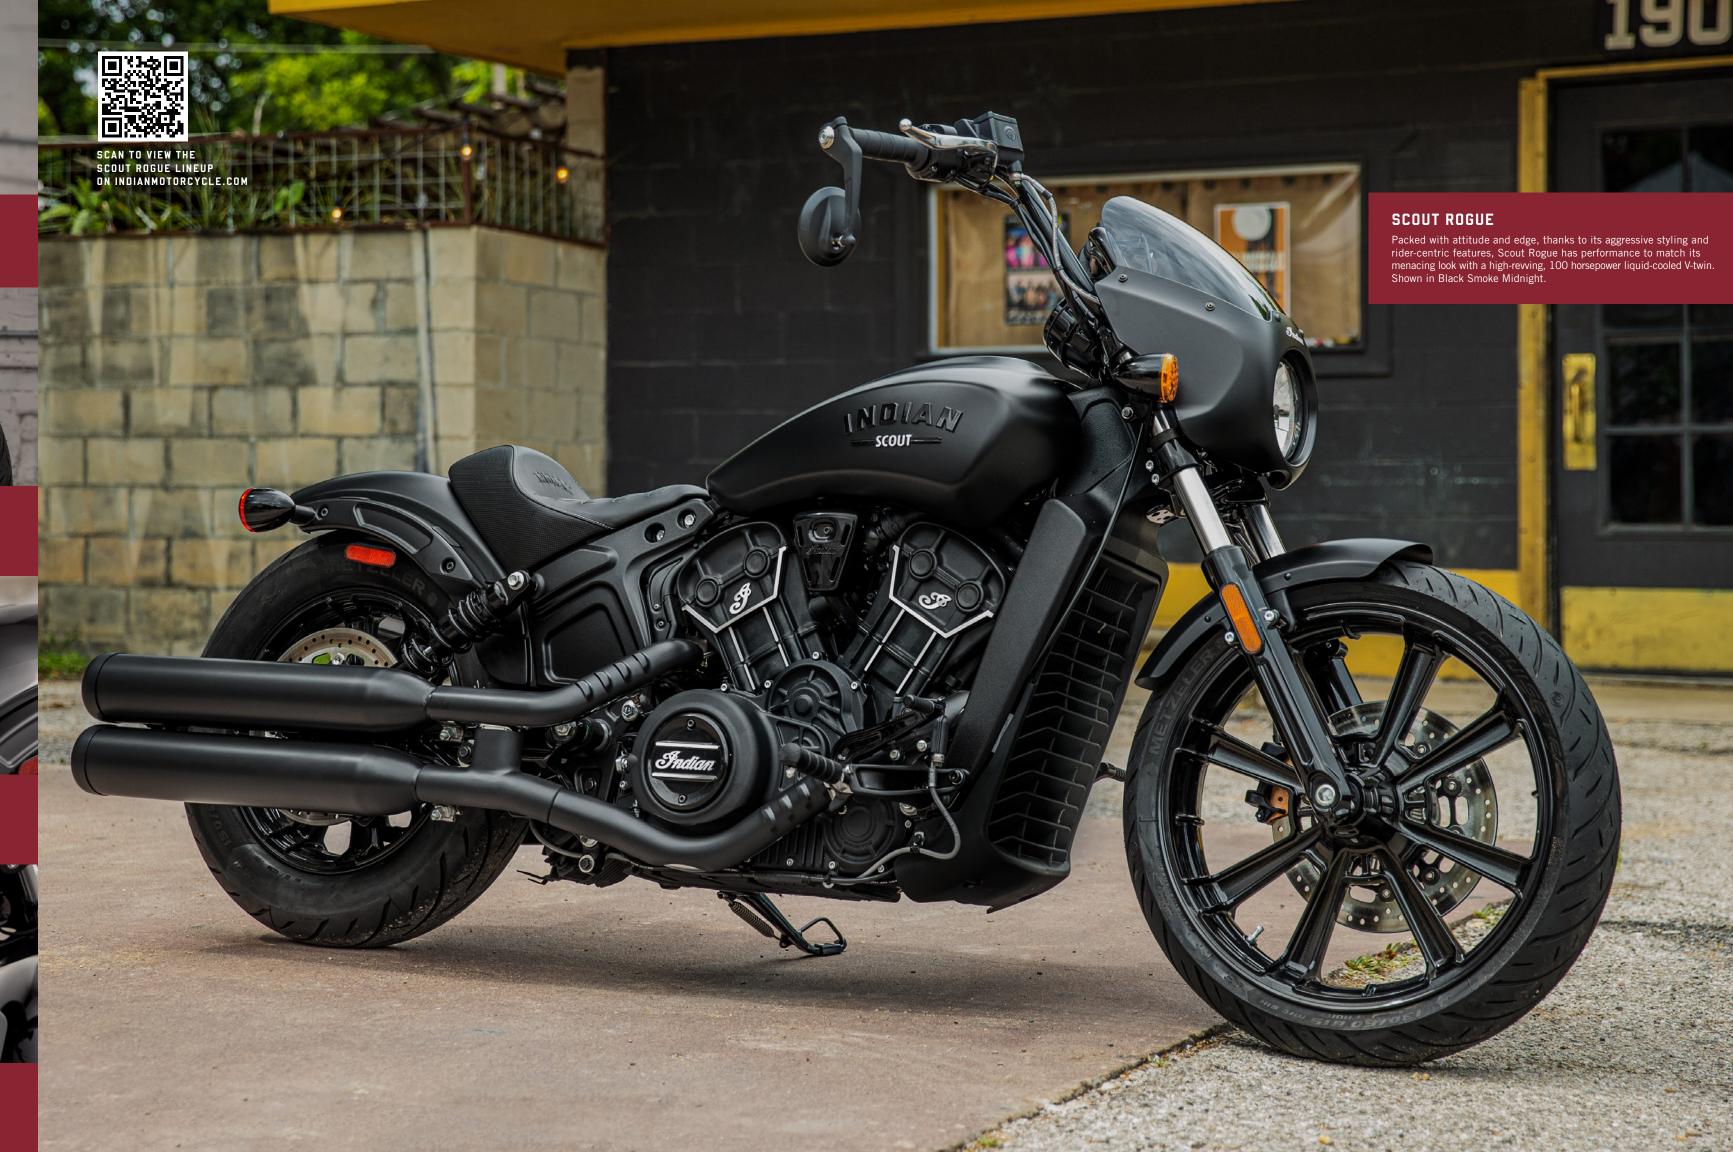

# INDIAN SCOUT ROGUE

Everywhere you go people recognize and respect the Indian Scout name. Our newest Scout model demands attention and inspires riders with a bolder sense of self expression. Enter the new Scout Rogue. The wild younger sibling of the iconic Scout family.

A host of new features give Scout Rogue its edgy, aggressive demeanor, including a quarter fairing, mini-ape handlebars, sport style solo seat, blacked-out front and rear fenders and valve covers, and a 19-inch spoked front wheel. Scout Rogue has performance to match its looks with a high-revving liquid-cooled American V-twin, set in a lightweight, cast aluminum frame for an expertly balanced bike that's easy to handle at all speeds.

#### SCOUT ROGUE

Scout Rogue brings a new spirit to the Scout lineup. Quarter fairing, 19-inch spoked front wheel, and mini-ape handlebars complement its bold stance, begging riders to ride as aggressively as it looks.