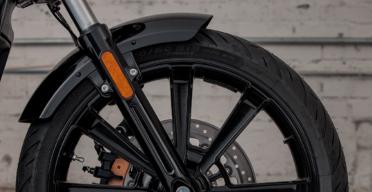

# 19-INCH SPOKED FRONT WHEEL

The new 19-inch front wheel adds to the aggressive nature of all Scout Rogue models, both in style and agile handling with a flickable, lightweight feel.