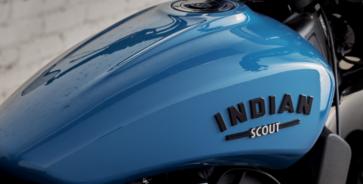

# **BOLD TANK BADGING**

Blacked-out and raised Indian Motorcycle block letter tank badging adds contemporary style and premium-finished details.