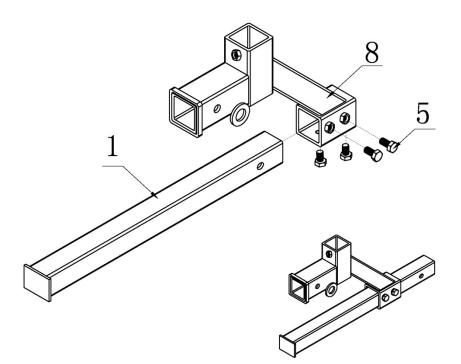

#### Step 1:

1. Locate (#1) 2" Hitch Tube (short), (#8) Housing Weldment, (#5) ½" 2 Hex Bolts.

2. Assemble (#1) 2" Hitch Tube (short), to (#8) Housing Weldment using (#5) ½" Hex Bolts. (See figure )