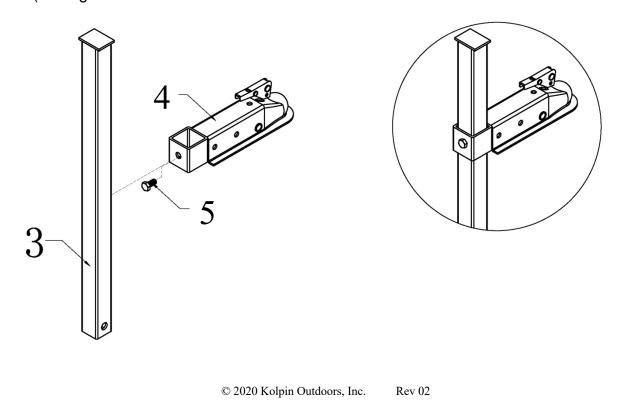

### Step 2:

- 1. Locate (#3) 2" Vertical Tube (long), (#4) 2" Ball Coupler, (#5) ½" Hex Bolts.
- 2. Fix (#40 2" Ball Coupler and (#3) 2" Vertical Tube using (#5) ½" Hex Bolts. (See figure )

Step 3:

- 1. Locate (#7) Bent Hitch Pin and (#6) R-Pin
- 2. Fix Assembled (#3) 2" Vertical Tube (long), and (#4) 2" Ball Coupler to (#8) Housing Weldment Assembly using (#7) Bent Hitch Pin and (#6) R-Pin. (see figure)