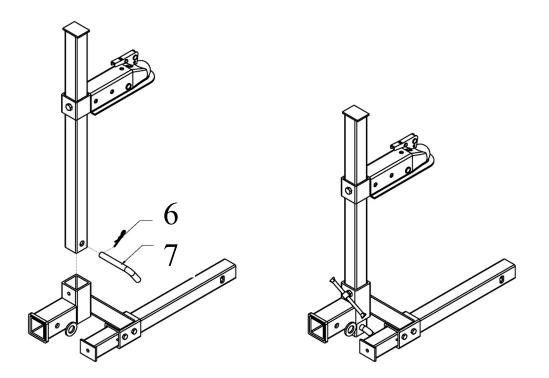

### Step 2:

- 1. Locate (#3) 2" Vertical Tube (long), (#4) 2" Ball Coupler, (#5) ½" Hex Bolts.
- 2. Fix (#40 2" Ball Coupler and (#3) 2" Vertical Tube using (#5) ½" Hex Bolts. (See figure )

Step 3:

- 1. Locate (#7) Bent Hitch Pin and (#6) R-Pin
- 2. Fix Assembled (#3) 2" Vertical Tube (long), and (#4) 2" Ball Coupler to (#8) Housing Weldment Assembly using (#7) Bent Hitch Pin and (#6) R-Pin. (see figure)