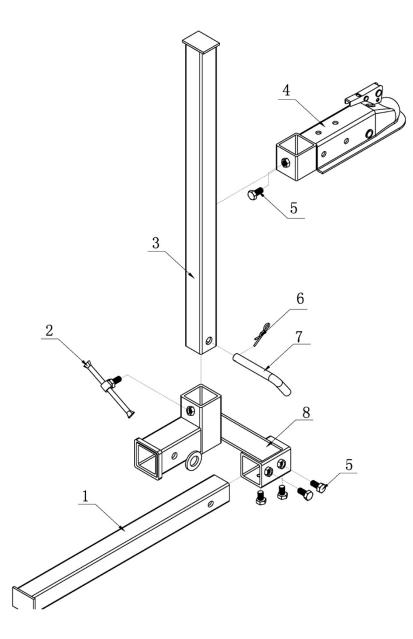

| Part | Description                        | Qty |
|------|------------------------------------|-----|
| 1    | 2" Hitch Tube (24") SHORT          | 1   |
| 2    | Slip Handle ½" SAE Thread-(KFI/RB) | 1   |
| 3    | 2" Vertical Tube (32") LONG        | 1   |
| 4    | 2" Ball Coupler                    | 1   |
| 5    | 1/2" SAE thread x 1" Hex Bolt      | 5   |
| 6    | R-Pin ø3                           | 2   |
| 7    | 5/8" x 3.00" Bent Hitch Pin        | 2   |
| 8    | Housing Weldment                   | 1   |

#### Step 1:

1. Locate (#1) 2" Hitch Tube (short), (#8) Housing Weldment, (#5) ½" 2 Hex Bolts.

2. Assemble (#1) 2" Hitch Tube (short), to (#8) Housing Weldment using (#5) ½" Hex Bolts. (See figure )

### Step 2:

- 1. Locate (#3) 2" Vertical Tube (long), (#4) 2" Ball Coupler, (#5) ½" Hex Bolts.
- 2. Fix (#40 2" Ball Coupler and (#3) 2" Vertical Tube using (#5) ½" Hex Bolts. (See figure )

Step 3:

- 1. Locate (#7) Bent Hitch Pin and (#6) R-Pin
- 2. Fix Assembled (#3) 2" Vertical Tube (long), and (#4) 2" Ball Coupler to (#8) Housing Weldment Assembly using (#7) Bent Hitch Pin and (#6) R-Pin. (see figure)