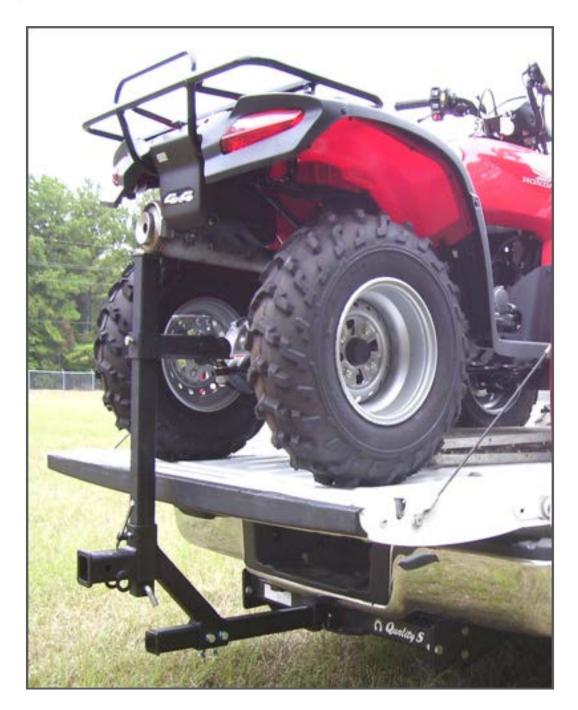

## Lock-it Rite ATV System

Product Instructions | Part No: 85220

Before you begin, read these instructions and check to be sure all parts and tools are accounted for. Please retain these instructions for future reference and part ordering information. Note: If any hardware is missing, do not return to the store. Call us to help, toll free at 877-956-5746.