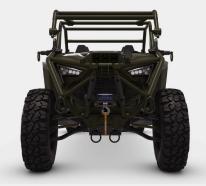

# THE PACK LEADER OF PERFORMANCE

PERSON CAPACITY

2000 LB PAYLOAD CAPACITY

**TURBO DIESEL COMMON** RAIL ENGINE

| DRIVE SYSTEM TYPE                     | 2WD/4WD with Selectable Locker                                          |
|---------------------------------------|-------------------------------------------------------------------------|
| FUEL TYPE                             | D1, D2, F24, JP-8                                                       |
| TRANSMISSION/FINAL DRIVE              | 8-speed Automatic Transmission                                          |
| FRONT/REAR SUSPENSION                 | Independent Dual A-Arm                                                  |
| TIRES                                 | 32" x 10" R15                                                           |
| BOX CAPACITY                          | 600 LB (272.2 KG)                                                       |
| GROUND CLEARANCE                      | 12 IN (30.5 CM) @GVW                                                    |
| НІТСН ТҮРЕ                            | 2" Standard Receiver                                                    |
| TOWING                                | 2,500 LB (1,133 KG)                                                     |
| AIR DROP                              | Low Velocity Air Drop (LVAD), Joint<br>Precision Airdrop System (JPADS) |
| INTERNAL ROTARY WING<br>TRANSPORTABLE | V-22, H-47, H-53                                                        |
| SLING LOADABLE                        | Yes                                                                     |