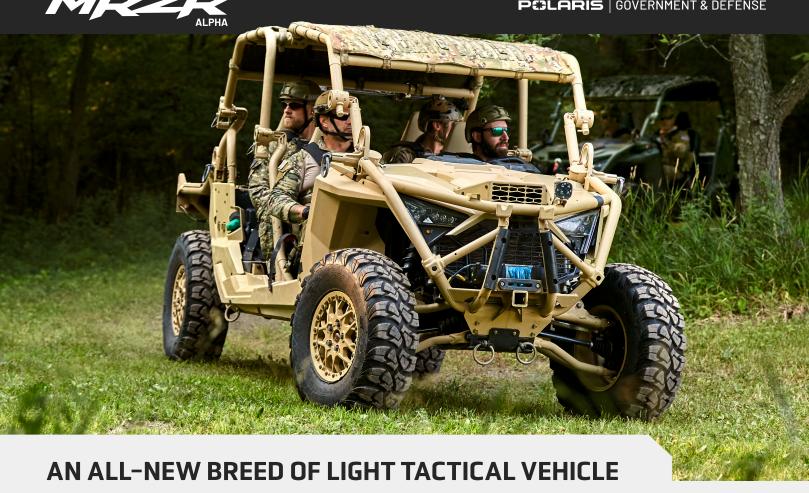

### **MRZR ALPHA KEY FEATURES**

## **TRANSPORTABLE**

MRZR Alpha maintains internal air transport requirements and adds helicopter sling load capability—providing a new level of capability within the footprint of a V-22 transportable tactical vehicle.

PERFORMANCE-BASED

With a high performance 8-speed transmission, up to 2,000 lb payload capacity, a more durable chassis, and upgraded suspension, the MRZR Alpha can handle almost any terrain.

**TRUSTED** 

Developed for special operations, expiditionary or light infantry forces that require proven performance. Currently fielded with USSOCOM and the U.S. Marine Corps.