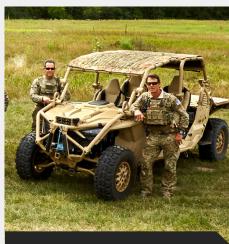

Developed for special operations, expiditionary or light infantry forces that require proven performance. Currently fielded with USSOCOM and the U.S. Marine Corps.

# THE PACK LEADER OF PERFORMANCE

PERSON CAPACITY

2000 LB PAYLOAD CAPACITY

**TURBO DIESEL COMMON** RAIL ENGINE

| DRIVE SYSTEM TYPE                     | 2WD/4WD with Selectable Locker                                          |
|---------------------------------------|-------------------------------------------------------------------------|
| FUEL TYPE                             | D1, D2, F24, JP-8                                                       |
| TRANSMISSION/FINAL DRIVE              | 8-speed Automatic Transmission                                          |
| FRONT/REAR SUSPENSION                 | Independent Dual A-Arm                                                  |
| TIRES                                 | 32" x 10" R15                                                           |
| BOX CAPACITY                          | 600 LB (272.2 KG)                                                       |
| GROUND CLEARANCE                      | 12 IN (30.5 CM) @GVW                                                    |
| НІТСН ТҮРЕ                            | 2" Standard Receiver                                                    |
| TOWING                                | 2,500 LB (1,133 KG)                                                     |
| AIR DROP                              | Low Velocity Air Drop (LVAD), Joint<br>Precision Airdrop System (JPADS) |
| INTERNAL ROTARY WING<br>TRANSPORTABLE | V-22, H-47, H-53                                                        |
| SLING LOADABLE                        | Yes                                                                     |