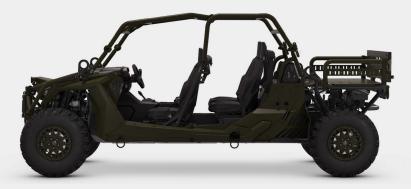

# THE PACK LEADER OF PERFORMANCE

PERSON CAPACITY

2000 LB PAYLOAD CAPACITY

**TURBO DIESEL COMMON** RAIL ENGINE

| DRIVE SYSTEM TYPE                     | 2WD/4WD with Selectable Locker                                          |
|---------------------------------------|-------------------------------------------------------------------------|
| FUEL TYPE                             | D1, D2, F24, JP-8                                                       |
| TRANSMISSION/FINAL DRIVE              | 8-speed Automatic Transmission                                          |
| FRONT/REAR SUSPENSION                 | Independent Dual A-Arm                                                  |
| TIRES                                 | 32" x 10" R15                                                           |
| BOX CAPACITY                          | 600 LB (272.2 KG)                                                       |
| GROUND CLEARANCE                      | 12 IN (30.5 CM) @GVW                                                    |
| НІТСН ТҮРЕ                            | 2" Standard Receiver                                                    |
| TOWING                                | 2,500 LB (1,133 KG)                                                     |
| AIR DROP                              | Low Velocity Air Drop (LVAD), Joint<br>Precision Airdrop System (JPADS) |
| INTERNAL ROTARY WING<br>TRANSPORTABLE | V-22, H-47, H-53                                                        |
| SLING LOADABLE                        | Yes                                                                     |

## **IMPORTANT FEATURES**

- ▶ 225 Mile Range
- ► Payload Leveling Suspension
- ► Modular Accessories Adaptable to your mission

NEW 1kW of Exporable Power Quick Access 24VDC Fuse **Protected Power Connection** 