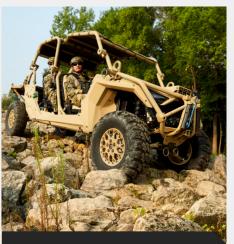

PERFORMANCE-BASED

With a high performance 8-speed transmission, up to 2,000 lb payload capacity, a more durable chassis, and upgraded suspension, the MRZR Alpha can handle almost any terrain.

**TRUSTED** 

# THE PACK LEADER OF PERFORMANCE

PERSON CAPACITY

2000 LB PAYLOAD CAPACITY

**TURBO DIESEL COMMON** RAIL ENGINE

| DRIVE SYSTEM TYPE                     | 2WD/4WD with Selectable Locker                                          |
|---------------------------------------|-------------------------------------------------------------------------|
| FUEL TYPE                             | D1, D2, F24, JP-8                                                       |
| TRANSMISSION/FINAL DRIVE              | 8-speed Automatic Transmission                                          |
| FRONT/REAR SUSPENSION                 | Independent Dual A-Arm                                                  |
| TIRES                                 | 32" x 10" R15                                                           |
| BOX CAPACITY                          | 600 LB (272.2 KG)                                                       |
| GROUND CLEARANCE                      | 12 IN (30.5 CM) @GVW                                                    |
| НІТСН ТҮРЕ                            | 2" Standard Receiver                                                    |
| TOWING                                | 2,500 LB (1,133 KG)                                                     |
| AIR DROP                              | Low Velocity Air Drop (LVAD), Joint<br>Precision Airdrop System (JPADS) |
| INTERNAL ROTARY WING<br>TRANSPORTABLE | V-22, H-47, H-53                                                        |
| SLING LOADABLE                        | Yes                                                                     |