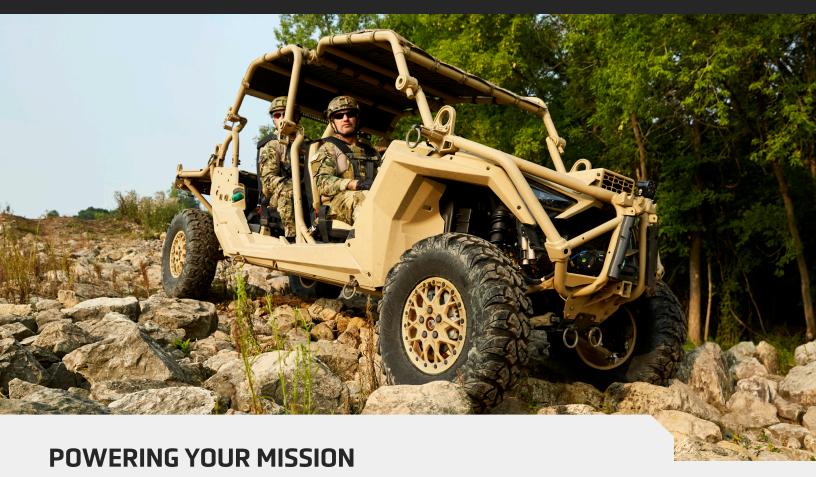

 $Generating\,5kW\,of\,exportable\,power,\,the\,MRZR\,Alpha\,XP\,offers\,unmatched\,flexibility\,and\,performance\,to\,meet\,your\,mission\,needs.$ 

# **PERFORMANCE-BASED**

With a high performance 8-speed transmission, up to 2,000 lb payload capacity, a more durable chassis, and upgraded suspension, the MRZR Alpha can handle almost any terrain.

# **TRUSTED**

Developed for special operations, expiditionary or light infantry forces that require proven performance. Currently fielded with USSOCOM and the U.S. Marine Corps.