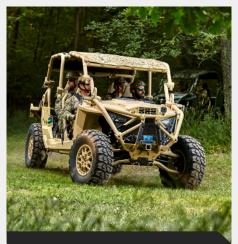

# **TRANSPORTABLE**

MRZR Alpha XP maintains internal air transport requirements and adds helicopter sling load capability providing a new level of capability within the footprint of a V-22 transportable tactical vehicle.

# THE PACK LEADER OF PERFORMANCE

4
PERSON CAPACITY

2000 LB
PAYLOAD CAPACITY

TURBO
DIESEL COMMON
RAIL ENGINE

| DRIVE SYSTEM TYPE                     | 2WD/4WD with Selectable Locker                                          |
|---------------------------------------|-------------------------------------------------------------------------|
| FUEL TYPE                             | D1, D2, F24, JP-8                                                       |
| TRANSMISSION/FINAL DRIVE              | 8-speed Automatic Transmission                                          |
| FRONT/REAR SUSPENSION                 | Independent Dual A-Arm                                                  |
| TIRES                                 | 32" x 10" R15                                                           |
| BOX CAPACITY                          | 600 LB (272.2 KG)                                                       |
| GROUND CLEARANCE                      | 12 IN (30.5 CM) @GVW                                                    |
| НІТСН ТҮРЕ                            | 2" Standard Receiver                                                    |
| TOWING                                | 2,500 LB (1,133 KG)                                                     |
| AIR DROP                              | Low Velocity Air Drop (LVAD), Joint<br>Precision Airdrop System (JPADS) |
| INTERNAL ROTARY WING<br>TRANSPORTABLE | V-22, H-47, H-53                                                        |
| SLING LOADABLE                        | Yes                                                                     |