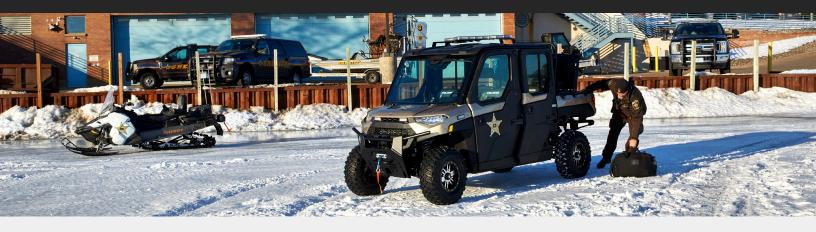

## **RANGER**

DAGOR A1

► Heavy Weapons Capable

▶ Up to 4000 lb Payload Capacity

► Internally Air Transportable in H-47

- ► All-Purpose Utility Side by Side
- ► Expansive Upgrade Options
- ▶ 2-6 Seat Cab or Crew Seating