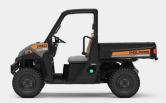

## **RANGER**

DAGOR A1

► Heavy Weapons Capable

▶ Up to 4000 lb Payload Capacity

► Internally Air Transportable in H-47

- ► All-Purpose Utility Side by Side
- ► Expansive Upgrade Options
- ▶ 2-6 Seat Cab or Crew Seating