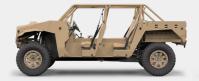

## **RANGER**

DAGOR A1

► Heavy Weapons Capable

▶ Up to 4000 lb Payload Capacity

► Internally Air Transportable in H-47

- ► All-Purpose Utility Side by Side
- ► Expansive Upgrade Options
- ▶ 2-6 Seat Cab or Crew Seating