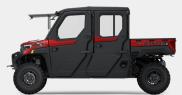

## **RANGER**

DAGOR A1

► Heavy Weapons Capable

▶ Up to 4000 lb Payload Capacity

► Internally Air Transportable in H-47

- ► All-Purpose Utility Side by Side
- ► Expansive Upgrade Options
- ▶ 2-6 Seat Cab or Crew Seating