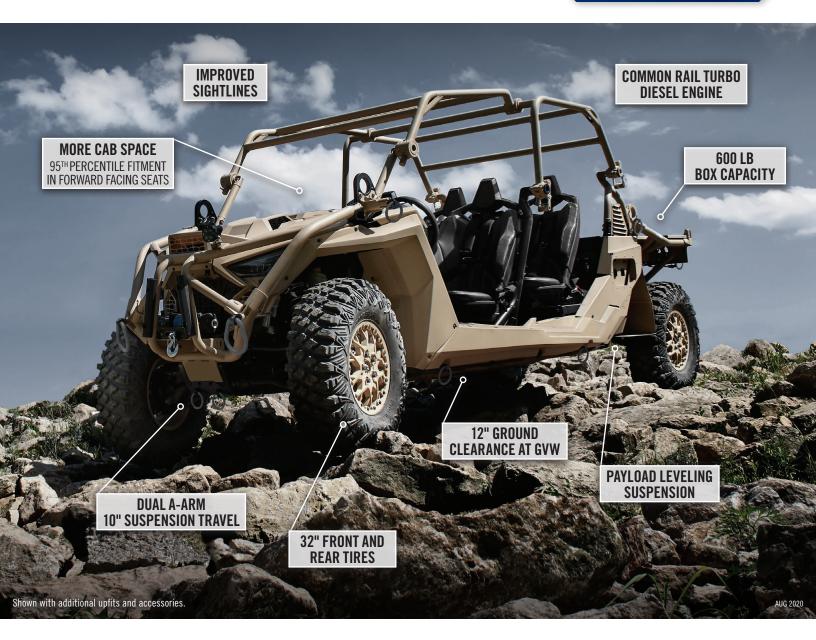

ADVANCED DURABILITY AND PERFORMANCE FEATURES:

- New, More Durable Chassis
- High Performance 8-Speed Transmission
- Upgraded Suspension
- Improved Exportable Power
- 2,000 lb payload capacity
- Maintained Compact Footprint & V-22 Transportability

## POLARIS.COM/GOV 1-866-468-7783 GOV.INFO@POLARIS.COM

|                                       | 2 SEAT                                                                 | 4 SEAT                                                                 |                                                                                                                                                                                                                                                                                                                                                                                                                                                                                                                                                                                                                                                                                                                                                                                                                                                                                                                                                                                                                                                                                                                                                                                                                                                                                                                                                                                                                                                                                                                                                                                                                                                                                                                                                                                                                                                                                                                                                                                                                                                                                                                                |
|---------------------------------------|------------------------------------------------------------------------|------------------------------------------------------------------------|--------------------------------------------------------------------------------------------------------------------------------------------------------------------------------------------------------------------------------------------------------------------------------------------------------------------------------------------------------------------------------------------------------------------------------------------------------------------------------------------------------------------------------------------------------------------------------------------------------------------------------------------------------------------------------------------------------------------------------------------------------------------------------------------------------------------------------------------------------------------------------------------------------------------------------------------------------------------------------------------------------------------------------------------------------------------------------------------------------------------------------------------------------------------------------------------------------------------------------------------------------------------------------------------------------------------------------------------------------------------------------------------------------------------------------------------------------------------------------------------------------------------------------------------------------------------------------------------------------------------------------------------------------------------------------------------------------------------------------------------------------------------------------------------------------------------------------------------------------------------------------------------------------------------------------------------------------------------------------------------------------------------------------------------------------------------------------------------------------------------------------|
| DRIVE SYSTEM TYPE                     | 2WD/4WD WITH SELECTABLE LOCKER                                         | 2WD/4WD WITH SELECTABLE LOCKER                                         | or                                                                                                                                                                                                                                                                                                                                                                                                                                                                                                                                                                                                                                                                                                                                                                                                                                                                                                                                                                                                                                                                                                                                                                                                                                                                                                                                                                                                                                                                                                                                                                                                                                                                                                                                                                                                                                                                                                                                                                                                                                                                                                                             |
| ENGINE TYPE                           | COMMON RAIL TURBO DIESEL                                               | COMMON RAIL TURBO DIESEL                                               | Real Provide P |
| FUEL TYPE                             | D1, D2, F24, JP-8                                                      | D1, D2, F24, JP-8                                                      |                                                                                                                                                                                                                                                                                                                                                                                                                                                                                                                                                                                                                                                                                                                                                                                                                                                                                                                                                                                                                                                                                                                                                                                                                                                                                                                                                                                                                                                                                                                                                                                                                                                                                                                                                                                                                                                                                                                                                                                                                                                                                                                                |
| TRANSMISSION/FINAL DRIVE              | 8-SPEED AUTOMATIC TRANSMISSION                                         | 8-SPEED AUTOMATIC TRANSMISSION                                         |                                                                                                                                                                                                                                                                                                                                                                                                                                                                                                                                                                                                                                                                                                                                                                                                                                                                                                                                                                                                                                                                                                                                                                                                                                                                                                                                                                                                                                                                                                                                                                                                                                                                                                                                                                                                                                                                                                                                                                                                                                                                                                                                |
| FRONT SUSPENSION                      | DUAL A-ARM 10 IN (25.4 CM) TRAVEL                                      | DUAL A-ARM 10 IN (25.4 CM) TRAVEL                                      |                                                                                                                                                                                                                                                                                                                                                                                                                                                                                                                                                                                                                                                                                                                                                                                                                                                                                                                                                                                                                                                                                                                                                                                                                                                                                                                                                                                                                                                                                                                                                                                                                                                                                                                                                                                                                                                                                                                                                                                                                                                                                                                                |
| REAR SUSPENSION                       | DUAL A-ARM, IRS 10 IN (25.4 CM) TRAVEL                                 | DUAL A-ARM, IRS 10 IN (25.4 CM) TRAVEL                                 |                                                                                                                                                                                                                                                                                                                                                                                                                                                                                                                                                                                                                                                                                                                                                                                                                                                                                                                                                                                                                                                                                                                                                                                                                                                                                                                                                                                                                                                                                                                                                                                                                                                                                                                                                                                                                                                                                                                                                                                                                                                                                                                                |
| TIRES                                 | 32 X 10 - 15                                                           | 32 X 10 - 15                                                           |                                                                                                                                                                                                                                                                                                                                                                                                                                                                                                                                                                                                                                                                                                                                                                                                                                                                                                                                                                                                                                                                                                                                                                                                                                                                                                                                                                                                                                                                                                                                                                                                                                                                                                                                                                                                                                                                                                                                                                                                                                                                                                                                |
| BOX CAPACITY                          | 600 LB (272.2 KG)                                                      | 600 LB (272.2 KG)                                                      |                                                                                                                                                                                                                                                                                                                                                                                                                                                                                                                                                                                                                                                                                                                                                                                                                                                                                                                                                                                                                                                                                                                                                                                                                                                                                                                                                                                                                                                                                                                                                                                                                                                                                                                                                                                                                                                                                                                                                                                                                                                                                                                                |
| RANGE @GVW                            | 225 MI (362.1 KM)                                                      | 225 MI (362.1 KM)                                                      |                                                                                                                                                                                                                                                                                                                                                                                                                                                                                                                                                                                                                                                                                                                                                                                                                                                                                                                                                                                                                                                                                                                                                                                                                                                                                                                                                                                                                                                                                                                                                                                                                                                                                                                                                                                                                                                                                                                                                                                                                                                                                                                                |
| GROUND CLEARANCE @GVW                 | 12.0 IN (30.5 CM)                                                      | 12.0 IN (30.5 CM)                                                      |                                                                                                                                                                                                                                                                                                                                                                                                                                                                                                                                                                                                                                                                                                                                                                                                                                                                                                                                                                                                                                                                                                                                                                                                                                                                                                                                                                                                                                                                                                                                                                                                                                                                                                                                                                                                                                                                                                                                                                                                                                                                                                                                |
| HITCH TYPE                            | 2" STANDARD RECEIVER FRONT & REAR                                      | 2" STANDARD RECEIVER FRONT & REAR                                      |                                                                                                                                                                                                                                                                                                                                                                                                                                                                                                                                                                                                                                                                                                                                                                                                                                                                                                                                                                                                                                                                                                                                                                                                                                                                                                                                                                                                                                                                                                                                                                                                                                                                                                                                                                                                                                                                                                                                                                                                                                                                                                                                |
| PAYLOAD CAPACITY                      | 1400 LB (635 KG)                                                       | 2000 LB (907.2 KG)                                                     | No.                                                                                                                                                                                                                                                                                                                                                                                                                                                                                                                                                                                                                                                                                                                                                                                                                                                                                                                                                                                                                                                                                                                                                                                                                                                                                                                                                                                                                                                                                                                                                                                                                                                                                                                                                                                                                                                                                                                                                                                                                                                                                                                            |
| AIR DROP                              | LOW VELOCITY AIR DROP (LVAD) JOINT<br>PRECISION AIRDROP SYSTEM (JPADS) | LOW VELOCITY AIR DROP (LVAD) JOINT<br>PRECISION AIRDROP SYSTEM (JPADS) |                                                                                                                                                                                                                                                                                                                                                                                                                                                                                                                                                                                                                                                                                                                                                                                                                                                                                                                                                                                                                                                                                                                                                                                                                                                                                                                                                                                                                                                                                                                                                                                                                                                                                                                                                                                                                                                                                                                                                                                                                                                                                                                                |
| INTERNAL ROTARY WING<br>Transportable | V-22, H-47, H-53                                                       | V-22, H-47, H-53                                                       |                                                                                                                                                                                                                                                                                                                                                                                                                                                                                                                                                                                                                                                                                                                                                                                                                                                                                                                                                                                                                                                                                                                                                                                                                                                                                                                                                                                                                                                                                                                                                                                                                                                                                                                                                                                                                                                                                                                                                                                                                                                                                                                                |
| SLING LOADABLE                        | YES                                                                    | YES                                                                    |                                                                                                                                                                                                                                                                                                                                                                                                                                                                                                                                                                                                                                                                                                                                                                                                                                                                                                                                                                                                                                                                                                                                                                                                                                                                                                                                                                                                                                                                                                                                                                                                                                                                                                                                                                                                                                                                                                                                                                                                                                                                                                                                |