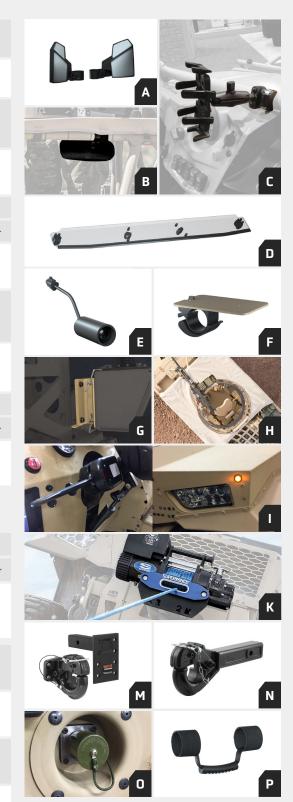

## TACTICAL ADDITIONS

| Α | RECTANGULAR SIDE MIRRORS<br>Mounts directly to factory roll cage.                                                                                                                                                                                                                                        | 2881622            |
|---|----------------------------------------------------------------------------------------------------------------------------------------------------------------------------------------------------------------------------------------------------------------------------------------------------------|--------------------|
| В | <b>REAR VIEW MIRROR</b><br>Wide rear view mirror that mounts to the factory roll cage for a clean installation.                                                                                                                                                                                          | 2881070            |
| С | RAM UNIVERSAL DEVICE HOLDER<br>The universal holder is designed to hold a variety of cell phones or electronic devices.<br>A flexible mounting system allows it to be placed on various parts of the vehicle,<br>including the roll cage.                                                                | 2879596            |
| D | HALF WINDSHIELD<br>The half windshield helps direct wind and dust away from the occupants seated inside the cab,<br>and can be installed or removed quickly without tools.                                                                                                                               | 2880525            |
| E | HI/LO/OFF IR LIGHT<br>Adventure lights stealth illuminator light is compact, robust, flexible, and waterproof.<br>This light provides the option to have the light set to high, low, or off.                                                                                                             | 2414298 Dagor A1   |
|   |                                                                                                                                                                                                                                                                                                          | 4011504 MY15 Dagor |
| F | UNIVERSAL ANTENNA MAG MOUNT<br>This antenna platform can be mounted to various parts of the roll cage, and the flat surface<br>allows for mounting of a wide variety of antennas.                                                                                                                        | 2879482            |
| G | <b>RF ANTENNA MOUNT</b><br>This antenna platform is designed to adapt a pair of Harris RF-292 Universal Antenna Mounts<br>to the rear corners of the vehicle. These mounts cannot be used with the rucksack mount kit<br>option. The kit comes with mounts for both of the rear corners of the vehicles. | 2883806            |
| н | HEAVY DUTY BIMINI ROOF<br>The heavy duty soft top (bimini top) is designed to work with or without a weapons turret<br>ring installed. Made of heavy duty double layer canvas, the soft top is an effective way to<br>protect seated occupants from the elements.                                        | 2881175            |
| ı | <b>TURN SIGNALS</b><br>Easy to use, easy to see turn signals are mounted on all 4 corners of the vehicle<br>for increased visibility.                                                                                                                                                                    | 2883813 Dagor A1   |
|   |                                                                                                                                                                                                                                                                                                          | 2880529 MY15 Dagor |
| L | HIIDLE – STATIONARY AUXILIARY POWER (NOT PICTURED)<br>Consistently increase auxiliary power in stationary situations with high idle capability.<br>This increases idle speed, making 120 Amps of 24 Volt power available.                                                                                | 2883428            |

## **TOWING & RECOVERY**

| к | MULTI-MOUNT WINCH<br>This durable 9,800 lb rated SuperWinch <sup>®</sup> can be mounted on the front or rear of the vehicle,<br>and includes a fairlead cradle and pin for the 2" receiver. The winch line is 3/8" x 55' and has<br>a 10 ft chaff guard. DAGOR A1 winch operates on a 24V system.                                                                                          | 2883302 Dagor A1 |
|---|--------------------------------------------------------------------------------------------------------------------------------------------------------------------------------------------------------------------------------------------------------------------------------------------------------------------------------------------------------------------------------------------|------------------|
|   |                                                                                                                                                                                                                                                                                                                                                                                            | 2880820 MY15 Dag |
| L | AR2M KINETIC RECOVERY LINE (NOT PICTURED)<br>This extremely effective recovery rope is used during vehicle extraction. It stretches and<br>absorbs a massive amount of energy from the vehicle that is pulling. This kinetic energy is<br>then transferred to the stuck vehicle, resulting in vehicle recovery. The rope is 3/4" x 30' AR2M<br>kinetic nylon rated at 16,000 lb. capacity. | 2880978          |
| м | DROP PINTLE HITCH KIT<br>Tow with this height adjustable pintle hitch which includes the pintle mount,<br>hardware kit, and pintle hook.                                                                                                                                                                                                                                                   | 2881029          |
| N | <b>HEAVY DUTY PINTLE HITCH KIT</b><br>For heavier towing loads, this heavy duty pintle hitch provides 10,000 lb capacity for 2" receivers.<br>The kit includes pintle hook, clip, and pin.                                                                                                                                                                                                 | 2880976          |
| 0 | NATO SLAVE START<br>Quickly re-start a disabled vehicle with the NATO vehicle to vehicle slave start system.<br>Once installed, it can be used to re-start DAGOR or another vehicle that has the universal system.                                                                                                                                                                         | 2883815          |
| Р | <b>GRAB HANDLE STRAP</b><br>Attach these versatile handles to any point on roll cage for passengers to grab.                                                                                                                                                                                                                                                                               | 2858185          |