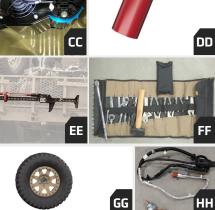

| сс | ARB HI-PERF COMPRESSOR<br>The highest flowing portable compressor for its size on the market, features a compact twin<br>motor dual cylinder design. DAGOR A1 compressor mounts neatly inside the rear storage box<br>kit for safe keeping and easy access. The rear storage box kit is a required accessory and is sold<br>separately (2881071 rear storage box kit). | 2883474     |
|----|------------------------------------------------------------------------------------------------------------------------------------------------------------------------------------------------------------------------------------------------------------------------------------------------------------------------------------------------------------------------|-------------|
| DD | <b>CLAMP-ON FIRE EXTINGUISHER</b><br>Additional ABC fire extinguisher that can be mounted to the roll cage in various<br>spots. (QTY 1 comes standard with base vehicle)                                                                                                                                                                                               | 2880526     |
| EE | JACK WITH TAILGATE MOUNT<br>Use this heavy duty jack when the situation calls for it. Sized specifically for<br>DAGOR it is a $60^{\circ}$ Hi-Lift(R) jack and mounts conveniently to the tailgate.                                                                                                                                                                    | 2881028     |
| FF | FULL TOOL KIT<br>Contact Polaris for kit contents.                                                                                                                                                                                                                                                                                                                     | 2880518     |
| GG | STANDARD SPARE TIRE ASSEMBLY<br>33" BFG wheel and tire assembly for DAGOR.                                                                                                                                                                                                                                                                                             | 1523164-686 |
| нн | <b>BLOCK HEATER KIT</b><br>The 120V/400W block heater kit is for extreme cold weather starting. It installs into the existing<br>engine block plug and can be secured to chassis if permanent installation is desired.                                                                                                                                                 | 2880984     |