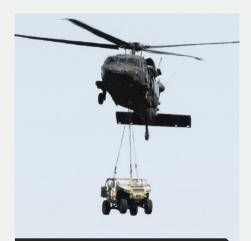

# **TRANSPORTABLE**

DAGOR is proven and certified for rapid air transport—no matter if that's via sling load, air drop or internal air transport.

Designed to be easy to operate and engineered for ease of maintenance, tool-less access to routine service points are readily available.

# **TOUGH TACTICS NEED TOUGH VEHICLES**

PERSON CAPACITY

4,000 LB

500 MILE RANGE

| ENGINE                                | Turbo Diesel/JP8 Engine                                                           |
|---------------------------------------|-----------------------------------------------------------------------------------|
| GVW                                   | 8,500 LB / 3,856 KG                                                               |
| PAYLOAD                               | 4,000 LB / 1,814 KG (Maintains Full Performance)                                  |
| RANGE                                 | 500 MI / 805 KM @ GVW<br>(Dependent On Mission Profile)                           |
| INTERNAL ROTARY WING<br>TRANSPORTABLE | H-47 (UP TO 2), H-53                                                              |
| SLING LOADABLE                        | YES - H-47, H-53, UH-60                                                           |
| AIR DROP                              | LVAD / DRAS                                                                       |
| OPERATORS                             | Up To 9                                                                           |
| WEAPONS                               | Able to Accommodate Weapons Ring<br>Multiple Locations Able to Hold Pintle Mounts |
| C4I AUXILIARY POWER                   | 24V Auxiliary Power Terminal Provided                                             |

# **GOVERNMENT TESTING**

- ► Air Drop
- ► Sling Load
- ► Internal Air Transport (IAT)
- ► Durability Testing