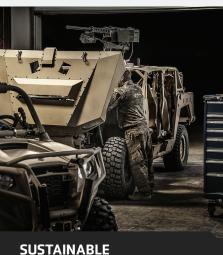

### **VERSATILE**

Made for mission versatility, DAGOR can carry up to 9 soldiers and their gear. The open design provides maximum loading space and flexibility.

# **TOUGH TACTICS NEED TOUGH VEHICLES**

PERSON CAPACITY

4,000 LB

500 MILE RANGE

| ENGINE                                | Turbo Diesel/JP8 Engine                                                           |
|---------------------------------------|-----------------------------------------------------------------------------------|
| GVW                                   | 8,500 LB / 3,856 KG                                                               |
| PAYLOAD                               | 4,000 LB / 1,814 KG (Maintains Full Performance)                                  |
| RANGE                                 | 500 MI / 805 KM @ GVW<br>(Dependent On Mission Profile)                           |
| INTERNAL ROTARY WING<br>TRANSPORTABLE | H-47 (UP TO 2), H-53                                                              |
| SLING LOADABLE                        | YES - H-47, H-53, UH-60                                                           |
| AIR DROP                              | LVAD / DRAS                                                                       |
| OPERATORS                             | Up To 9                                                                           |
| WEAPONS                               | Able to Accommodate Weapons Ring<br>Multiple Locations Able to Hold Pintle Mounts |
| C4I AUXILIARY POWER                   | 24V Auxiliary Power Terminal Provided                                             |