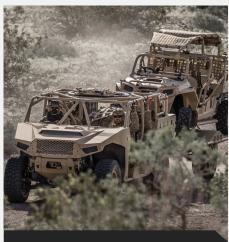

### **VERSATILE**

Made for mission versatility, DAGOR can carry up to 9 soldiers and their gear. The open design provides maximum loading space and flexibility.

# **TOUGH TACTICS NEED TOUGH VEHICLES**

PERSON CAPACITY

4,000 LB

500 MILE RANGE

| ENGINE                                | Turbo Diesel/JP8 Engine                                                           |
|---------------------------------------|-----------------------------------------------------------------------------------|
| GVW                                   | 8,500 LB / 3,856 KG                                                               |
| PAYLOAD                               | 4,000 LB / 1,814 KG (Maintains Full Performance)                                  |
| RANGE                                 | 500 MI / 805 KM @ GVW<br>(Dependent On Mission Profile)                           |
| INTERNAL ROTARY WING<br>TRANSPORTABLE | H-47 (UP TO 2), H-53                                                              |
| SLING LOADABLE                        | YES - H-47, H-53, UH-60                                                           |
| AIR DROP                              | LVAD / DRAS                                                                       |
| OPERATORS                             | Up To 9                                                                           |
| WEAPONS                               | Able to Accommodate Weapons Ring<br>Multiple Locations Able to Hold Pintle Mounts |
| C4I AUXILIARY POWER                   | 24V Auxiliary Power Terminal Provided                                             |