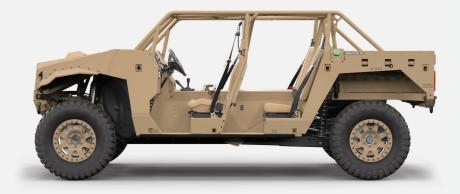

### **VERSATILE**

Made for mission versatility, DAGOR can carry up to 9 soldiers and their gear. The open design provides maximum loading space and flexibility.

# **TOUGH TACTICS NEED TOUGH VEHICLES**

PERSON CAPACITY

4,000 LB

500 MILE RANGE

| ENGINE                                | Turbo Diesel/JP8 Engine                                                           |
|---------------------------------------|-----------------------------------------------------------------------------------|
| GVW                                   | 8,500 LB / 3,856 KG                                                               |
| PAYLOAD                               | 4,000 LB / 1,814 KG (Maintains Full Performance)                                  |
| RANGE                                 | 500 MI / 805 KM @ GVW<br>(Dependent On Mission Profile)                           |
| INTERNAL ROTARY WING<br>TRANSPORTABLE | H-47 (UP TO 2), H-53                                                              |
| SLING LOADABLE                        | YES - H-47, H-53, UH-60                                                           |
| AIR DROP                              | LVAD / DRAS                                                                       |
| OPERATORS                             | Up To 9                                                                           |
| WEAPONS                               | Able to Accommodate Weapons Ring<br>Multiple Locations Able to Hold Pintle Mounts |
| C4I AUXILIARY POWER                   | 24V Auxiliary Power Terminal Provided                                             |

## **IMPORTANT FEATURES**

- ► Rapid H-47 Internal Fit With No Modifications
- ► Large Accessible Rear Cargo Bed
- ► Turbo Diesel/JP8 Engine