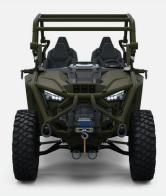

# THE PACK LEADER OF PERFORMANCE

2-4 PERSON CAPACITY

1400-2000 LB

PAYLOAD CAPACITY

**TURBO DIESEL COMMON** RAIL ENGINE

| DRIVE SYSTEM TYPE                     | 2WD/4WD with Selectable Locker                                          |
|---------------------------------------|-------------------------------------------------------------------------|
| FUEL TYPE                             | D1, D2, F24, JP-8                                                       |
| TRANSMISSION/FINAL DRIVE              | 8-speed Automatic Transmission                                          |
| FRONT/REAR SUSPENSION                 | Independent Dual A-Arm                                                  |
| TIRES                                 | 32 x 10 - 15                                                            |
| BOX CAPACITY                          | 600 LB (272.2 KG)                                                       |
| GROUND CLEARANCE                      | 12 IN (30.5 CM) @GVW                                                    |
| НІТСН ТҮРЕ                            | 2" Standard Receiver Front & Rear                                       |
| AIR DROP                              | Low Velocity Air Drop (LVAD), Joint<br>Precision Airdrop System (JPADS) |
| INTERNAL ROTARY WING<br>TRANSPORTABLE | V-22, H-47, H-53                                                        |
| SLING LOADABLE                        | Yes                                                                     |