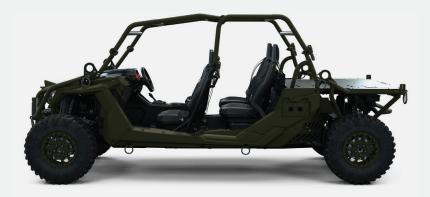

# THE PACK LEADER OF PERFORMANCE

2-4 PERSON CAPACITY

1400-2000 LB

PAYLOAD CAPACITY

**TURBO DIESEL COMMON** RAIL ENGINE

| DRIVE SYSTEM TYPE                     | 2WD/4WD with Selectable Locker                                          |
|---------------------------------------|-------------------------------------------------------------------------|
| FUEL TYPE                             | D1, D2, F24, JP-8                                                       |
| TRANSMISSION/FINAL DRIVE              | 8-speed Automatic Transmission                                          |
| FRONT/REAR SUSPENSION                 | Independent Dual A-Arm                                                  |
| TIRES                                 | 32 x 10 - 15                                                            |
| BOX CAPACITY                          | 600 LB (272.2 KG)                                                       |
| GROUND CLEARANCE                      | 12 IN (30.5 CM) @GVW                                                    |
| НІТСН ТҮРЕ                            | 2" Standard Receiver Front & Rear                                       |
| AIR DROP                              | Low Velocity Air Drop (LVAD), Joint<br>Precision Airdrop System (JPADS) |
| INTERNAL ROTARY WING<br>TRANSPORTABLE | V-22, H-47, H-53                                                        |
| SLING LOADABLE                        | Yes                                                                     |