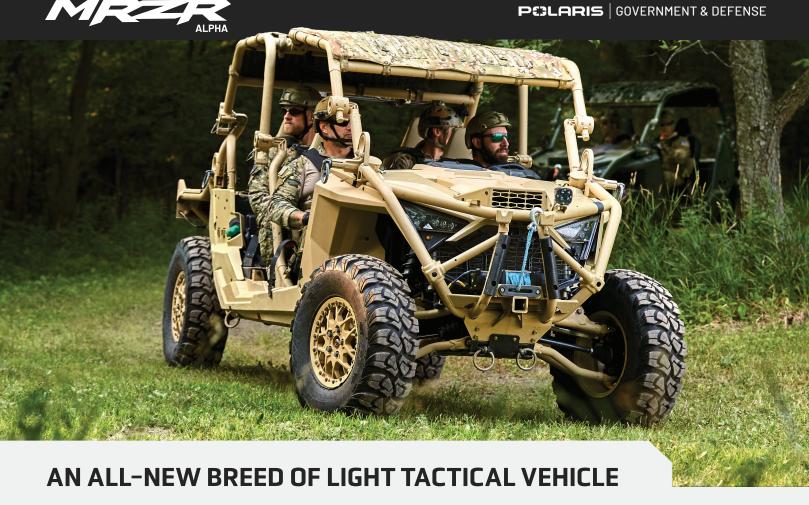

### **MRZR ALPHA KEY FEATURES**

## **TRANSPORTABLE**

MRZR Alpha maintains internal air transport requirements and adds helicopter sling load capability—providing a new level of capability within the footprint of a V-22 transportable tactical vehicle.

## PERFORMANCE-BASED

With a high performance 8-speed transmission, up to 2,000 lb payload capacity, a more durable chassis, and upgraded suspension, the MRZR Alpha can handle almost any terrain.

## **TRUSTED**

Developed for U.S. Special operations command and light infantry units. The current Light Tactical All-Terrain Vehicle (LTATV) for SOCOM.