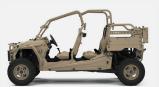

#### **MRZR DIESEL**

- ► Internally Air Transportable
- ▶ Up to 1500 lb Payload Capacity
- ▶ 2-4 Seat Configurations