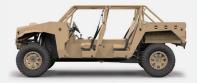

## DAGOR A1 MRZF

- ► Heavy Weapons Capable
- ▶ Up to 4000 lb Payload Capacity
- ► Internally Air Transportable in H-47