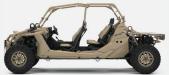

#### **MRZR ALPHA**

- ► Internally Air Transportable
- ▶ Up to 2000 lb Payload Capacity
- ▶ 2-4 Seat Configurations