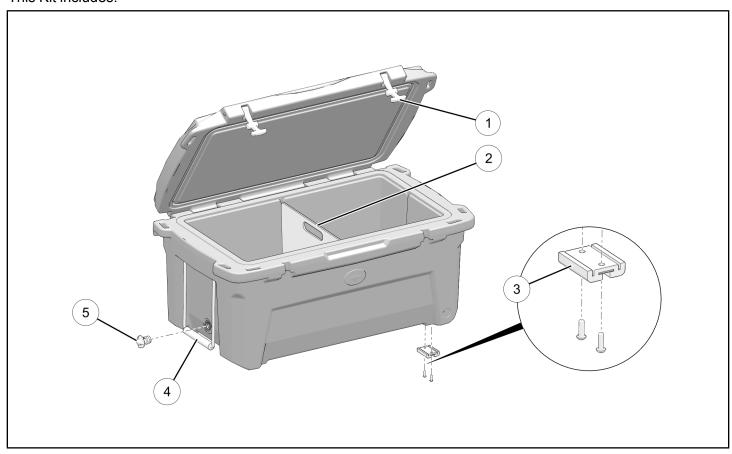

#### **KIT CONTENTS**

This Kit includes:

| REF | QTY | PART DESCRIPTION           | PART NUMBER |
|-----|-----|----------------------------|-------------|
| 1   | 2   | Latch, Rubber              | 5415788     |
| 2   | 1   | Divider                    | 5454838     |
| 3   | 4   | Pad Assembly (with screws) | 2636094     |
| 4   | 2   | Handle, Rope               | 2636091     |
| 5   | 1   | Plug (with gasket)         | 2636093     |
|     | 1   | Instructions               | 9928653     |