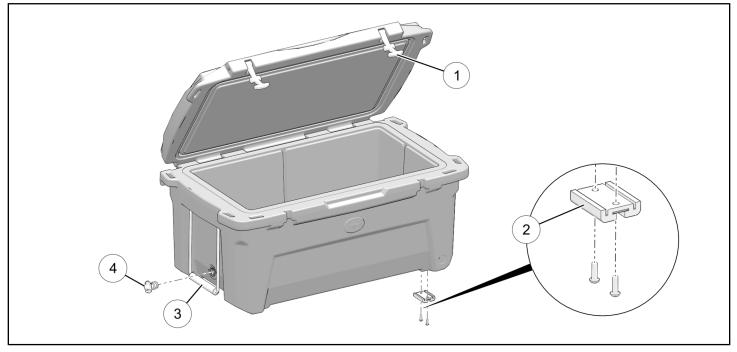

#### **KIT CONTENTS**

This Kit includes:

| REF | QTY | PART DESCRIPTION           | PART NUMBER |
|-----|-----|----------------------------|-------------|
| 1   | 2   | Latch, Rubber              | 5415788     |
| 2   | 4   | Pad Assembly (with screws) | 2636094     |
| 3   | 2   | Handle, Rope               | 2636091     |
| 4   | 1   | Plug (with gasket)         | 2636093     |
|     | 1   | Instructions               | 9928653     |