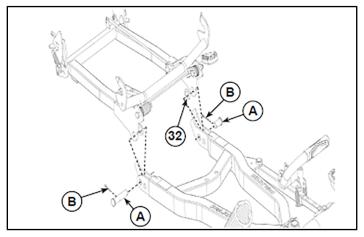

### **MOUNT PLATE INSTALLATION**

1. Remove all fastners securing front lower fascia (F) to vehicle as shown.

2. Position the front cross member (a) under the steering rack of the vehicle and install two bolts (b) with spring lock washers (c) through plate (c) from the front of the vehicle.

- 3. Position the mount plate ① under the vehicle and the tightening plate ③ over the skid plate.
- 4. Fasten by hand the rear part of the mount plate (1) using hex flange bolt M8 X 20 (9).

5. Fasten the front lower area of mount plate to the machine using two M10-1.25 X 35 mm hex bolts (6), two lock washers (2), two flat washers (3) and two front tightening plates (3). Assemble the mount plate to the square tube assembly that was installed in Step 2 with two M8-1.25 X 25 mm carriage bolts and two nylon flange nuts (0). All hardware should be hand tight at this time.