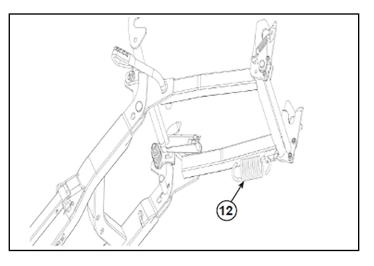

2. Place the tension spring (2) in the hook up. Insert the adjustment wire (1) in the open end of the spring then insert the eyebolt in the eyelet of the pushframe and fasten using one nylon flange nut (10).

#### IMPORTANT

Use a screwdriver to hold the eyebolt while tightening the nut to avoid twisting the steel cable.

3. Refer to the Plow Frame (2879630) installation guide for the proper height adjustment procedure.