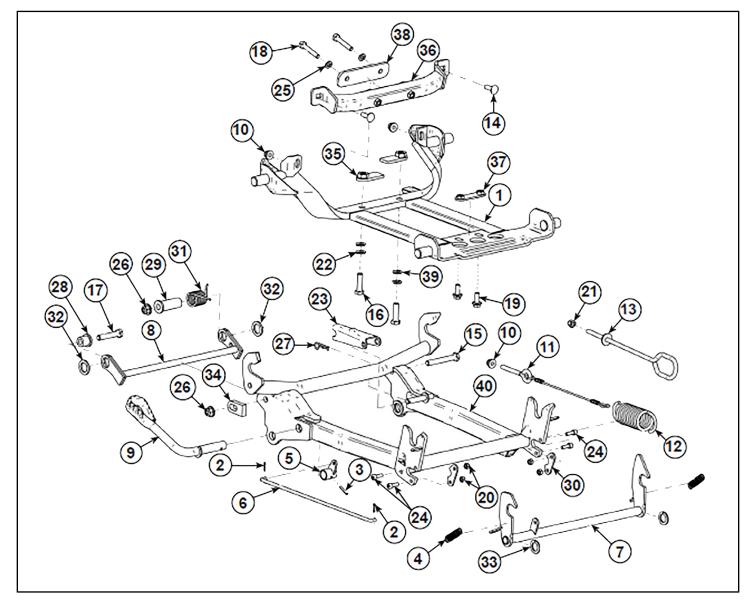

# **KIT CONTENTS**

This Kit includes:

**P#LARIS** 

ENGINEERED PARTS ACCESSORIES & APPAREL

| SPARE KITS |                                      |                                 |                                  |                                        |                               |                                   |                             |  |  |  |
|------------|--------------------------------------|---------------------------------|----------------------------------|----------------------------------------|-------------------------------|-----------------------------------|-----------------------------|--|--|--|
| REF        | PART DESCRIPTION                     | ACE PLOW MOUNT<br>KIT (2879634) | ACE MOUNT PLATE<br>KIT (2205388) | PRO ACE GLACIER<br>LATCH KIT (2205067) | ACE HARDWARE KIT<br>(2205695) | SPRING AND CABLE<br>KIT (2205696) | WINCH LINK KIT<br>(2205384) |  |  |  |
| 1          | Mount Plate Frame Assembly           | 1X                              | 1X                               |                                        |                               |                                   |                             |  |  |  |
| 2          | Cotter Pin Ø2 X 10mm                 | 2X                              |                                  | 2X                                     | 2X                            |                                   |                             |  |  |  |
| 3          | Spiral Pin Ø4 X 22mm                 | 1X                              |                                  | 1X                                     | 1X                            |                                   |                             |  |  |  |
| 4          | Tension Spring                       | 2X                              |                                  | 2X                                     |                               |                                   |                             |  |  |  |
| 5          | Pedal Link                           | 1X                              |                                  | 1X                                     |                               |                                   |                             |  |  |  |
| 6          | Link Rod                             | 1X                              |                                  | 1X                                     |                               |                                   |                             |  |  |  |
| 7          | Rear Hooks                           | 1X                              |                                  | 1X                                     |                               |                                   |                             |  |  |  |
| 8          | Height Locking Lever                 | 1X                              |                                  | 1X                                     |                               |                                   |                             |  |  |  |
| 9          | Welded Pedal                         | 1X                              |                                  | 1X                                     |                               |                                   |                             |  |  |  |
| 10         | Nylon Flange Nut M8-1.25             | 3X                              |                                  |                                        | 3X                            | 1X                                |                             |  |  |  |
| 11         | Adjustment Wire                      | 1X                              |                                  |                                        |                               | 1X                                |                             |  |  |  |
| 12         | Spring                               | 1X                              |                                  |                                        |                               | 1X                                |                             |  |  |  |
| 13         | Winch Link                           | 1X                              |                                  |                                        |                               |                                   | 1X                          |  |  |  |
| 14         | Carriage Bolt M8-1.25 X 25           | 2X                              |                                  |                                        | 2X                            |                                   |                             |  |  |  |
| 15         | Hexagonal Bolt M10-1.5 X 70          | 1X                              |                                  |                                        | 1X                            |                                   |                             |  |  |  |
| 16         | Hexagonal Bolt M10-1.25 X 35         | 2X                              |                                  |                                        | 2X                            |                                   |                             |  |  |  |
| 17         | Hexagonal Bolt M10-1.5 X 50          | 1X                              |                                  |                                        | 1X                            |                                   |                             |  |  |  |
| 18         | Hexagonal Bolt M8-1.25 X 45          | 2X                              |                                  |                                        | 2X                            |                                   |                             |  |  |  |
| 19         | Hexagonal Flange Bolt M8-1.25 X 20mm | 2X                              |                                  |                                        | 2X                            |                                   |                             |  |  |  |
| 20         | Hexagonal Nylon Nut M6-1.0           | 4X                              |                                  |                                        | 4X                            |                                   |                             |  |  |  |
| 21         | Hexagonal Nylon Nut M8-1.25          | 1X                              |                                  |                                        | 1X                            |                                   | 1X                          |  |  |  |
| 22         | Lock Washer M10                      | 2X                              |                                  |                                        | 2X                            |                                   |                             |  |  |  |
| 23         | Rocker                               | 1X                              |                                  | 1X                                     |                               |                                   |                             |  |  |  |
| 24         | Socket Head Cap Screw M6-1 X 18 mm   | 4X                              |                                  |                                        | 4X                            |                                   |                             |  |  |  |
| 25         | Spring Lock Washer M8                | 2X                              |                                  |                                        | 2X                            |                                   |                             |  |  |  |
| 26         | Hexagonal Flange Nylon Nut M10-1.5   | 2X                              |                                  |                                        | 2X                            |                                   |                             |  |  |  |
| 27         | 'R' Pin Short Zinc Plated            | 1X                              |                                  | 1X                                     | 1X                            |                                   |                             |  |  |  |
| 28         | Short Flange Bushing                 | 1X                              |                                  |                                        | 1X                            |                                   |                             |  |  |  |
| 29         | Long Flange Bushing                  | 1X                              |                                  |                                        | 1X                            |                                   |                             |  |  |  |
| 30         | Half Lock                            | 2X                              |                                  |                                        | 2X                            |                                   |                             |  |  |  |

| SPARE KITS |                           |                                 |                                  |                                        |                               |                                   |                             |  |  |  |
|------------|---------------------------|---------------------------------|----------------------------------|----------------------------------------|-------------------------------|-----------------------------------|-----------------------------|--|--|--|
| REF        | PART DESCRIPTION          | ACE PLOW MOUNT<br>KIT (2879634) | ACE MOUNT PLATE<br>KIT (2205388) | PRO ACE GLACIER<br>LATCH KIT (2205067) | ACE HARDWARE KIT<br>(2205695) | SPRING AND CABLE<br>KIT (2205696) | WINCH LINK KIT<br>(2205384) |  |  |  |
| 31         | Torsion Spring            | 1X                              |                                  |                                        | 1X                            |                                   |                             |  |  |  |
| 32         | HDPE Washer               | 4X                              |                                  |                                        | 4X                            |                                   |                             |  |  |  |
| 33         | Spacer                    | 2X                              |                                  |                                        | 2X                            |                                   |                             |  |  |  |
| 34         | Height Stopper            | 1X                              |                                  |                                        | 1X                            |                                   |                             |  |  |  |
| 35         | Front Tightening Plate    | 2X                              |                                  |                                        | 2X                            |                                   |                             |  |  |  |
| 36         | Square Tube Assembly      | 1X                              |                                  |                                        | 1X                            |                                   |                             |  |  |  |
| 37         | Tightening Plate          | 1X                              |                                  |                                        | 1X                            |                                   |                             |  |  |  |
| 38         | Plate 3                   | 1X                              |                                  |                                        | 1X                            |                                   |                             |  |  |  |
| 39         | Flat Washer, M10          | 2X                              |                                  |                                        | 2X                            |                                   |                             |  |  |  |
| 40         | Fixation Frame            | 1X                              |                                  |                                        |                               |                                   |                             |  |  |  |
|            | Instructions (PN 9924938) | 1X                              |                                  |                                        |                               |                                   |                             |  |  |  |