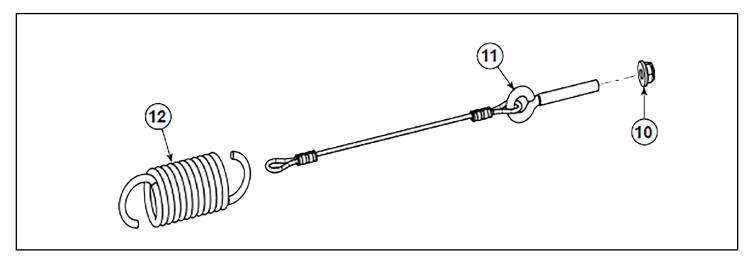

#### **HOOK-UP ASSEMBLY**

 Assemble the hook up assembly to the pushframe (2879630) using two pins (A) and two cotter pins (B) supplied in the pushframe kit. Insert one HDPE washer @ between the hook up and the frame on each side.

2. Place the tension spring (2) in the hook up. Insert the adjustment wire (1) in the open end of the spring then insert the eyebolt in the eyelet of the pushframe and fasten using one nylon flange nut (10).

#### IMPORTANT

Use a screwdriver to hold the eyebolt while tightening the nut to avoid twisting the steel cable.

3. Refer to the Plow Frame (2879630) installation guide for the proper height adjustment procedure.

#### Spring and Cable Kit (2205696)