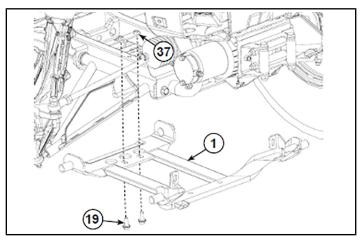

- 3. Position the mount plate ① under the vehicle and the tightening plate ③ over the skid plate.
- 4. Fasten by hand the rear part of the mount plate (1) using hex flange bolt M8 X 20 (9).

5. Fasten the front lower area of mount plate to the machine using two M10-1.25 X 35 mm hex bolts (6), two lock washers (2), two flat washers (3) and two front tightening plates (3). Assemble the mount plate to the square tube assembly that was installed in Step 2 with two M8-1.25 X 25 mm carriage bolts and two nylon flange nuts (0). All hardware should be hand tight at this time.