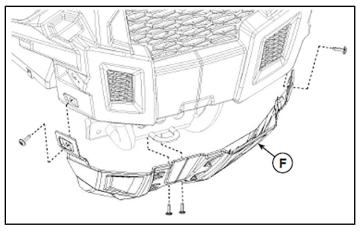

### **MOUNT PLATE INSTALLATION**

1. Remove all fastners securing front lower fascia (F) to vehicle as shown.

2. Position the front cross member (a) under the steering rack of the vehicle and install two bolts (b) with spring lock washers (c) through plate (c) from the front of the vehicle.