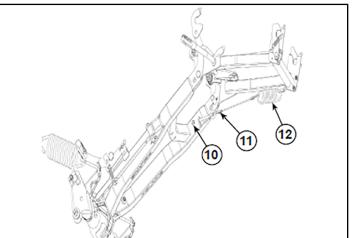

#### **HOOK-UP ASSEMBLY**

 Assemble the hook up assembly to the pushframe (2879630) using two pins (A) and two cotter pins (B) supplied in the pushframe kit. Insert one HDPE washer @ between the hook up and the frame on each side.

2. Place the tension spring (2) in the hook up. Insert the adjustment wire (1) in the open end of the spring then insert the eyebolt in the eyelet of the pushframe and fasten using one nylon flange nut (10).