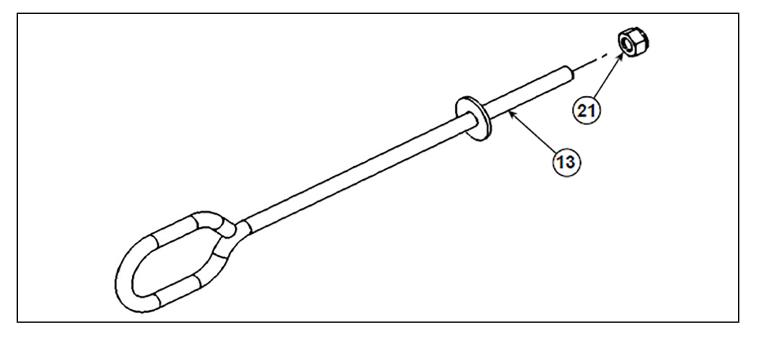

2. Place the tension spring (2) in the hook up. Insert the adjustment wire (1) in the open end of the spring then insert the eyebolt in the eyelet of the pushframe and fasten using one nylon flange nut (10).