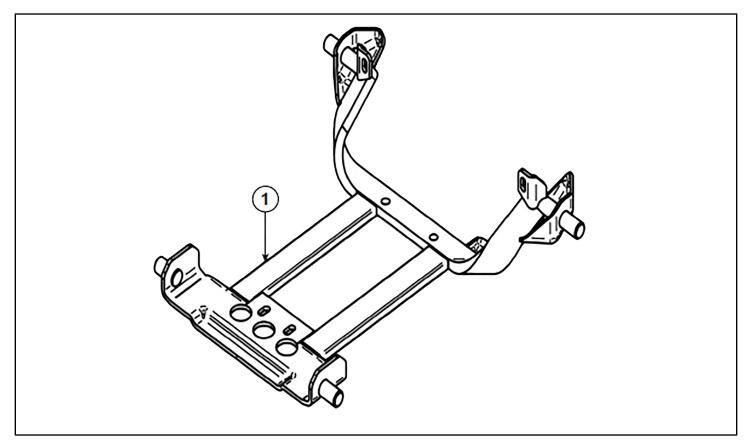

See table on Pages 2 and 3 for a complete part description. **ACE Mount Plate Kit (2205388)** 

Pro ACE Glacier Latch Kit (2205067)