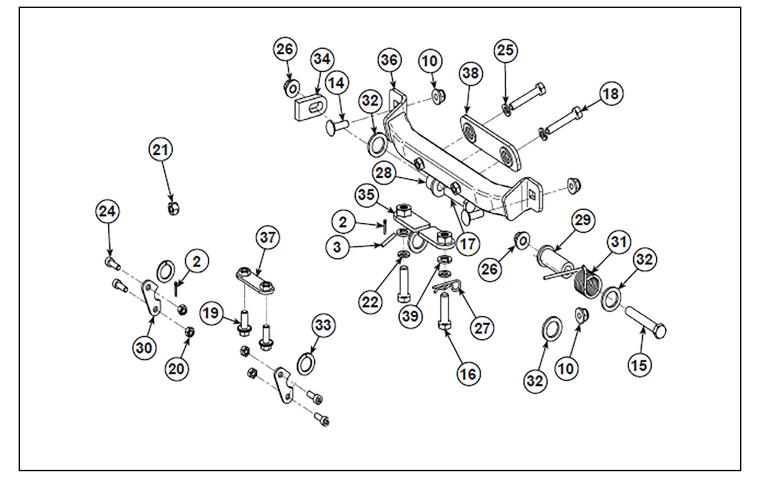

### **MOUNT PLATE INSTALLATION**

1. Remove all fastners securing front lower fascia (F) to vehicle as shown.

2. Position the front cross member (a) under the steering rack of the vehicle and install two bolts (b) with spring lock washers (c) through plate (c) from the front of the vehicle.

- 3. Position the mount plate ① under the vehicle and the tightening plate ③ over the skid plate.
- 4. Fasten by hand the rear part of the mount plate (1) using hex flange bolt M8 X 20 (9).

5. Fasten the front lower area of mount plate to the machine using two M10-1.25 X 35 mm hex bolts (6), two lock washers (2), two flat washers (3) and two front tightening plates (3). Assemble the mount plate to the square tube assembly that was installed in Step 2 with two M8-1.25 X 25 mm carriage bolts and two nylon flange nuts (0). All hardware should be hand tight at this time.

- 6. Fully tight all bolts and nuts starting by the front lower bolts, then the rear bolts, then the front top bolts.
- 7. Reinstall the lower fascia that was removed in Step 1.