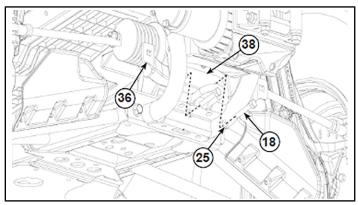

- 3. Position the mount plate ① under the vehicle and the tightening plate ③ over the skid plate.
- 4. Fasten by hand the rear part of the mount plate (1) using hex flange bolt M8 X 20 (9).

5. Fasten the front lower area of mount plate to the machine using two M10-1.25 X 35 mm hex bolts (6), two lock washers (2), two flat washers (3) and two front tightening plates (3). Assemble the mount plate to the square tube assembly that was installed in Step 2 with two M8-1.25 X 25 mm carriage bolts and two nylon flange nuts (0). All hardware should be hand tight at this time.

- 6. Fully tight all bolts and nuts starting by the front lower bolts, then the rear bolts, then the front top bolts.
- 7. Reinstall the lower fascia that was removed in Step 1.