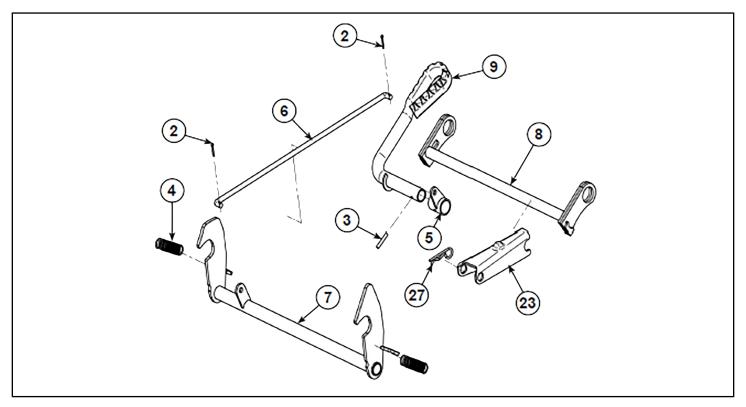

See table on Pages 2 and 3 for a complete part description. **ACE Mount Plate Kit (2205388)** 

Pro ACE Glacier Latch Kit (2205067)