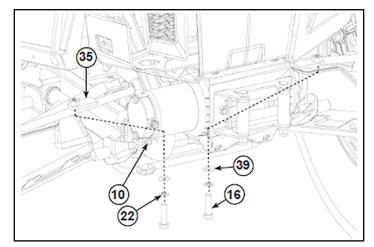

- 3. Position the mount plate ① under the vehicle and the tightening plate ③ over the skid plate.
- 4. Fasten by hand the rear part of the mount plate (1) using hex flange bolt M8 X 20 (9).

5. Fasten the front lower area of mount plate to the machine using two M10-1.25 X 35 mm hex bolts (6), two lock washers (2), two flat washers (3) and two front tightening plates (3). Assemble the mount plate to the square tube assembly that was installed in Step 2 with two M8-1.25 X 25 mm carriage bolts and two nylon flange nuts (0). All hardware should be hand tight at this time.

- 6. Fully tight all bolts and nuts starting by the front lower bolts, then the rear bolts, then the front top bolts.
- 7. Reinstall the lower fascia that was removed in Step 1.