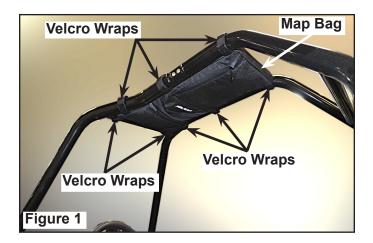

#### **INSTALLATION INSTRUCTIONS:**

- 1. Place the bag on the overhead ROPS tubes from front to back. The zippered pouch should be placed forward for easy access while sitting in vehicle.
- 2. Securely wrap the velcro straps around the left hand and right hand ROPS tubes. Figure 1.