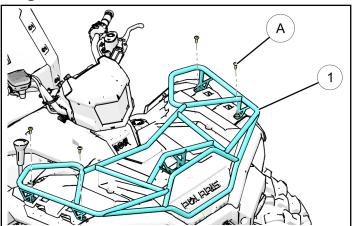

3. Place rack on front storage box cover, align mounting holes and fasten using existing screws (A)

4. Once you have secured the rack you will need to use a drill and 1/4" drill bit to make a new hole for fastening the center support of the rack to the front storage box cover in the location indicated below.