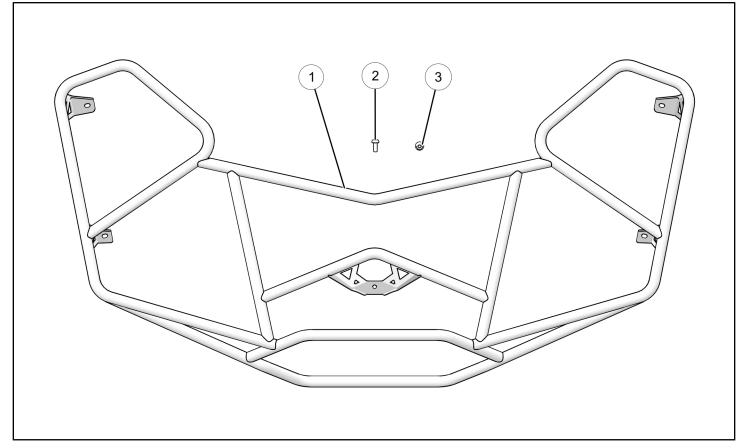

#### **KIT CONTENTS**

This Kit includes:

| REF | QTY | PART DESCRIPTION | PART NUMBER |
|-----|-----|------------------|-------------|
| 1   | 1   | Asm-Rack, Front  | 1023683     |
| 2   | 1   | Screw, M6X1.0    | 7517370     |
| 3   | 1   | Nut, M6X1.0      | 7547453     |
|     | 1   | Instructions     | 9928433     |