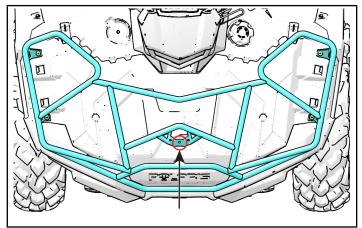

3. Place rack on front storage box cover, align mounting holes and fasten using existing screws (A)

4. Once you have secured the rack you will need to use a drill and 1/4" drill bit to make a new hole for fastening the center support of the rack to the front storage box cover in the location indicated below.

5. After drilling new mounting hole, open front storage box cover to gain access to the underside. Use provided screw (2) and nut (3) to secure center rack mount into position.

- 6. Check to ensure all tools are accounted for and all steps have been completed.