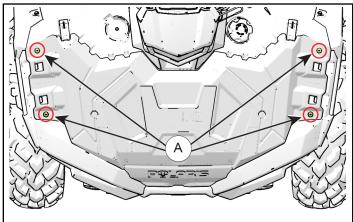

## INSTALLATION INSTRUCTIONS

- Shift vehicle transmission into "PARK". Turn key to "OFF" position and remove from vehicle.
- 2. Remove four screws (A) from shown locations. Retain screws for later use.