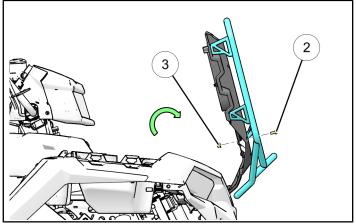

5. After drilling new mounting hole, open front storage box cover to gain access to the underside. Use provided screw (2) and nut (3) to secure center rack mount into position.

- 6. Check to ensure all tools are accounted for and all steps have been completed.