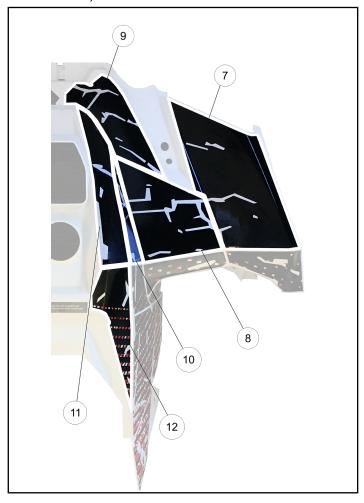

#### FRONT FENDER TOP DECALS

| REF | QTY | PART DESCRIPTION                                  | P/N AVAILABLE<br>SEPARATELY |
|-----|-----|---------------------------------------------------|-----------------------------|
| 1   | 1   | DECAL-FRONT FENDER, TOP, LEFT SIDE                | 7193992                     |
| 2   | 1   | DECAL-FRONT FENDER, TOP, MID, LOWER LEFT SIDE     | 7193948                     |
| 3   | 1   | DECAL-FRONT FENDER, TOP, MID, UPPER LEFT SIDE     | 7193950                     |
| 4   | 1   | DECAL-FRONT FENDER, TOP, CENTER, LEFT SIDE        | 7193952                     |
| 5   | 1   | DECAL-FRONT FENDER, TOP, CENTER, FRONT LEFT SIDE  | 7193954                     |
| 6   | 1   | DECAL-FRONT FENDER, TOP, CENTER, REAR LEFT SIDE   | 7193956                     |
| 7   | 1   | DECAL-FRONT FENDER, TOP, SIDE, RIGHT SIDE         | 7193993                     |
| 8   | 1   | DECAL-FRONT FENDER, TOP, MID, LOWER RIGHT SIDE    | 7193949                     |
| 9   | 1   | DECAL-FRONT FENDER, TOP, MID, UPPER RIGHT SIDE    | 7193951                     |
| 10  | 1   | DECAL-FRONT FENDER, TOP, CENTER, RIGHT SIDE       | 7193953                     |
| 11  | 1   | DECAL-FRONT FENDER, TOP, CENTER, FRONT RIGHT SIDE | 7193955                     |
| 12  | 1   | DECAL-FRONT FENDER, TOP, CENTER, REAR RIGHT SIDE  | 7193957                     |

## INSTALLATION – FRONT FENDER TOP DECALS

- 1. Clean the front fender with a lint-free cloth dampened with isopropyl alcohol.
- 2. Locate the Front Fender Top Left Side decals (labeled ① through ⑥ under Kit Contents).

11. Repeat these steps for the Front Fender Top Right Side decals (labeled ① through ⑫ under Kit Contents).