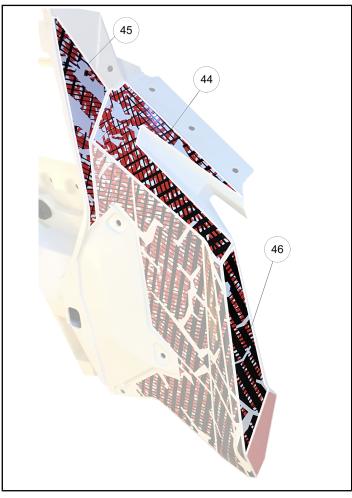

#### **REAR FENDER FRONT / SIDE DECALS**

| REF | QTY | PART DESCRIPTION                             | P/N AVAILABLE<br>SEPARATELY |
|-----|-----|----------------------------------------------|-----------------------------|
| 41  | 1   | DECAL-REAR FENDER, FRONT, LEFT SIDE          | 7193988                     |
| 42  | 1   | DECAL-REAR FENDER, FRONT, CENTER, LEFT SIDE  | 7193990                     |
| 43  | 1   | DECAL-REAR FENDER, SIDE, REAR, LEFT SIDE     | 7193986                     |
| 44  | 1   | DECAL-REAR FENDER, FRONT, RIGHT SIDE         | 7193989                     |
| 45  | 1   | DECAL-REAR FENDER, FRONT, CENTER, RIGHT SIDE | 7193991                     |
| 46  | 1   | DECAL-REAR FENDER, SIDE, REAR, RIGHT SIDE    | 7193987                     |

## 4. Locate the Rear Fender Front / Right Side decals (labeled 44 through 46 under Kit Contents).

5. Repeat steps 3 though 10 under INSTALLATION - REAR FENDER TOP DECALS.