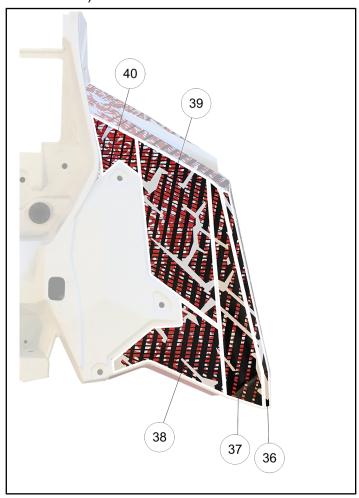

### **REAR FENDER TOP DECALS**

| REF | QTY | PART DESCRIPTION                                  | P/N AVAILABLE<br>SEPARATELY |
|-----|-----|---------------------------------------------------|-----------------------------|
| 31  | 1   | DECAL-REAR FENDER, TOP, LEFT SIDE                 | 7193976                     |
| 32  | 1   | DECAL-REAR FENDER, TOP, LEFT MID, LEFT SIDE       | 7193978                     |
| 33  | 1   | DECAL-REAR FENDER, TOP, MID, LOWER, LEFT SIDE     | 7193980                     |
| 34  | 1   | DECAL-REAR FENDER, TOP, MID, UPPER, LEFT SIDE     | 7193982                     |
| 35  | 1   | DECAL-REAR FENDER, TOP, CENTER, UPPER, LEFT SIDE  | 7193984                     |
| 36  | 1   | DECAL-REAR FENDER, TOP, SIDE, RIGHT SIDE          | 7193977                     |
| 37  | 1   | DECAL-REAR FENDER, TOP, RIGHT MID, RIGHT SIDE     | 7193979                     |
| 38  | 1   | DECAL-REAR FENDER, TOP, MID, LOWER, RIGHT SIDE    | 7193981                     |
| 39  | 1   | DECAL-REAR FENDER, TOP, MID, UPPER, RIGHT SIDE    | 7193983                     |
| 40  | 1   | DECAL-REAR FENDER, TOP, CENTER, UPPER, RIGHT SIDE | 7193985                     |

If you loosen any of the outside edges, gently reapply the squeegee or your finger over the surface of the exposed decal.

- Check the decal for imperfections.
  If you see air bubbles, use the squeegee or your finger and press firmly to work the air bubbles to the outside edges.
- 10. Let the decals cure for 72 hours after application.
- 11. Repeat these steps for the Rear Fender Top Right Side decals (labeled 36 through 40 under Kit Contents).