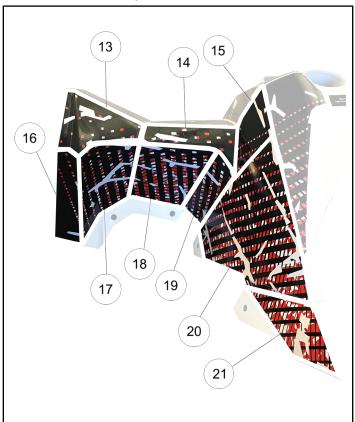

### FRONT FENDER REAR DECALS

| REF | QTY | PART DESCRIPTION                                       | P/N AVAILABLE<br>SEPARATELY |
|-----|-----|--------------------------------------------------------|-----------------------------|
| 13  | 1   | DECAL-FRONT FENDER, REAR, LEFT SIDE                    | 7193958                     |
| 14  | 1   | DECAL-FRONT FENDER, REAR, MID, LEFT SIDE               | 7193960                     |
| 15  | 1   | DECAL-FRONT FENDER, REAR, CENTER, FRONT, LEFT SIDE     | 7193962                     |
| 16  | 1   | DECAL-FRONT FENDER, REAR, SIDE, LOWER, LEFT SIDE       | 7193964                     |
| 17  | 1   | DECAL-FRONT FENDER, REAR, LEFT MID, LOWER, LEFT SIDE   | 7193966                     |
| 18  | 1   | DECAL-FRONT FENDER, REAR, MID, LOWER, LEFT SIDE        | 7193968                     |
| 19  | 1   | DECAL-FRONT FENDER, REAR, RIGHT MID, LOWER, LEFT SIDE  | 7193970                     |
| 20  | 1   | DECAL-FRONT FENDER, REAR, CENTER, MID, LEFT SIDE       | 7193972                     |
| 21  | 1   | DECAL-FRONT FENDER, REAR, CENTER, REAR, LEFT SIDE      | 7193974                     |
| 22  | 1   | DECAL-FRONT FENDER, REAR, SIDE, RIGHT SIDE             | 7193959                     |
| 23  | 1   | DECAL-FRONT FENDER, REAR, MID, RIGHT SIDE              | 7193961                     |
| 24  | 1   | DECAL-FRONT FENDER, REAR, CENTER, FRONT, RIGHT SIDE    | 7193963                     |
| 25  | 1   | DECAL-FRONT FENDER, REAR, SIDE, LOWER, RIGHT SIDE      | 7193965                     |
| 26  | 1   | DECAL-FRONT FENDER, REAR, LEFT MID, LOWER, RIGHT SIDE  | 7193967                     |
| 27  | 1   | DECAL-FRONT FENDER, REAR, MID, LOWER, RIGHT SIDE       | 7193969                     |
| 28  | 1   | DECAL-FRONT FENDER, REAR, RIGHT MID, LOWER, RIGHT SIDE | 7193971                     |
| 29  | 1   | DECAL-FRONT FENDER, REAR, CENTER, MID, RIGHT SIDE      | 7193973                     |
| 30  | 1   | DECAL-FRONT FENDER, REAR, CENTER, REAR, RIGHT SIDE     | 7193975                     |

## INSTALLATION – FRONT FENDER REAR DECALS

- 1. Clean the front fender with a lint-free cloth dampened with isopropyl alcohol.
- 2. Locate the Front Fender Rear Left Side decals (labeled ③ through ② under Kit Contents).

3. Repeat steps 3 through 10 under **INSTALLATION** – **FRONT FENDER TOP DECALS**.

4. Locate the Front Fender Rear Right Side decals (labeled ② through ③ under Kit Contents).

Repeat steps 3 through 10 under INSTALLATION – FRONT FENDER TOP DECALS.