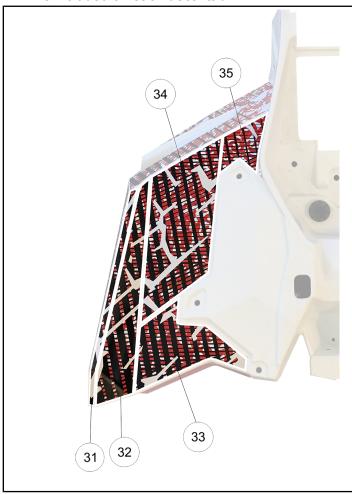

### **REAR FENDER TOP DECALS**

| REF | QTY | PART DESCRIPTION                                  | P/N AVAILABLE<br>SEPARATELY |
|-----|-----|---------------------------------------------------|-----------------------------|
| 31  | 1   | DECAL-REAR FENDER, TOP, LEFT SIDE                 | 7193976                     |
| 32  | 1   | DECAL-REAR FENDER, TOP, LEFT MID, LEFT SIDE       | 7193978                     |
| 33  | 1   | DECAL-REAR FENDER, TOP, MID, LOWER, LEFT SIDE     | 7193980                     |
| 34  | 1   | DECAL-REAR FENDER, TOP, MID, UPPER, LEFT SIDE     | 7193982                     |
| 35  | 1   | DECAL-REAR FENDER, TOP, CENTER, UPPER, LEFT SIDE  | 7193984                     |
| 36  | 1   | DECAL-REAR FENDER, TOP, SIDE, RIGHT SIDE          | 7193977                     |
| 37  | 1   | DECAL-REAR FENDER, TOP, RIGHT MID, RIGHT SIDE     | 7193979                     |
| 38  | 1   | DECAL-REAR FENDER, TOP, MID, LOWER, RIGHT SIDE    | 7193981                     |
| 39  | 1   | DECAL-REAR FENDER, TOP, MID, UPPER, RIGHT SIDE    | 7193983                     |
| 40  | 1   | DECAL-REAR FENDER, TOP, CENTER, UPPER, RIGHT SIDE | 7193985                     |

## INSTALLATION – REAR FENDER TOP DECALS

- 1. Clean the rear fender with a lint-free cloth dampened with isopropyl alcohol.
- 2. Locate the Rear Fender Top Left Side decals (labeled ③) through ③) under Kit Contents). The P/N is included on each decal tab.

If you loosen any of the outside edges, gently reapply the squeegee or your finger over the surface of the exposed decal.

- Check the decal for imperfections.
  If you see air bubbles, use the squeegee or your finger and press firmly to work the air bubbles to the outside edges.
- 10. Let the decals cure for 72 hours after application.
- 11. Repeat these steps for the Rear Fender Top Right Side decals (labeled 36 through 40 under Kit Contents).