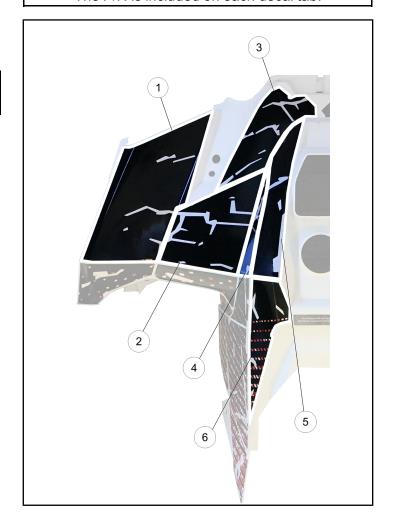

#### FRONT FENDER TOP DECALS

| REF | QTY | PART DESCRIPTION                                  | P/N AVAILABLE<br>SEPARATELY |
|-----|-----|---------------------------------------------------|-----------------------------|
| 1   | 1   | DECAL-FRONT FENDER, TOP, LEFT SIDE                | 7193992                     |
| 2   | 1   | DECAL-FRONT FENDER, TOP, MID, LOWER LEFT SIDE     | 7193948                     |
| 3   | 1   | DECAL-FRONT FENDER, TOP, MID, UPPER LEFT SIDE     | 7193950                     |
| 4   | 1   | DECAL-FRONT FENDER, TOP, CENTER, LEFT SIDE        | 7193952                     |
| 5   | 1   | DECAL-FRONT FENDER, TOP, CENTER, FRONT LEFT SIDE  | 7193954                     |
| 6   | 1   | DECAL-FRONT FENDER, TOP, CENTER, REAR LEFT SIDE   | 7193956                     |
| 7   | 1   | DECAL-FRONT FENDER, TOP, SIDE, RIGHT SIDE         | 7193993                     |
| 8   | 1   | DECAL-FRONT FENDER, TOP, MID, LOWER RIGHT SIDE    | 7193949                     |
| 9   | 1   | DECAL-FRONT FENDER, TOP, MID, UPPER RIGHT SIDE    | 7193951                     |
| 10  | 1   | DECAL-FRONT FENDER, TOP, CENTER, RIGHT SIDE       | 7193953                     |
| 11  | 1   | DECAL-FRONT FENDER, TOP, CENTER, FRONT RIGHT SIDE | 7193955                     |
| 12  | 1   | DECAL-FRONT FENDER, TOP, CENTER, REAR RIGHT SIDE  | 7193957                     |

## INSTALLATION – FRONT FENDER TOP DECALS

- 1. Clean the front fender with a lint-free cloth dampened with isopropyl alcohol.
- 2. Locate the Front Fender Top Left Side decals (labeled ① through ⑥ under Kit Contents).

11. Repeat these steps for the Front Fender Top Right Side decals (labeled ① through ⑫ under Kit Contents).