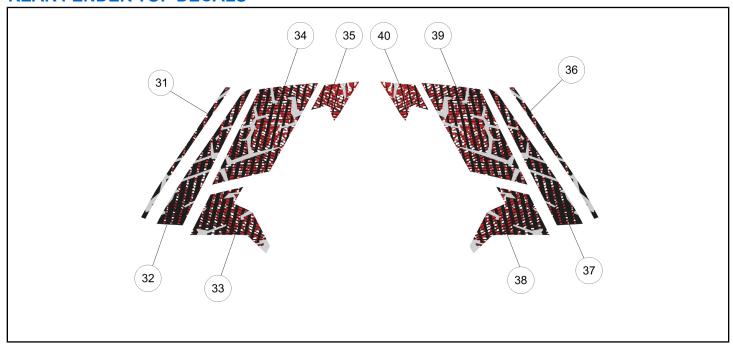

### **REAR FENDER TOP DECALS**

| REF | QTY | PART DESCRIPTION                                  | P/N AVAILABLE<br>SEPARATELY |
|-----|-----|---------------------------------------------------|-----------------------------|
| 31  | 1   | DECAL-REAR FENDER, TOP, LEFT SIDE                 | 7193976                     |
| 32  | 1   | DECAL-REAR FENDER, TOP, LEFT MID, LEFT SIDE       | 7193978                     |
| 33  | 1   | DECAL-REAR FENDER, TOP, MID, LOWER, LEFT SIDE     | 7193980                     |
| 34  | 1   | DECAL-REAR FENDER, TOP, MID, UPPER, LEFT SIDE     | 7193982                     |
| 35  | 1   | DECAL-REAR FENDER, TOP, CENTER, UPPER, LEFT SIDE  | 7193984                     |
| 36  | 1   | DECAL-REAR FENDER, TOP, SIDE, RIGHT SIDE          | 7193977                     |
| 37  | 1   | DECAL-REAR FENDER, TOP, RIGHT MID, RIGHT SIDE     | 7193979                     |
| 38  | 1   | DECAL-REAR FENDER, TOP, MID, LOWER, RIGHT SIDE    | 7193981                     |
| 39  | 1   | DECAL-REAR FENDER, TOP, MID, UPPER, RIGHT SIDE    | 7193983                     |
| 40  | 1   | DECAL-REAR FENDER, TOP, CENTER, UPPER, RIGHT SIDE | 7193985                     |