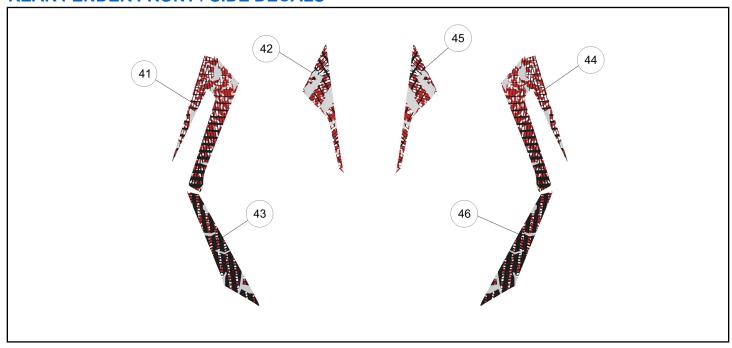

#### **REAR FENDER FRONT / SIDE DECALS**

| REF | QTY | PART DESCRIPTION                             | P/N AVAILABLE<br>SEPARATELY |
|-----|-----|----------------------------------------------|-----------------------------|
| 41  | 1   | DECAL-REAR FENDER, FRONT, LEFT SIDE          | 7193988                     |
| 42  | 1   | DECAL-REAR FENDER, FRONT, CENTER, LEFT SIDE  | 7193990                     |
| 43  | 1   | DECAL-REAR FENDER, SIDE, REAR, LEFT SIDE     | 7193986                     |
| 44  | 1   | DECAL-REAR FENDER, FRONT, RIGHT SIDE         | 7193989                     |
| 45  | 1   | DECAL-REAR FENDER, FRONT, CENTER, RIGHT SIDE | 7193991                     |
| 46  | 1   | DECAL-REAR FENDER, SIDE, REAR, RIGHT SIDE    | 7193987                     |