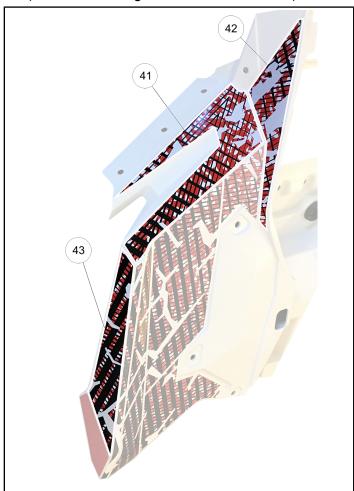

#### **REAR FENDER FRONT / SIDE DECALS**

| REF | QTY | PART DESCRIPTION                             | P/N AVAILABLE<br>SEPARATELY |
|-----|-----|----------------------------------------------|-----------------------------|
| 41  | 1   | DECAL-REAR FENDER, FRONT, LEFT SIDE          | 7193988                     |
| 42  | 1   | DECAL-REAR FENDER, FRONT, CENTER, LEFT SIDE  | 7193990                     |
| 43  | 1   | DECAL-REAR FENDER, SIDE, REAR, LEFT SIDE     | 7193986                     |
| 44  | 1   | DECAL-REAR FENDER, FRONT, RIGHT SIDE         | 7193989                     |
| 45  | 1   | DECAL-REAR FENDER, FRONT, CENTER, RIGHT SIDE | 7193991                     |
| 46  | 1   | DECAL-REAR FENDER, SIDE, REAR, RIGHT SIDE    | 7193987                     |

#### INSTALLATION - REAR FENDER FRONT / SIDE DECALS

- 1. Clean the rear fender with a lint-free cloth dampened with isopropyl alcohol.
- 2. Locate the Rear Fender Front / Left Side decals (labeled 4) through 43 under Kit Contents).