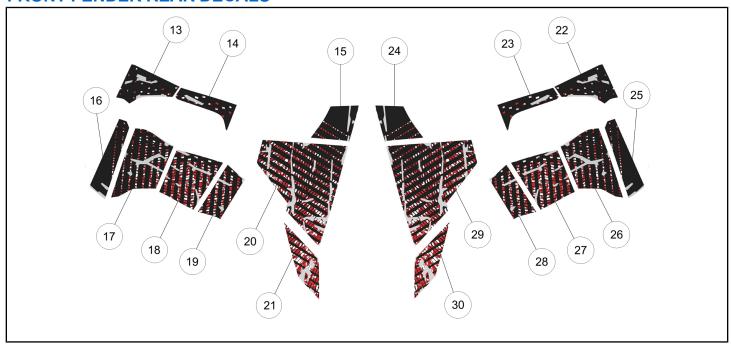

### FRONT FENDER REAR DECALS

| REF | QTY | PART DESCRIPTION                                       | P/N AVAILABLE<br>SEPARATELY |
|-----|-----|--------------------------------------------------------|-----------------------------|
| 13  | 1   | DECAL-FRONT FENDER, REAR, LEFT SIDE                    | 7193958                     |
| 14  | 1   | DECAL-FRONT FENDER, REAR, MID, LEFT SIDE               | 7193960                     |
| 15  | 1   | DECAL-FRONT FENDER, REAR, CENTER, FRONT, LEFT SIDE     | 7193962                     |
| 16  | 1   | DECAL-FRONT FENDER, REAR, SIDE, LOWER, LEFT SIDE       | 7193964                     |
| 17  | 1   | DECAL-FRONT FENDER, REAR, LEFT MID, LOWER, LEFT SIDE   | 7193966                     |
| 18  | 1   | DECAL-FRONT FENDER, REAR, MID, LOWER, LEFT SIDE        | 7193968                     |
| 19  | 1   | DECAL-FRONT FENDER, REAR, RIGHT MID, LOWER, LEFT SIDE  | 7193970                     |
| 20  | 1   | DECAL-FRONT FENDER, REAR, CENTER, MID, LEFT SIDE       | 7193972                     |
| 21  | 1   | DECAL-FRONT FENDER, REAR, CENTER, REAR, LEFT SIDE      | 7193974                     |
| 22  | 1   | DECAL-FRONT FENDER, REAR, SIDE, RIGHT SIDE             | 7193959                     |
| 23  | 1   | DECAL-FRONT FENDER, REAR, MID, RIGHT SIDE              | 7193961                     |
| 24  | 1   | DECAL-FRONT FENDER, REAR, CENTER, FRONT, RIGHT SIDE    | 7193963                     |
| 25  | 1   | DECAL-FRONT FENDER, REAR, SIDE, LOWER, RIGHT SIDE      | 7193965                     |
| 26  | 1   | DECAL-FRONT FENDER, REAR, LEFT MID, LOWER, RIGHT SIDE  | 7193967                     |
| 27  | 1   | DECAL-FRONT FENDER, REAR, MID, LOWER, RIGHT SIDE       | 7193969                     |
| 28  | 1   | DECAL-FRONT FENDER, REAR, RIGHT MID, LOWER, RIGHT SIDE | 7193971                     |
| 29  | 1   | DECAL-FRONT FENDER, REAR, CENTER, MID, RIGHT SIDE      | 7193973                     |
| 30  | 1   | DECAL-FRONT FENDER, REAR, CENTER, REAR, RIGHT SIDE     | 7193975                     |