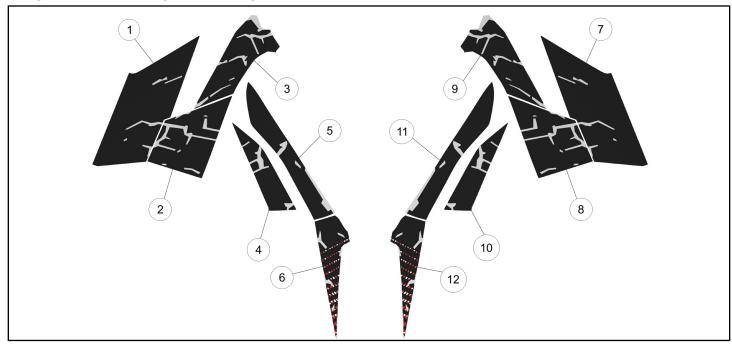

#### FRONT FENDER TOP DECALS

| REF | QTY | PART DESCRIPTION                                  | P/N AVAILABLE<br>SEPARATELY |
|-----|-----|---------------------------------------------------|-----------------------------|
| 1   | 1   | DECAL-FRONT FENDER, TOP, LEFT SIDE                | 7193992                     |
| 2   | 1   | DECAL-FRONT FENDER, TOP, MID, LOWER LEFT SIDE     | 7193948                     |
| 3   | 1   | DECAL-FRONT FENDER, TOP, MID, UPPER LEFT SIDE     | 7193950                     |
| 4   | 1   | DECAL-FRONT FENDER, TOP, CENTER, LEFT SIDE        | 7193952                     |
| 5   | 1   | DECAL-FRONT FENDER, TOP, CENTER, FRONT LEFT SIDE  | 7193954                     |
| 6   | 1   | DECAL-FRONT FENDER, TOP, CENTER, REAR LEFT SIDE   | 7193956                     |
| 7   | 1   | DECAL-FRONT FENDER, TOP, SIDE, RIGHT SIDE         | 7193993                     |
| 8   | 1   | DECAL-FRONT FENDER, TOP, MID, LOWER RIGHT SIDE    | 7193949                     |
| 9   | 1   | DECAL-FRONT FENDER, TOP, MID, UPPER RIGHT SIDE    | 7193951                     |
| 10  | 1   | DECAL-FRONT FENDER, TOP, CENTER, RIGHT SIDE       | 7193953                     |
| 11  | 1   | DECAL-FRONT FENDER, TOP, CENTER, FRONT RIGHT SIDE | 7193955                     |
| 12  | 1   | DECAL-FRONT FENDER, TOP, CENTER, REAR RIGHT SIDE  | 7193957                     |