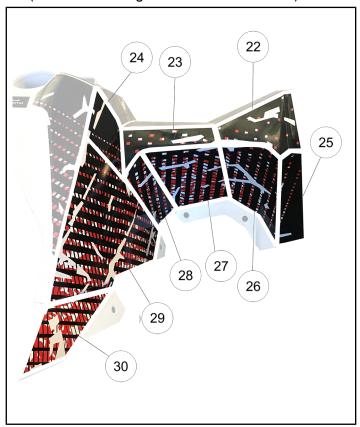

### FRONT FENDER REAR DECALS

| REF | QTY | PART DESCRIPTION                                       | P/N AVAILABLE<br>SEPARATELY |
|-----|-----|--------------------------------------------------------|-----------------------------|
| 13  | 1   | DECAL-FRONT FENDER, REAR, LEFT SIDE                    | 7193958                     |
| 14  | 1   | DECAL-FRONT FENDER, REAR, MID, LEFT SIDE               | 7193960                     |
| 15  | 1   | DECAL-FRONT FENDER, REAR, CENTER, FRONT, LEFT SIDE     | 7193962                     |
| 16  | 1   | DECAL-FRONT FENDER, REAR, SIDE, LOWER, LEFT SIDE       | 7193964                     |
| 17  | 1   | DECAL-FRONT FENDER, REAR, LEFT MID, LOWER, LEFT SIDE   | 7193966                     |
| 18  | 1   | DECAL-FRONT FENDER, REAR, MID, LOWER, LEFT SIDE        | 7193968                     |
| 19  | 1   | DECAL-FRONT FENDER, REAR, RIGHT MID, LOWER, LEFT SIDE  | 7193970                     |
| 20  | 1   | DECAL-FRONT FENDER, REAR, CENTER, MID, LEFT SIDE       | 7193972                     |
| 21  | 1   | DECAL-FRONT FENDER, REAR, CENTER, REAR, LEFT SIDE      | 7193974                     |
| 22  | 1   | DECAL-FRONT FENDER, REAR, SIDE, RIGHT SIDE             | 7193959                     |
| 23  | 1   | DECAL-FRONT FENDER, REAR, MID, RIGHT SIDE              | 7193961                     |
| 24  | 1   | DECAL-FRONT FENDER, REAR, CENTER, FRONT, RIGHT SIDE    | 7193963                     |
| 25  | 1   | DECAL-FRONT FENDER, REAR, SIDE, LOWER, RIGHT SIDE      | 7193965                     |
| 26  | 1   | DECAL-FRONT FENDER, REAR, LEFT MID, LOWER, RIGHT SIDE  | 7193967                     |
| 27  | 1   | DECAL-FRONT FENDER, REAR, MID, LOWER, RIGHT SIDE       | 7193969                     |
| 28  | 1   | DECAL-FRONT FENDER, REAR, RIGHT MID, LOWER, RIGHT SIDE | 7193971                     |
| 29  | 1   | DECAL-FRONT FENDER, REAR, CENTER, MID, RIGHT SIDE      | 7193973                     |
| 30  | 1   | DECAL-FRONT FENDER, REAR, CENTER, REAR, RIGHT SIDE     | 7193975                     |

## INSTALLATION – FRONT FENDER REAR DECALS

- 1. Clean the front fender with a lint-free cloth dampened with isopropyl alcohol.
- 2. Locate the Front Fender Rear Left Side decals (labeled ③ through ② under Kit Contents).

3. Repeat steps 3 through 10 under **INSTALLATION** – **FRONT FENDER TOP DECALS**.

4. Locate the Front Fender Rear Right Side decals (labeled ② through ③ under Kit Contents).

Repeat steps 3 through 10 under INSTALLATION – FRONT FENDER TOP DECALS.