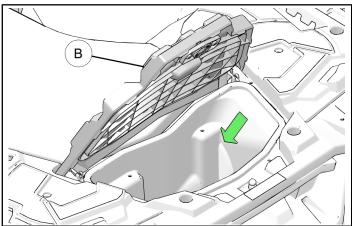

# **INSTALLATION INSTRUCTIONS**

1. Press the rear rack storage box latch (A) and open the box lid (B) as shown.

2. Place cargo bag 1 inside the storage box and close the lid.