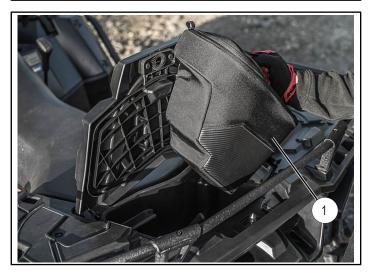

#### KIT CONTENTS

This Kit includes:

| REF | QTY | PART DESCRIPTION | PART NUMBER |
|-----|-----|------------------|-------------|
| 1   | 1   | Cargo Bag        | -           |
|     | 1   | Instructions     | 9927753     |

# **INSTALLATION INSTRUCTIONS**

1. Press the rear rack storage box latch (A) and open the box lid (B) as shown.

2. Place cargo bag 1 inside the storage box and close the lid.