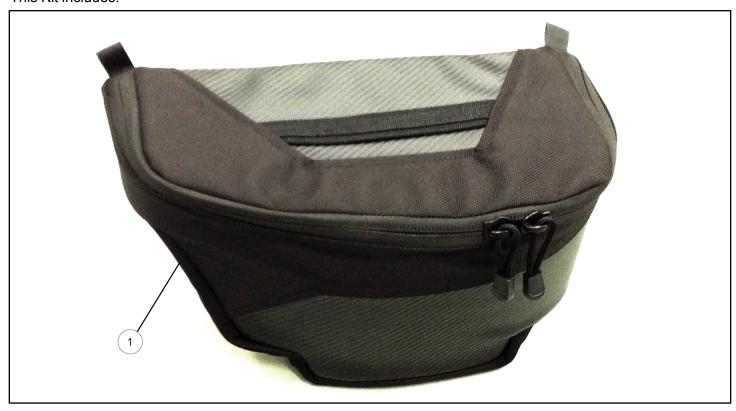

#### KIT CONTENTS

This Kit includes:

| REF | QTY | PART DESCRIPTION | PART NUMBER |
|-----|-----|------------------|-------------|
| 1   | 1   | Cargo Bag        | -           |
|     | 1   | Instructions     | 9927753     |