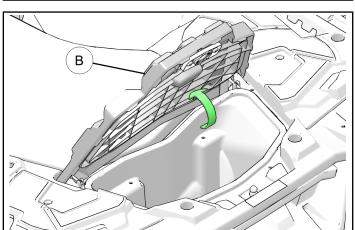

# **INSTALLATION INSTRUCTIONS**

1. Press the rear rack storage box latch (A) and open the box lid (B) as shown.

2. Place cargo bag 1 inside the storage box and close the lid.