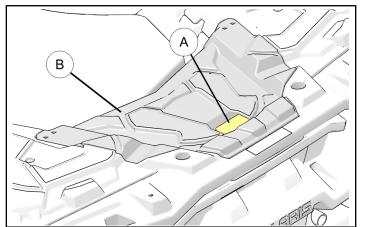

# **INSTALLATION INSTRUCTIONS**

1. Press the rear rack storage box latch (A) and open the box lid (B) as shown.

2. Place cargo bag 1 inside the storage box and close the lid.