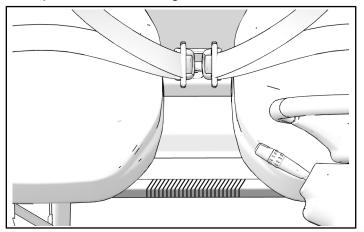

#### **INSTALLATION INSTRUCTIONS**

1. Remove black plastic fastener protectors (A) from seat belt buckle (B).

2. Clean front seat base rail area (shown with hatch lines) thoroughly with soap and warm water and wipe down with rubbing alcohol.