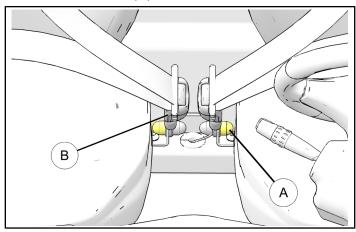

#### **INSTALLATION INSTRUCTIONS**

1. Remove black plastic fastener protectors (A) from seat belt buckle (B).

2. Clean front seat base rail area (shown with hatch lines) thoroughly with soap and warm water and wipe down with rubbing alcohol.