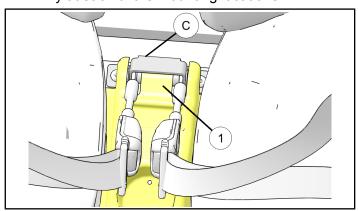

#### **INSTALLATION INSTRUCTIONS**

1. Remove black plastic fastener protectors (A) from seat belt buckle (B).

2. Clean front seat base rail area (shown with hatch lines) thoroughly with soap and warm water and wipe down with rubbing alcohol.

3. Join two Velcro pads ② together, remove backing from one side and place in the following locations after wiping the locations with rubbing alcohol to assure a clean surface.

4. Remove backing from other side and place between seats being careful that the center section of the console ① is tucked under the seat belt buckle mounting bracket (C). Press down firmly at each of the mounting locations.