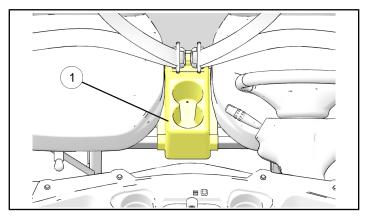

3. Join two Velcro pads ② together, remove backing from one side and place in the following locations after wiping the locations with rubbing alcohol to assure a clean surface.

4. Remove backing from other side and place between seats being careful that the center section of the console ① is tucked under the seat belt buckle mounting bracket (C). Press down firmly at each of the mounting locations.