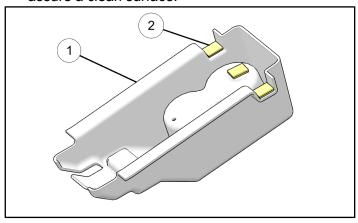

3. Join two Velcro pads ② together, remove backing from one side and place in the following locations after wiping the locations with rubbing alcohol to assure a clean surface.

4. Remove backing from other side and place between seats being careful that the center section of the console ① is tucked under the seat belt buckle mounting bracket (C). Press down firmly at each of the mounting locations.