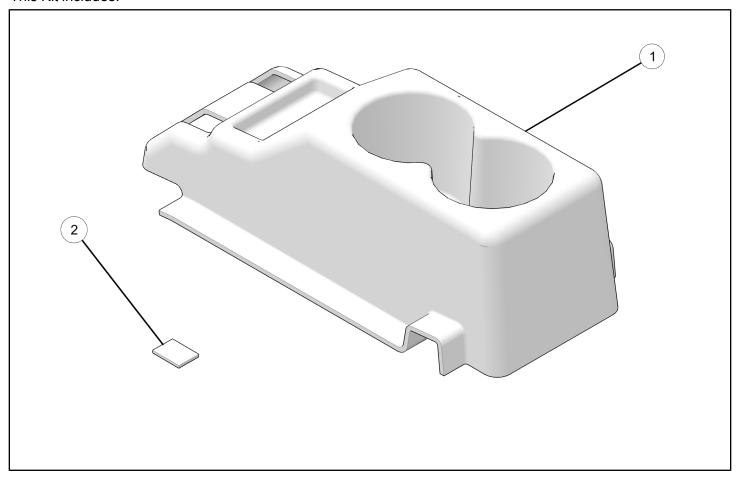

# **KIT CONTENTS**

This Kit includes:

| REF | QTY | PART DESCRIPTION  | PART NUMBER |
|-----|-----|-------------------|-------------|
| 1   | 1   | Seatbase Console  | 5452780     |
| 2   | 6   | Velcro, Dual Lock | 8560241     |
|     | 1   | Instructions      | 9926748     |