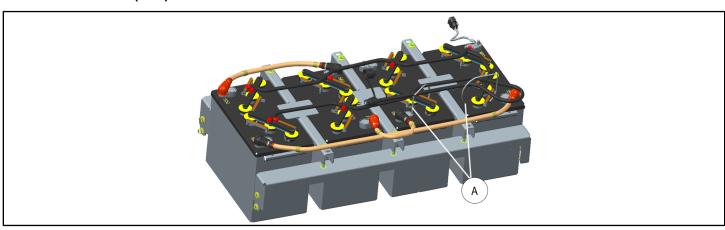

#### **INSTALLATION INSTRUCTIONS**

1. Please reference Flo-Rite Instructions (PN 9926800) for assembly. Once complete, add zip ties (A) at below recommended location.