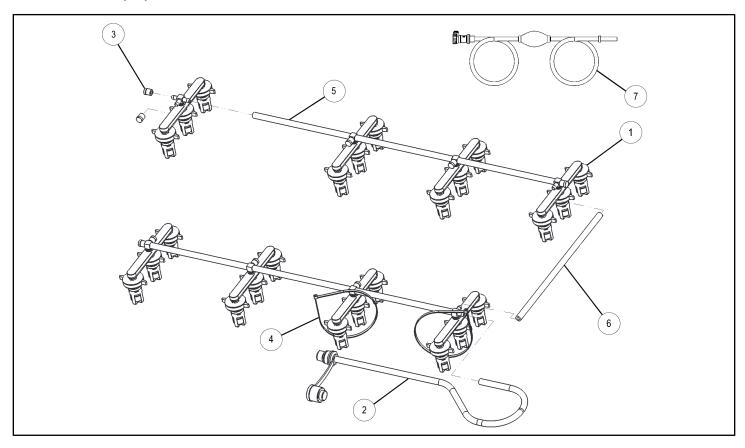

## Kit PN 2881636 (6V)

| REF | QTY | PART DESCRIPTION          | PART NUMBER |
|-----|-----|---------------------------|-------------|
| 1   | 8   | Manifold-Battery Fill     | 2521646     |
| 2   | 1   | Coupler-Battery Fill      | 2521647     |
| 3   | 9   | Cap-Battery, Fill         | 5452562     |
| 4   | 2   | Panduit Strap, 14"        | 7080761     |
| 5   | 6   | Hose-Battery Fill, 205 mm | 8480160–205 |
| 6   | 1   | Hose-Battery Fill, 312 mm | 8480160–312 |
| 7   | 1   | Battery-Fill, Hand Pump   | 4014912     |
|     | 1   | Flo-Rite Instructions     | 9926800     |
|     | 1   | Instructions              | 9926792     |

#### Kit PN 2881636 (6V)