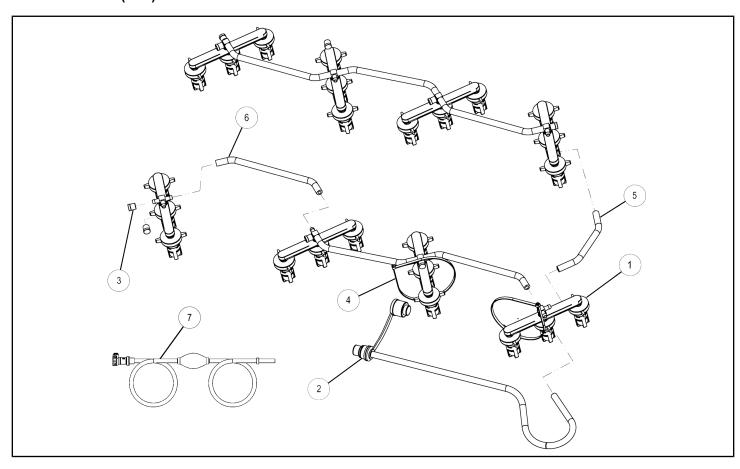

#### KIT CONTENTS

This Kit includes:

Kit PN 2881635 (12V)

| REF | QTY | PART DESCRIPTION               | PART NUMBER |
|-----|-----|--------------------------------|-------------|
| 1   | 8   | Manifold-Battery Fill          | 2521646     |
| 2   | 1   | Assembly-Coupler, Battery Fill | 2521647     |
| 3   | 9   | Cap-Battery, Fill              | 5452562     |
| 4   | 2   | Panduit Strap, 14"             | 7080761     |
| 5   | 1   | Hose-Battery Fill, 159 mm      | 8480160–159 |
| 6   | 6   | Hose-Battery Fill, 226 mm      | 8480160–226 |

| REF | QTY | PART DESCRIPTION        | PART NUMBER |
|-----|-----|-------------------------|-------------|
| 7   | 1   | Battery-Fill, Hand Pump | 4014912     |
|     | 1   | Flo-Rite Instructions   | 9926800     |
|     | 1   | Instructions            | 9926792     |

#### Kit PN 2881635 (12V)