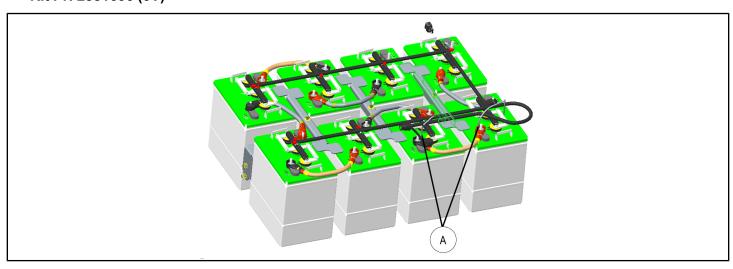

#### **INSTALLATION INSTRUCTIONS**

1. Please reference Flo-Rite Instructions (PN 9926800) for assembly. Once complete, add zip ties (A) at below recommended location.