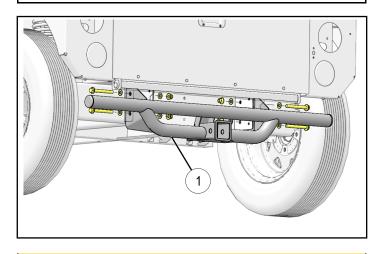

5. Reinstall bed support bolts and nuts as shown. The bumper ① should now hold itself in place. Torque bolts to specification.