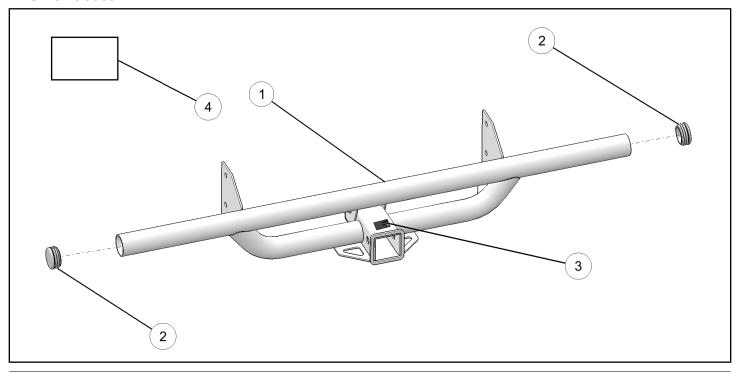

## **KIT CONTENTS**

This Kit includes:

| REF | QTY | PART DESCRIPTION          | PART NUMBER |
|-----|-----|---------------------------|-------------|
| 1   | 1   | Rear Bumper               | 1021893     |
| 2   | 2   | Bumper End Cap            | 5434191     |
| 3   | 1   | Hitch Decal               | 7184272     |
| 4   | 1   | Hitch Warning Instruction | 9927135     |
|     | 1   | Instructions              | 9926764     |