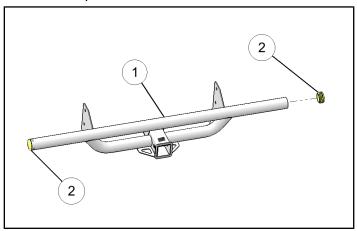

### INSTALLATION INSTRUCTIONS

- 1. Place vehicle in "PARK". Turn key to "OFF" position and remove from vehicle.
- 2. Install bumper end caps ② into brush guards of rear bumper ① as shown.

- 3. Remove existing rear bed support fasteners. Retain the fasteners for reinstallation.
- 4. Install bumper ① by positioning bumper mounting brackets to rear section of the bed frame.