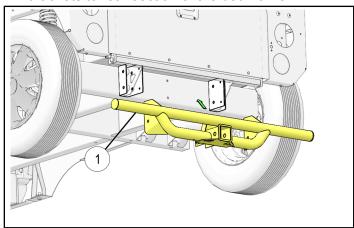

### INSTALLATION INSTRUCTIONS

- 1. Place vehicle in "PARK". Turn key to "OFF" position and remove from vehicle.
- 2. Install bumper end caps ② into brush guards of rear bumper ① as shown.

- 3. Remove existing rear bed support fasteners. Retain the fasteners for reinstallation.
- 4. Install bumper ① by positioning bumper mounting brackets to rear section of the bed frame.