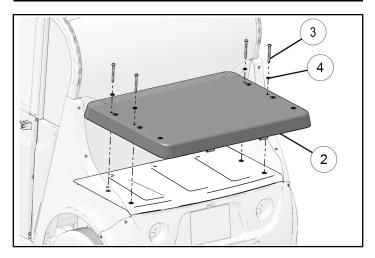

#### **INSTALLATION INSTRUCTIONS**

- 1. Place vehicle in "PARK". Turn key to "OFF" position and remove from vehicle.
- 2. Mount short bed ② onto rear deck of vehicle. Align bushings of short bed weldment to chassis bushings. Install bolts ③ and washers ④. Torque fasteners to following specification.

# NOTE 27 ft. lbs. (36.6 Nm)