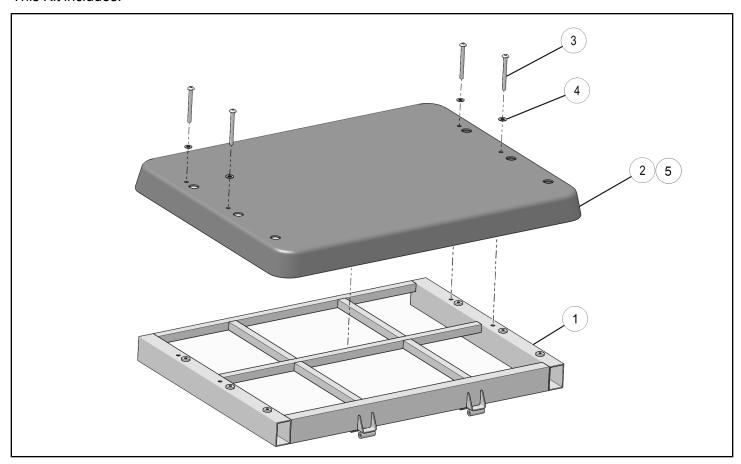

### **KIT CONTENTS**

This Kit includes:

| REF | QTY | PART DESCRIPTION         | PART NUMBER |
|-----|-----|--------------------------|-------------|
| 1   | 1   | Weld Frame, Short Bed    | 1021455     |
| 2   | 1   | Plastic-Short Bed        | 5452259     |
| 3   | 4   | Screw - M10 X 1.5 X 105  | 7520328     |
| 4   | 4   | Washer - 10.5 X 30 X 2.5 | 7556973     |
| 5   | 1   | Decal - Cargo Limit, Bed | 7183756     |
|     | 1   | Instructions             | 9926532     |

#### **INSTALLATION INSTRUCTIONS**

- 1. Place vehicle in "PARK". Turn key to "OFF" position and remove from vehicle.
- 2. Mount short bed ② onto rear deck of vehicle. Align bushings of short bed weldment to chassis bushings. Install bolts ③ and washers ④. Torque fasteners to following specification.