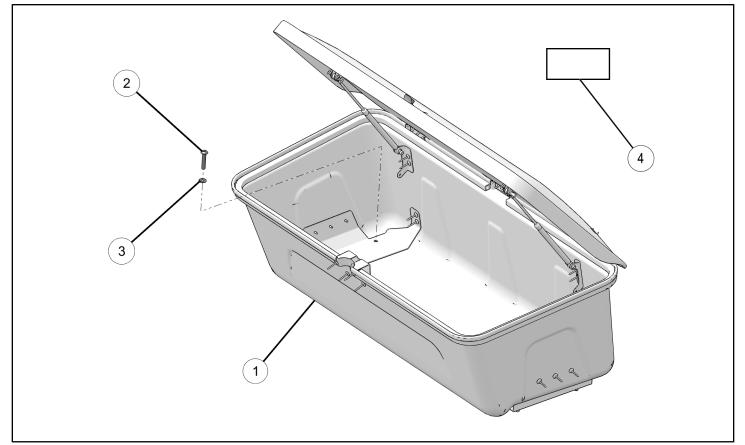

#### **KIT CONTENTS**

This Kit includes:

| REF | QTY | PART DESCRIPTION         | PART NUMBER |
|-----|-----|--------------------------|-------------|
| 1   | 1   | Box Assembly, Trunkback  | 2635840     |
| 2   | 4   | Bolt, Truss - M10 X 55   | 7520329     |
| 3   | 4   | Washer - 10.5 X 22 X 1.6 | 7556155     |
| 4   | 1   | Decal                    | 7183756     |
|     | 1   | Instructions             | 9926534     |

#### **INSTALLATION INSTRUCTIONS**

- 1. Place vehicle in "PARK". Turn key to "OFF" position and remove from vehicle.
- 2. Mount trunkback ① using bolts ② and washers ③. Torque bolts ③ to below specification.

TORQUE 27 ft. lbs. (36.6 Nm) 3. Final installation of trunkback kit is as shown below.