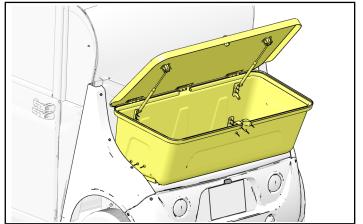

TORQUE 27 ft. lbs. (36.6 Nm) 3. Final installation of trunkback kit is as shown below.