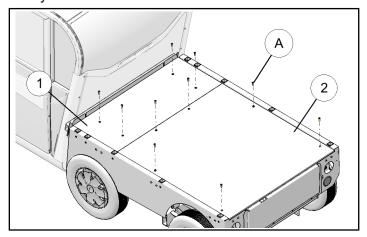

## **INSTALLATION INSTRUCTIONS**

1. Remove ten fasteners (A) from top of bed as shown. Place bed surface small floor panel ① and large floor panel ② in place. Be sure to orient the boards with the bed liner surface up as indicated by the counter bored holes.

2. Reinstall bed surface fasteners (A) removed in previous step. Tighten them by hand (without damage to the bed covers).