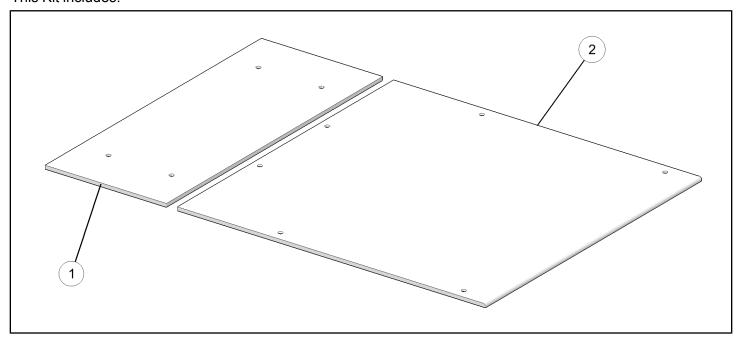

## **KIT CONTENTS**

This Kit includes:

| REF | QTY | PART DESCRIPTION   | PART NUMBER |
|-----|-----|--------------------|-------------|
| 1   | 1   | Floor Panel, Small | 5452534     |
| 2   | 1   | Floor Panel, Large | 5452535     |
|     | 1   | Instructions       | 9926762     |