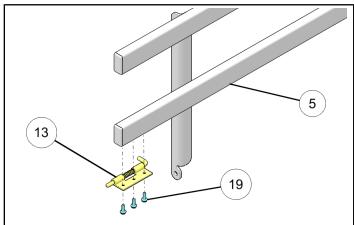

 Install latch ⑦ onto the mount bracket using screws ⓑ and nuts ②. Repeat same on RH side of vehicle. Before torquing nuts to below specification, see Step 12.

6. Install plugs <sup>(1)</sup> on both stakeback sides <sup>(5)</sup> <sup>(6)</sup> and tailgate <sup>(4)</sup> as shown.