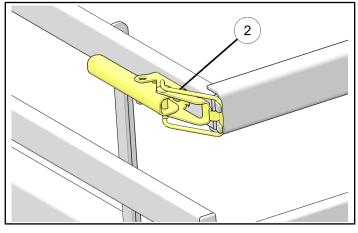

7. Install spring latch (1) on LH stakeback side (5) using screws (1) as shown. Repeat same on RH side of vehicle.

 Install tailgate latch (2) on LH stakeback side (5) using screws (6). Repeat same on RH side of vehicle. Torque screws to specification.