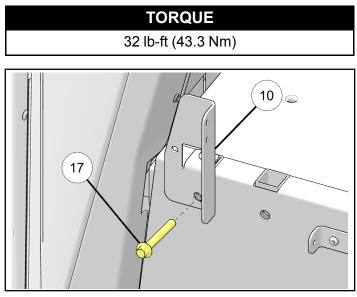

 Install mount bracket (1) and tube adapter (3) on bed using screw (2) as shown. Repeat same on RH side of vehicle. Before torquing screws to below specification, see Step 12.

4. Install screw ⑦ onto the mount bracket ⑩ on both sides of bed. Before torquing screws to below specification, see Step 12.