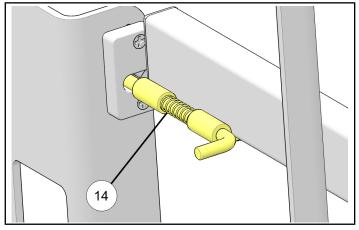

7. Install spring latch (1) on LH stakeback side (5) using screws (1) as shown. Repeat same on RH side of vehicle.

 Install tailgate latch (2) on LH stakeback side (5) using screws (6). Repeat same on RH side of vehicle. Torque screws to specification.