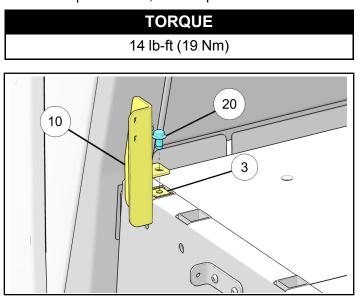

9. Install LH stakeback side 5 onto brackets 8 (front and rear) using screws 8, washers 4, and nuts
3 as shown. Torque nuts lightly by hand. Repeat same for installing RH stakeback side 6.