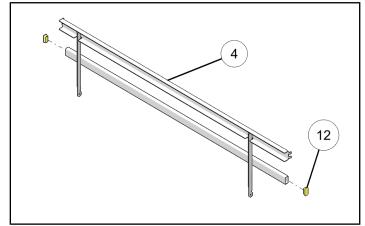

## NOTE

Head of screws (18) need to point to the rear of vehicle for side brackets (18) as shown.

10. Install stakeback tailgate ④ onto brackets ⑨ (both sides) using screws ⑱, washers ⑳, and nuts ㉓ as shown. Torque nuts lightly by hand.