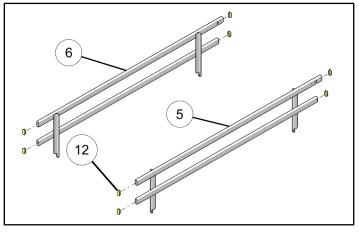

9. Install LH stakeback side 5 onto brackets 8 (front and rear) using screws 8, washers 4, and nuts
3 as shown. Torque nuts lightly by hand. Repeat same for installing RH stakeback side 6.