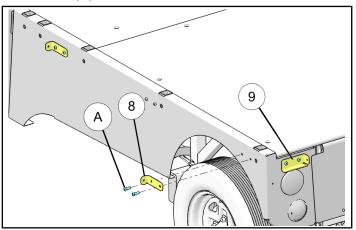

 Install mount bracket (1) and tube adapter (3) on bed using screw (2) as shown. Repeat same on RH side of vehicle. Before torquing screws to below specification, see Step 12.

4. Install screw ⑦ onto the mount bracket ⑩ on both sides of bed. Before torquing screws to below specification, see Step 12.