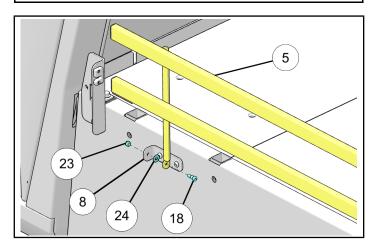

9. Install LH stakeback side 5 onto brackets 8 (front and rear) using screws 8, washers 4, and nuts
3 as shown. Torque nuts lightly by hand. Repeat same for installing RH stakeback side 6.

## NOTE

Head of screws (18) need to point to the rear of vehicle for side brackets (18) as shown.

10. Install stakeback tailgate ④ onto brackets ⑨ (both sides) using screws ⑱, washers ⑳, and nuts ㉓ as shown. Torque nuts lightly by hand.