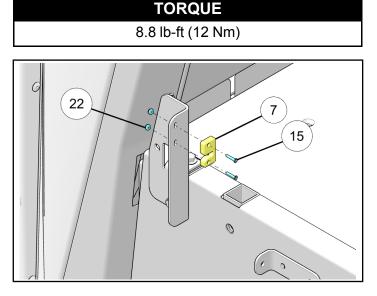

 Install latch ⑦ onto the mount bracket using screws ⓑ and nuts ②. Repeat same on RH side of vehicle. Before torquing nuts to below specification, see Step 12.

6. Install plugs <sup>(1)</sup> on both stakeback sides <sup>(5)</sup> <sup>(6)</sup> and tailgate <sup>(4)</sup> as shown.

7. Install spring latch (1) on LH stakeback side (5) using screws (1) as shown. Repeat same on RH side of vehicle.

 Install tailgate latch (2) on LH stakeback side (5) using screws (6). Repeat same on RH side of vehicle. Torque screws to specification.