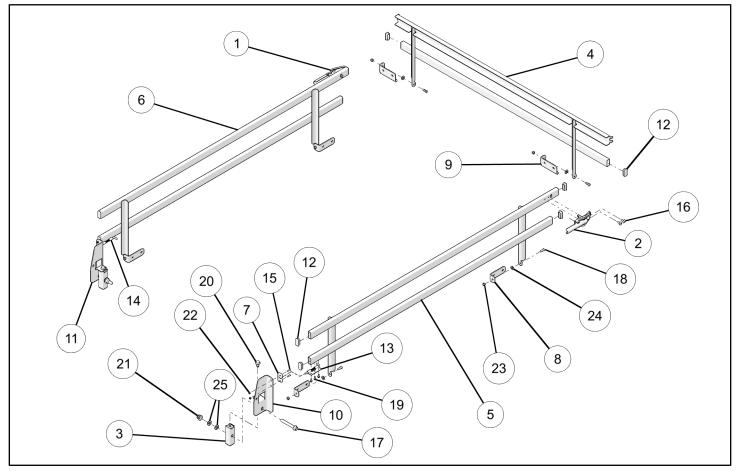

## **KIT CONTENTS**

This Kit includes:

| REF | QTY | PART DESCRIPTION             | PART NUMBER |
|-----|-----|------------------------------|-------------|
| 1   | 1   | Latch, Tailgate Assembly, LH | 1018849     |
| 2   | 1   | Latch, Tailgate Assembly, RH | 1018850     |
| 3   | 2   | Tube Adapter                 | 1020354     |
| 4   | 1   | Stakeback, Tailgate          | 1022029     |
| 5   | 1   | Stakeback, Side, LH          | 1022030     |
| 6   | 1   | Stakeback, Side, RH          | 1022031     |
| 7   | 2   | Latch-Slam, Hinged Stakeback | 2634781     |

| REF | QTY | PART DESCRIPTION                     | PART NUMBER |
|-----|-----|--------------------------------------|-------------|
| 8   | 4   | Hinge Bracket, Side                  | 5261922     |
| 9   | 2   | Hinge Bracket, Rear                  | 5261923     |
| 10  | 1   | Mount Bracket, Stakeback, LH         | 5261924     |
| 11  | 1   | Mount Bracket, Stakeback, RH         | 5261925     |
| 12  | 10  | Plug                                 | 5439671     |
| 13  | 1   | Spring Latch, LH                     | 7043869     |
| 14  | 1   | Spring Latch, RH                     | 7043870     |
| 15  | 4   | Screw - #6 - 32, 0.750               | 7511878     |
| 16  | 4   | Screw - 1/4 - 20 X 0.75              | 7518280     |
| 17  | 2   | Screw - Hex Flange - M12 X 1.75 X 90 | 7518705     |
| 18  | 6   | Bolt - 0.25 X 20 X 0.44              | 7519677     |
| 19  | 6   | Screw - #10 - 16 X 0.50              | 7519678     |
| 20  | 2   | Screw - Hex Flange - M10 X 1.5 X 20  | 7519905     |
| 21  | 2   | Nut - Hex Flange - M12 X 1.75        | 7547441     |
| 22  | 4   | Nut - Hex - 6 X 32                   | 7547624     |
| 23  | 6   | Nut - Hex - 0.25 X 20                | 7547637     |
| 24  | 6   | Washer - 0.344 X 0.750 X 0.050       | 7556716     |
| 25  | 4   | Washer - 13 X 24 X 2.5               | 7556948     |
|     | 1   | Instructions                         | 9926763     |

## INSTALLATION INSTRUCTIONS

1. Remove existing screws (A) on both sides and rear of the bed. Retain screws for reuse.

 Install brackets (a) (LH and RH) on both sides of the bed and brackets (b) on rear using retained screws (A).

 Install mount bracket (1) and tube adapter (3) on bed using screw (2) as shown. Repeat same on RH side of vehicle. Before torquing screws to below specification, see Step 12.

4. Install screw ⑦ onto the mount bracket ⑩ on both sides of bed. Before torquing screws to below specification, see Step 12.

 Install latch ⑦ onto the mount bracket using screws ⓑ and nuts ②. Repeat same on RH side of vehicle. Before torquing nuts to below specification, see Step 12.

6. Install plugs <sup>(1)</sup> on both stakeback sides <sup>(5)</sup> <sup>(6)</sup> and tailgate <sup>(4)</sup> as shown.

7. Install spring latch (1) on LH stakeback side (5) using screws (1) as shown. Repeat same on RH side of vehicle.

 Install tailgate latch (2) on LH stakeback side (5) using screws (6). Repeat same on RH side of vehicle. Torque screws to specification.

9. Install LH stakeback side 5 onto brackets 8 (front and rear) using screws 8, washers 4, and nuts
3 as shown. Torque nuts lightly by hand. Repeat same for installing RH stakeback side 6.

## NOTE

Head of screws (18) need to point to the rear of vehicle for side brackets (18) as shown.

10. Install stakeback tailgate ④ onto brackets ⑨ (both sides) using screws ⑱, washers ⑳, and nuts ㉓ as shown. Torque nuts lightly by hand.

NOTE

Head of screws (18) need to point to the left of vehicle for rear brackets (9) as shown.

11. Engage tailgate latches (2) and spring latches (4) on both sides of stakeback side.

12. You may need to loosen, adjust the position and retighten the front latch mounts to allow for smooth engagement of the spring pins.