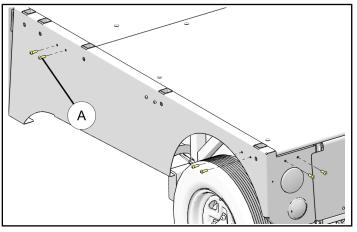

## INSTALLATION INSTRUCTIONS

1. Remove existing screws (A) on both sides and rear of the bed. Retain screws for reuse.

 Install brackets (a) (LH and RH) on both sides of the bed and brackets (b) on rear using retained screws (A).