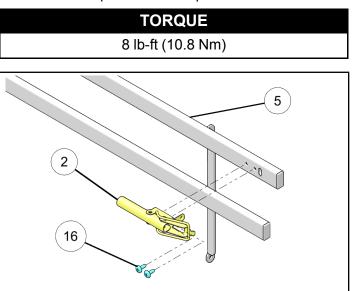

 Install mount bracket (1) and tube adapter (3) on bed using screw (2) as shown. Repeat same on RH side of vehicle. Before torquing screws to below specification, see Step 12.

4. Install screw ⑦ onto the mount bracket ⑩ on both sides of bed. Before torquing screws to below specification, see Step 12.