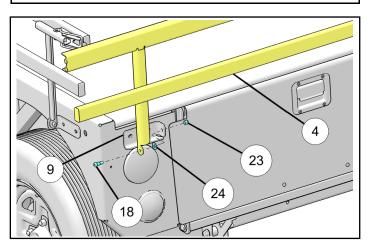

## NOTE

Head of screws (18) need to point to the rear of vehicle for side brackets (18) as shown.

10. Install stakeback tailgate ④ onto brackets ⑨ (both sides) using screws ⑱, washers ⑳, and nuts ㉓ as shown. Torque nuts lightly by hand.

NOTE

Head of screws (18) need to point to the left of vehicle for rear brackets (9) as shown.

11. Engage tailgate latches (2) and spring latches (4) on both sides of stakeback side.

12. You may need to loosen, adjust the position and retighten the front latch mounts to allow for smooth engagement of the spring pins.