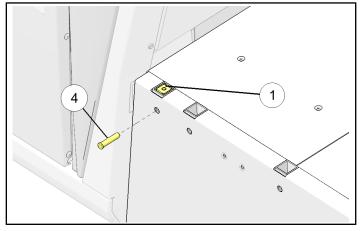

### **INSTALLATION INSTRUCTIONS**

- 1. Tiedowns can be installed in Lock & Work location.
- 2. Install Lock & Work adapters ① in desired locations using detent pins ④ as shown.

 Install tiedowns ② using screws ③ as shown. Torque to below specification. See below image for proper orientation.