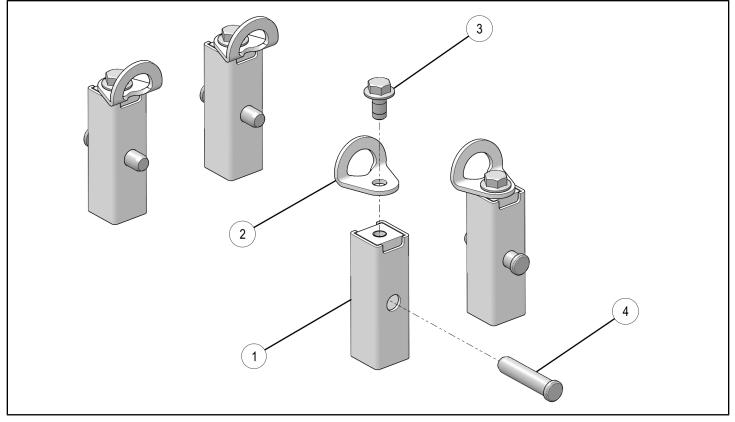

#### **KIT CONTENTS**

This Kit includes:

| REF | QTY | PART DESCRIPTION                   | PART NUMBER |
|-----|-----|------------------------------------|-------------|
| 1   | 4   | Adapter Tube, Welded               | 1020354     |
| 2   | 4   | Tiedown Bracket                    | 5262121     |
| 3   | 4   | Screw, Hex Flange - M10 X 1.5 X 20 | 7519905     |
| 4   | 4   | Detent Pin                         | 7662293     |
|     | 1   | Instructions                       | 9926822     |

### **INSTALLATION INSTRUCTIONS**

- 1. Tiedowns can be installed in Lock & Work location.
- 2. Install Lock & Work adapters ① in desired locations using detent pins ④ as shown.

 Install tiedowns ② using screws ③ as shown. Torque to below specification. See below image for proper orientation.