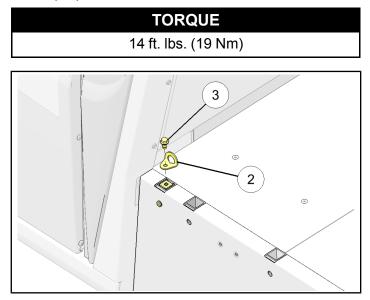

### **INSTALLATION INSTRUCTIONS**

- 1. Tiedowns can be installed in Lock & Work location.
- 2. Install Lock & Work adapters ① in desired locations using detent pins ④ as shown.

 Install tiedowns ② using screws ③ as shown. Torque to below specification. See below image for proper orientation.