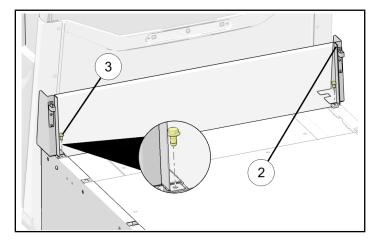

#### **INSTALLATION INSTRUCTIONS**

 Insert lock and work adapters ① into the bed locations (LH & RH) as shown. Lock in place with detent pins ④.

3. Final installation of front panel assembly as shown.

2. Mount front panel ② on bed using two screws ③ as shown. Torque to specification.