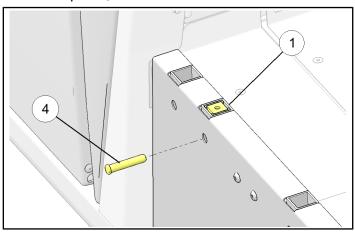

#### **INSTALLATION INSTRUCTIONS**

 Insert lock and work adapters ① into the bed locations (LH & RH) as shown. Lock in place with detent pins ④.

3. Final installation of front panel assembly as shown.

2. Mount front panel ② on bed using two screws ③ as shown. Torque to specification.