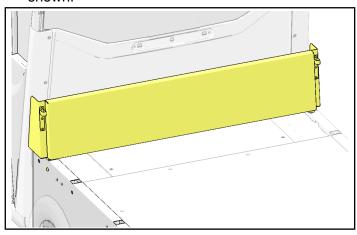

#### **INSTALLATION INSTRUCTIONS**

 Insert lock and work adapters ① into the bed locations (LH & RH) as shown. Lock in place with detent pins ④.

3. Final installation of front panel assembly as shown.

2. Mount front panel ② on bed using two screws ③ as shown. Torque to specification.