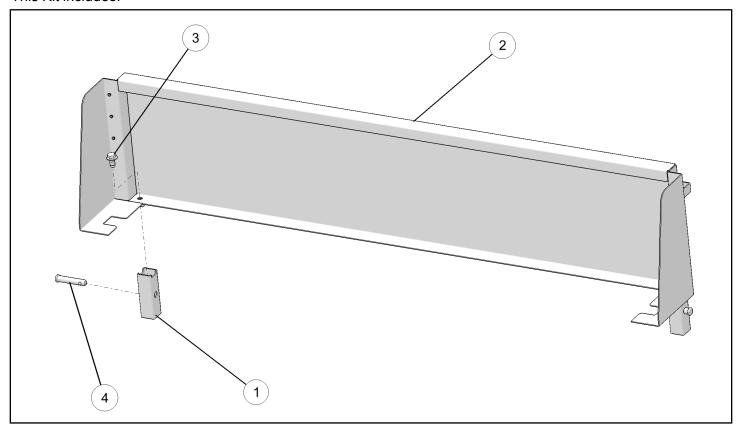

# KIT CONTENTS

This Kit includes:

| REF | QTY | PART DESCRIPTION                   | PART NUMBER |
|-----|-----|------------------------------------|-------------|
| 1   | 2   | Weld - Tube, Adapter               | 1020354     |
| 2   | 1   | Front Panel Assembly               | 2636100     |
| 3   | 2   | Screw, Hex Flange - M10 X 1.5 X 20 | 7519905     |
| 4   | 2   | Clevis Pin, Detent                 | 7662293     |
|     | 1   | Instructions                       | 9926878     |