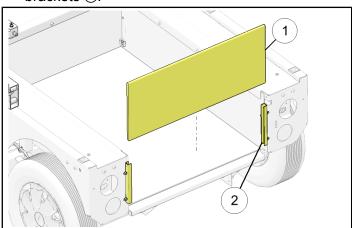

#### **PANEL TAILGATE**

1. Install channel brackets ② onto vehicle using screws ③, washers ⑤, and nuts ④ in the orientation as shown. Torque nuts ④ to below specification.

2. Insert panel tailgate ① into the channel brackets ②.

## HINGED/RAMPED TAILGATE

1. Install channel brackets ③ onto vehicle using M5 screw ⑤ at bottom and M6 screw ⑧ at top location and washer ⑪ and nut ⑩ in the rear as shown. Torque nuts ⑪ to below specification.