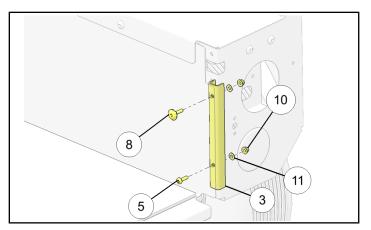

## HINGED/RAMPED TAILGATE

1. Install channel brackets ③ onto vehicle using M5 screw ⑤ at bottom and M6 screw ⑧ at top location and washer ⑪ and nut ⑩ in the rear as shown. Torque nuts ⑪ to below specification.