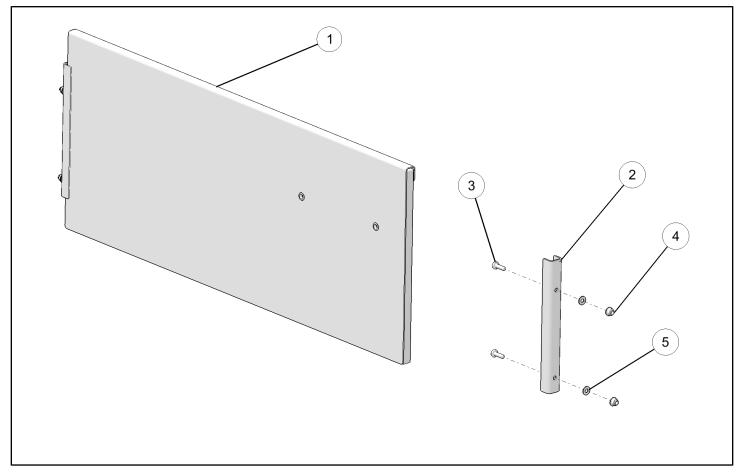

## KIT CONTENTS

Kit (PN 2882033) includes:

| REF | QTY | PART DESCRIPTION         | PART NUMBER |
|-----|-----|--------------------------|-------------|
| 1   | 1   | Panel, Tailgate Assembly | 1022527     |
| 2   | 2   | Rear Channel Bracket     | 5510855     |
| 3   | 4   | Screw - M6 X 1.0 X 20 mm | 7518546     |
| 4   | 4   | Nut - M6 X 1.0           | 7547339     |
| 5   | 4   | Washer250 X .563 X .047  | 7558203     |
| _   | 1   | Instructions             | 9926978     |

#### **PANEL TAILGATE**

1. Install channel brackets ② onto vehicle using screws ③, washers ⑤, and nuts ④ in the orientation as shown. Torque nuts ④ to below specification.

2. Insert panel tailgate ① into the channel brackets ②.