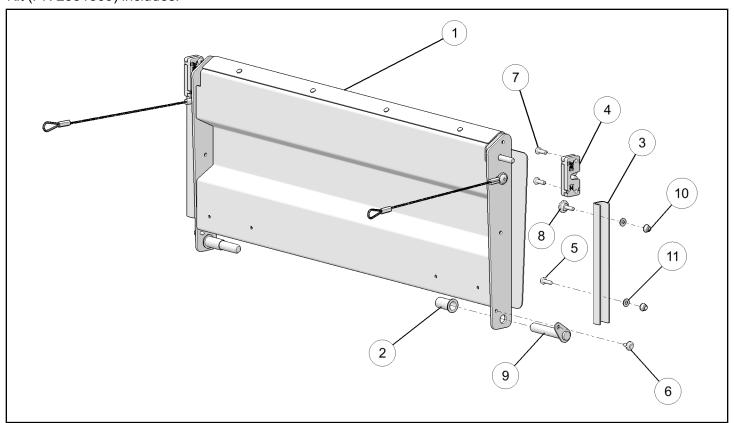

# Kit (PN 2881869) includes:

| REF | QTY | PART DESCRIPTION             | PART NUMBER |
|-----|-----|------------------------------|-------------|
| 1   | 1   | Hinged Tailgate Assembly     | 1022528     |
| 2   | 2   | Bushing - Tailgate           | 5452061     |
| 3   | 2   | Rear Channel Bracket         | 5510855     |
| 4   | 2   | Latch - Tailgate             | 7081568     |
| 5   | 2   | Screw - M6 X 1 X 20 mm       | 7518546     |
| 6   | 2   | Screw - M6 X 1 X 16          | 7518936     |
| 7   | 4   | Screw - #14 X 3/4 HI/LO      | 7519205     |
| 8   | 2   | Screw - TXTH - M6 X 1.0 X 25 | 7519942     |
| 9   | 2   | Pin - Tailgate Mount         | 7520316     |
| 10  | 4   | Nut - M6 X 1.0               | 7547339     |
| 11  | 4   | Washer250 X .563 X .047      | 7558203     |
|     | 1   | Instructions                 | 9926978     |

## Kit (PN 2881870) includes:

| REF | QTY | PART DESCRIPTION             | PART NUMBER |
|-----|-----|------------------------------|-------------|
| 1   | 1   | Ramped Tailgate Assembly     | 1022529     |
| 2   | 2   | Bushing - Tailgate           | 5452061     |
| 3   | 2   | Rear Channel Bracket         | 5510855     |
| 4   | 2   | Latch - Tailgate             | 7081568     |
| 5   | 2   | Screw - M6 X 1 X 20 mm       | 7518546     |
| 6   | 2   | Screw - M6 X 1 X 16          | 7518936     |
| 7   | 4   | Screw - #14 X 3/4 HI/LO      | 7519205     |
| 8   | 2   | Screw - TXTH - M6 X 1.0 X 25 | 7519942     |
| 9   | 2   | Pin - Tailgate Mount         | 7520316     |
| 10  | 4   | Nut - M6 X 1.0               | 7547339     |
| 11  | 4   | Washer250 X .563 X .047      | 7558203     |
|     | 1   | Instructions                 | 9926978     |

## HINGED/RAMPED TAILGATE

1. Install channel brackets ③ onto vehicle using M5 screw ⑤ at bottom and M6 screw ⑧ at top location and washer ⑪ and nut ⑩ in the rear as shown. Torque nuts ⑪ to below specification.

2. Assemble tailgate latches ④ using screws ⑦. Torque screws to below specification.

3. Insert bushings ② into rear bed support frame (A).

4. Attach tailgate assembly ① to bed with pivot pins
⑨ and secure with screws ⑥ and lanyards. Torque screws ⑥ to below specification.