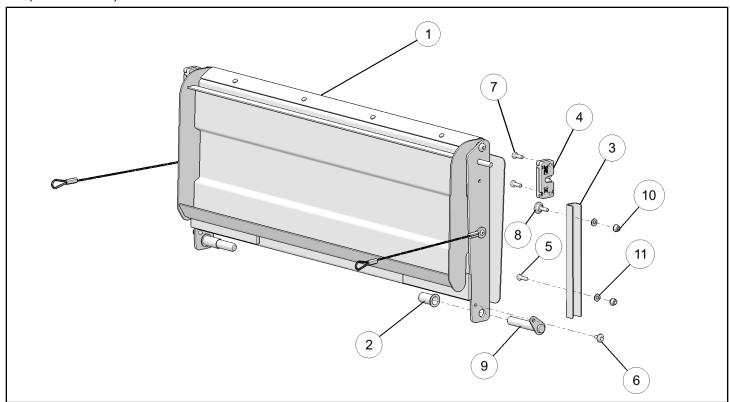

|-----|-----|------------------------------|-------------|
| 1   | 1   | Hinged Tailgate Assembly     | 1022528     |
| 2   | 2   | Bushing - Tailgate           | 5452061     |
| 3   | 2   | Rear Channel Bracket         | 5510855     |
| 4   | 2   | Latch - Tailgate             | 7081568     |
| 5   | 2   | Screw - M6 X 1 X 20 mm       | 7518546     |
| 6   | 2   | Screw - M6 X 1 X 16          | 7518936     |
| 7   | 4   | Screw - #14 X 3/4 HI/LO      | 7519205     |
| 8   | 2   | Screw - TXTH - M6 X 1.0 X 25 | 7519942     |
| 9   | 2   | Pin - Tailgate Mount         | 7520316     |
| 10  | 4   | Nut - M6 X 1.0               | 7547339     |
| 11  | 4   | Washer250 X .563 X .047      | 7558203     |
|     | 1   | Instructions                 | 9926978     |

## Kit (PN 2881870) includes:



| REF | QTY | PART DESCRIPTION             | PART NUMBER |
|-----|-----|------------------------------|-------------|
| 1   | 1   | Ramped Tailgate Assembly     | 1022529     |
| 2   | 2   | Bushing - Tailgate           | 5452061     |
| 3   | 2   | Rear Channel Bracket         | 5510855     |
| 4   | 2   | Latch - Tailgate             | 7081568     |
| 5   | 2   | Screw - M6 X 1 X 20 mm       | 7518546     |
| 6   | 2   | Screw - M6 X 1 X 16          | 7518936     |
| 7   | 4   | Screw - #14 X 3/4 HI/LO      | 7519205     |
| 8   | 2   | Screw - TXTH - M6 X 1.0 X 25 | 7519942     |
| 9   | 2   | Pin - Tailgate Mount         | 7520316     |
| 10  | 4   | Nut - M6 X 1.0               | 7547339     |
| 11  | 4   | Washer250 X .563 X .047      | 7558203     |
|     | 1   | Instructions