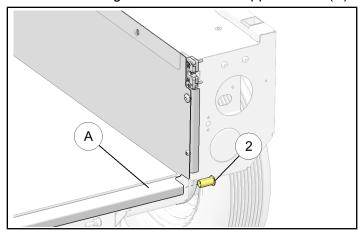

2. Assemble tailgate latches ④ using screws ⑦. Torque screws to below specification.

3. Insert bushings ② into rear bed support frame (A).

4. Attach tailgate assembly ① to bed with pivot pins
⑨ and secure with screws ⑥ and lanyards. Torque screws ⑥ to below specification.