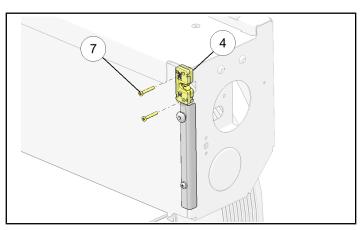

2. Assemble tailgate latches ④ using screws ⑦. Torque screws to below specification.

3. Insert bushings ② into rear bed support frame (A).

4. Attach tailgate assembly ① to bed with pivot pins
⑨ and secure with screws ⑥ and lanyards. Torque screws ⑥ to below specification.