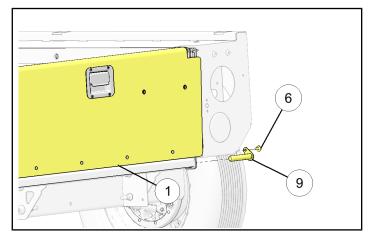

#### **PANEL TAILGATE**

1. Install channel brackets ② onto vehicle using screws ③, washers ⑤, and nuts ④ in the orientation as shown. Torque nuts ④ to below specification.

2. Insert panel tailgate ① into the channel brackets ②.