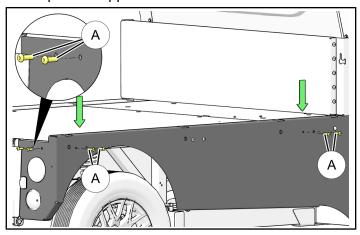

# TOOL CHEST CATCH BRACKET INSTALLATION

1. Remove and retain two fasteners (A). Remove and discard tool chest bracket (B).

Repeat for opposite side.

2. Install tool chest catch bracket ① with two fasteners ⓐ retained from **previous step**.

Repeat for opposite side.

Torque four fasteners (A) to specification.

3. Proceed to **Solid Sides Installation** section.