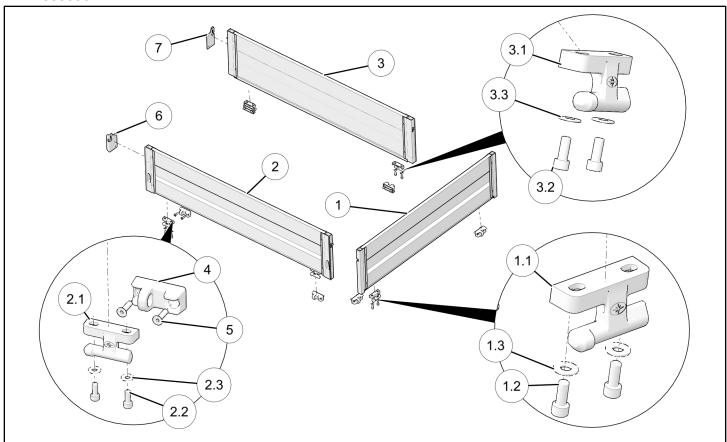

PN: 2883090

| REF | QTY | PART DESCRIPTION                       | PART NUMBER |
|-----|-----|----------------------------------------|-------------|
| 1   | 1   | Assembly, Box Side, Long Bed, Tailgate | 2636962     |
| 1.1 | 2   | . Hinge, Male                          | 5633556     |
| 1.2 | 4   | . Screw, M8 X 1.25 X 20                | 7518149     |
| 1.3 | 4   | . Washer, 0.325 X 0.750 X 0.063        | 7555874     |
| 2   | 1   | Assembly, Box Side, Long Bed, LH       | 2636963     |
| 2.1 | 2   | . Hinge, Male                          | 5633556     |

| REF | QTY | PART DESCRIPTION                | PART NUMBER |
|-----|-----|---------------------------------|-------------|
| 2.2 | 4   | . Screw, M8 X 1.25 X 20         | 7518149     |
| 2.3 | 4   | . Washer, 0.325 X 0.750 X 0.063 | 7555874     |
| 3   | 1   | Assembly, Box Side Long Bed, RH | 2636964     |
| 3.1 | 2   | . Hinge, Male                   | 5633556     |
| 3.2 | 4   | . Screw, M8 X 1.25 X 20         | 7518149     |
| 3.3 | 4   | . Washer, 0.325 X 0.750 X 0.063 | 7555874     |
| 4   | 6   | Hinge, Female                   | 5633557     |
| 5   | 12  | Screw, M8 X 1.25 X 30           | 7518250     |
| 6   | 1   | Catch Bracket, Box Side, LH     | 5264720     |
| 7   | 1   | Catch Bracket, Box Side, RH     | 5265069     |
|     | 1   | Instructions                    | 9928354     |

PN: 2883091

| REF | QTY | PART DESCRIPTION                      | PART NUMBER |
|-----|-----|---------------------------------------|-------------|
| 1   | 1   | Tube Adapter                          | 1020354-458 |
| 2   | 1   | Sides Module, Long Bed, Front Bracket | 0752657     |
| 2.1 | 1   | .Front Bracket, Panel                 | 5264717-626 |
| 2.2 | 1   | .Front Bracket, Panel, LH             | 5264718-626 |
| 2.3 | 1   | .Front Bracket, Panel, RH             | 5264719-626 |

| REF | QTY | PART DESCRIPTION                  | PART NUMBER |
|-----|-----|-----------------------------------|-------------|
| 2.4 | 10  | .Rivet, 3/16"                     | 7621472     |
| 3   | 4   | Screw, Hex Flange, M10 X 1.5 X 20 | 7519905     |
| 4   | 4   | Clevis Pin,                       | 7662293     |
|     | 1   | Instructions                      | 9928354     |