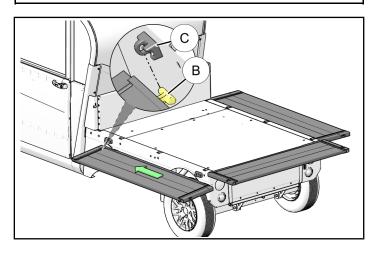

# TOOL CHEST CATCH BRACKET INSTALLATION

1. Remove and retain two fasteners (A). Remove and discard tool chest bracket (B).

Repeat for opposite side.

2. Install tool chest catch bracket ① with two fasteners ⓐ retained from **previous step**.

Repeat for opposite side.

Torque four fasteners (A) to specification.

3. Proceed to **Solid Sides Installation** section.