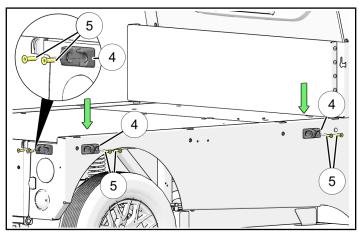

#### **SOLID SIDES INSTALLATION**

1. Remove and discard six screws (A) from rear side panel.

Repeat for opposite side.

2. Install three female hinge leaves ④ onto rear side panels using two screws ⑤.

Repeat for opposite side.

Torque twelve screws (5) to specification.

3. Install box sides individually by sliding male hinge pins ® forward into female hinge knuckles ©.