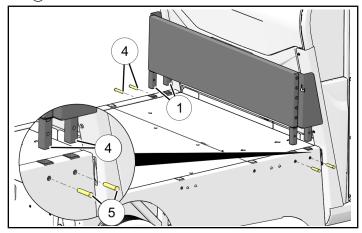

#### **SOLID SIDES INSTALLATION**

1. Remove and discard six screws (A) from rear side panel.

Repeat for opposite side.

2. Install three female hinge leaves ④ onto rear side panels using two screws ⑤.

Repeat for opposite side.

Torque twelve screws (5) to specification.

3. Install box sides individually by sliding male hinge pins ® forward into female hinge knuckles ©.