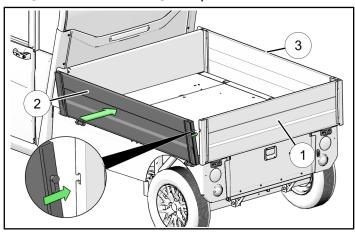

#### **SOLID SIDES INSTALLATION**

1. Remove and discard six screws (A) from rear side panel.

Repeat for opposite side.

2. Install three female hinge leaves ④ onto rear side panels using two screws ⑤.

Repeat for opposite side.

Torque twelve screws (5) to specification.

3. Install box sides individually by sliding male hinge pins ® forward into female hinge knuckles ©.

## NOTE

Box sides cannot be installed without Long Bed Front Panel or Front Tool Chest pre-installed on vehicle bed.

4. With tailgate ① in upright position lock LH box side② and RH box side ③ into place.