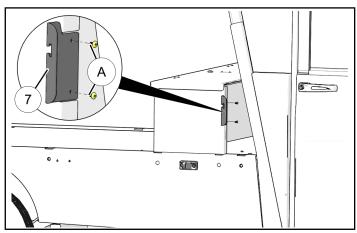

# TOOL CHEST CATCH BRACKET INSTALLATION

1. Remove and retain two fasteners (A). Remove and discard tool chest bracket (B).

Repeat for opposite side.

2. Install tool chest catch bracket ① with two fasteners ⓐ retained from **previous step**.

Repeat for opposite side.

Torque four fasteners (A) to specification.

3. Proceed to **Solid Sides Installation** section.