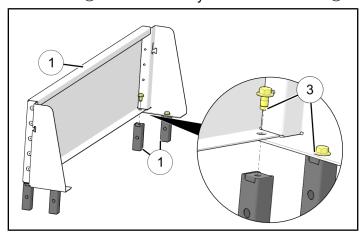

#### FRONT BRACKET INSTALLATION

1. Install four tube adapters ① to front bracket module ② with four loosely installed fasteners ③.

 Slide four tube adapters ① of front bracket module into corresponding holes in vehicle bed. Secure front bracket module by sliding four pins ④ through rear side panels and into tube adapters ①.

3. Torque four fasteners 3 to specification.

| TORQUE              |  |
|---------------------|--|
| 10 ft. lbs. (13 Nm) |  |

4. Proceed to **Solid Sides Installation** section.