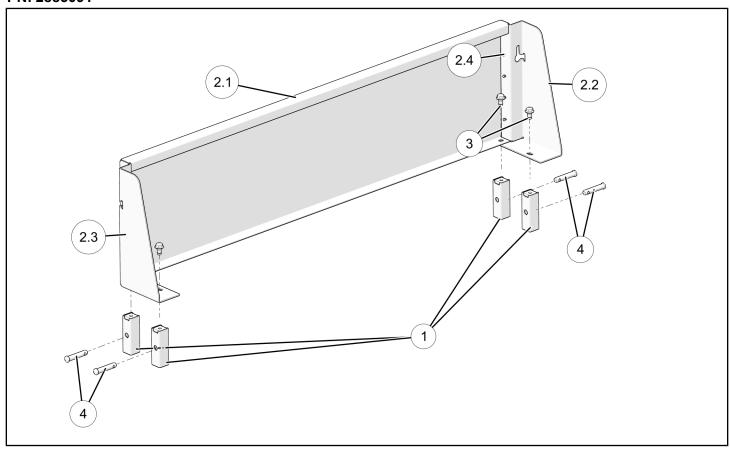

PN: 2883091

| REF | QTY | PART DESCRIPTION                      | PART NUMBER |
|-----|-----|---------------------------------------|-------------|
| 1   | 1   | Tube Adapter                          | 1020354-458 |
| 2   | 1   | Sides Module, Long Bed, Front Bracket | 0752657     |
| 2.1 | 1   | .Front Bracket, Panel                 | 5264717-626 |
| 2.2 | 1   | .Front Bracket, Panel, LH             | 5264718-626 |
| 2.3 | 1   | .Front Bracket, Panel, RH             | 5264719-626 |

| REF | QTY | PART DESCRIPTION                  | PART NUMBER |
|-----|-----|-----------------------------------|-------------|
| 2.4 | 10  | .Rivet, 3/16"                     | 7621472     |
| 3   | 4   | Screw, Hex Flange, M10 X 1.5 X 20 | 7519905     |
| 4   | 4   | Clevis Pin,                       | 7662293     |
|     | 1   | Instructions                      | 9928354     |