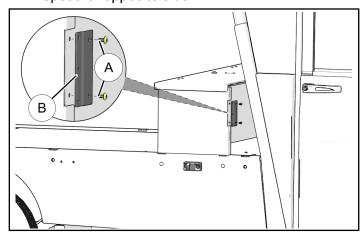

# TOOL CHEST CATCH BRACKET INSTALLATION

1. Remove and retain two fasteners (A). Remove and discard tool chest bracket (B).

Repeat for opposite side.

2. Install tool chest catch bracket ① with two fasteners ⓐ retained from **previous step**.