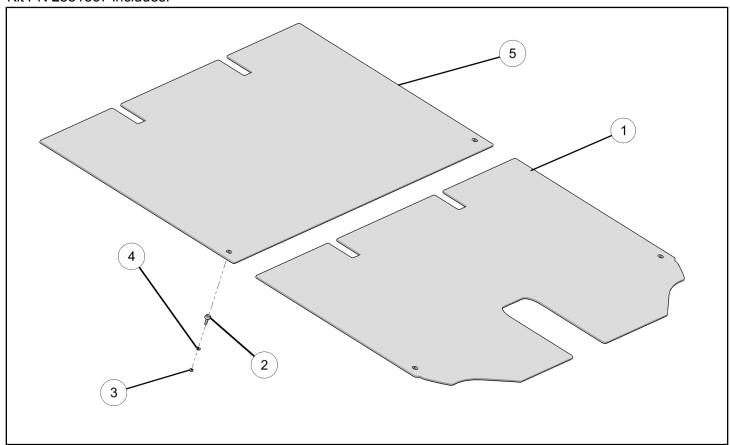

# Kit PN 2881867 includes:

| REF | QTY | PART DESCRIPTION          | PART NUMBER |
|-----|-----|---------------------------|-------------|
| 1   | 1   | Front Floor Mat           | 2687403     |
| 2   | 4   | Snap Stud, 8 - 32         | 7520402     |
| 3   | 4   | Nut, 8 - 32               | 7541915     |
| 4   | 4   | Washer 11/64 X 3/8 X 1/32 | 7555727     |
| 5   | 1   | Rear Floor Mat            | 2687404     |
|     | 1   | Instructions              | 9926977     |

 Install snap stud ②, washer ④, and nut ③ into the floor. Tighten nut using Phillips screw driver and socket and ratchet. Torque nut to below specification.

2 lb-ft (2.7 Nm)

### **IMPORTANT**

Do not overtighten nut as this may cause the washer to embed in the floor material.

4. Install floor mats ① and ③ on floor (A) and secure by engaging the snaps studs installed in Step 3.