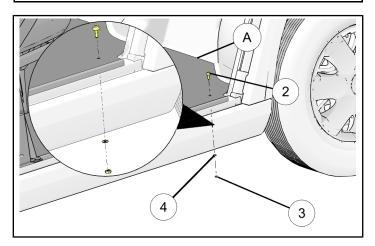

### **INSTALLATION INSTRUCTIONS**

- 1. Place vehicle in "PARK". Turn key to "OFF" position and remove from vehicle.
- Locate small holes (B) in floor (A) for mat installation. Holes in floor may be easier to find by looking underneath the vehicle. Below image shows four hole locations for mat installation in E4 models. E2 /eL XD will have two holes and E6 will have six holes in the floor.

 Install snap stud ②, washer ④, and nut ③ into the floor. Tighten nut using Phillips screw driver and socket and ratchet. Torque nut to below specification.

2 lb-ft (2.7 Nm)

### **IMPORTANT**

Do not overtighten nut as this may cause the washer to embed in the floor material.

4. Install floor mats ① and ③ on floor (A) and secure by engaging the snaps studs installed in Step 3.