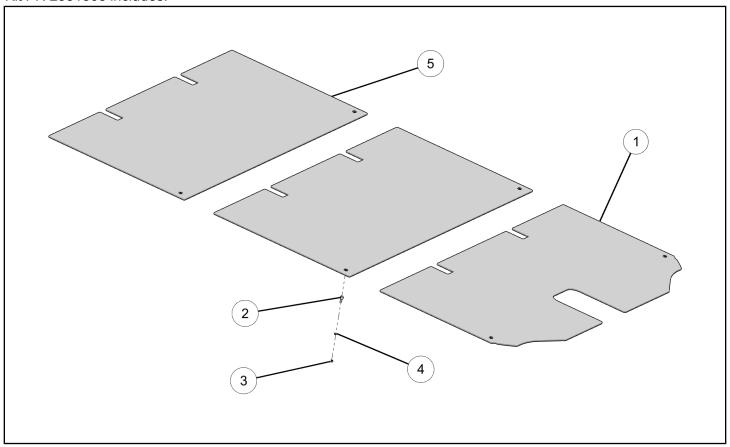

#### Kit PN 2881868 includes:

| REF | QTY | PART DESCRIPTION          | PART NUMBER |
|-----|-----|---------------------------|-------------|
| 1   | 1   | Front Floor Mat           | 2687403     |
| 2   | 6   | Snap Stud, 8 - 32         | 7520402     |
| 3   | 6   | Nut, 8 - 32               | 7541915     |
| 4   | 6   | Washer 11/64 X 3/8 X 1/32 | 7555727     |
| 5   | 2   | Rear Floor Mat            | 2687404     |
|     | 1   | Instructions              | 9926977     |

 Install snap stud ②, washer ④, and nut ③ into the floor. Tighten nut using Phillips screw driver and socket and ratchet. Torque nut to below specification.

2 lb-ft (2.7 Nm)

### **IMPORTANT**

Do not overtighten nut as this may cause the washer to embed in the floor material.

4. Install floor mats ① and ③ on floor (A) and secure by engaging the snaps studs installed in Step 3.