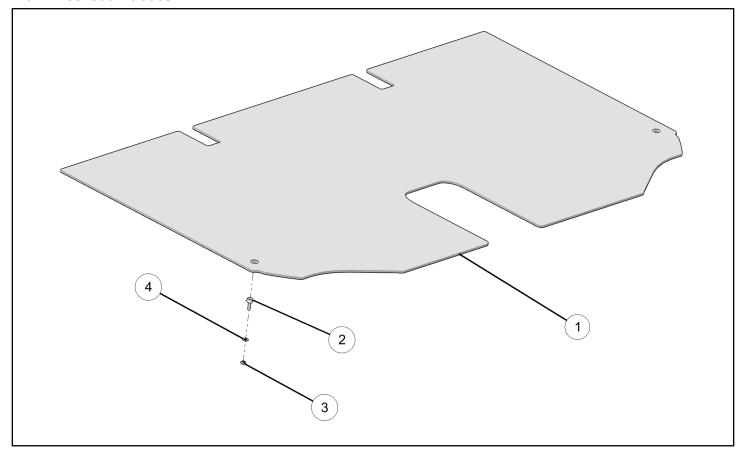

# **KIT CONTENTS**

Kit PN 2881866 includes:

| REF | QTY | PART DESCRIPTION          | PART NUMBER |
|-----|-----|---------------------------|-------------|
| 1   | 1   | Front Floor Mat           | 2687403     |
| 2   | 2   | Snap Stud, 8 - 32         | 7520402     |
| 3   | 2   | Nut, 8 - 32               | 7541915     |
| 4   | 2   | Washer 11/64 X 3/8 X 1/32 | 7555727     |
|     | 1   | Instructions              | 9926977     |

 Install snap stud ②, washer ④, and nut ③ into the floor. Tighten nut using Phillips screw driver and socket and ratchet. Torque nut to below specification.

2 lb-ft (2.7 Nm)

### **IMPORTANT**

Do not overtighten nut as this may cause the washer to embed in the floor material.

4. Install floor mats ① and ③ on floor (A) and secure by engaging the snaps studs installed in Step 3.