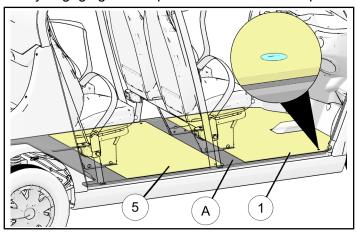

### **INSTALLATION INSTRUCTIONS**

- 1. Place vehicle in "PARK". Turn key to "OFF" position and remove from vehicle.
- Locate small holes (B) in floor (A) for mat installation. Holes in floor may be easier to find by looking underneath the vehicle. Below image shows four hole locations for mat installation in E4 models. E2 /eL XD will have two holes and E6 will have six holes in the floor.

### **IMPORTANT**

Do not overtighten nut as this may cause the washer to embed in the floor material.

4. Install floor mats ① and ③ on floor (A) and secure by engaging the snaps studs installed in Step 3.