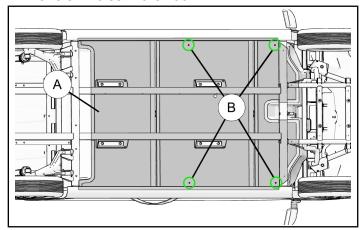

### **INSTALLATION INSTRUCTIONS**

- 1. Place vehicle in "PARK". Turn key to "OFF" position and remove from vehicle.
- Locate small holes (B) in floor (A) for mat installation. Holes in floor may be easier to find by looking underneath the vehicle. Below image shows four hole locations for mat installation in E4 models. E2 /eL XD will have two holes and E6 will have six holes in the floor.