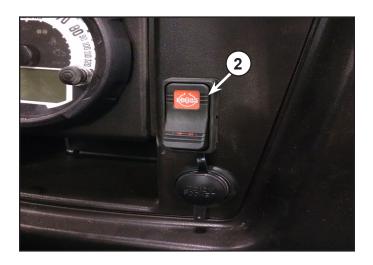

### **INSTALLATION INSTRUCTIONS**

- 1. Lift the hood and remove jumper located under dash.
- 2. Install switch (2) in dash as shown in figure.

3. Install adapter (1) as shown in figure.