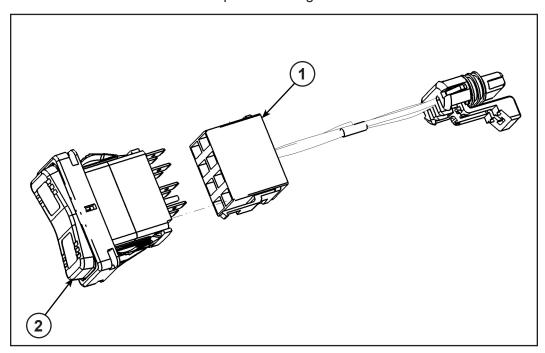

### **KIT CONTENTS:**

| Ref | Qty | Part Description          | Part Number |
|-----|-----|---------------------------|-------------|
| 1   | 1   | Differential Adapter Lock | 4015212     |
| 2   | 1   | Differential Switch Lock  | 4011191     |
|     | 1   | Instructions              | 9925888     |

### **INSTALLATION INSTRUCTIONS**

- 1. Lift the hood and remove jumper located under dash.
- 2. Install switch (2) in dash as shown in figure.

3. Install adapter (1) as shown in figure.