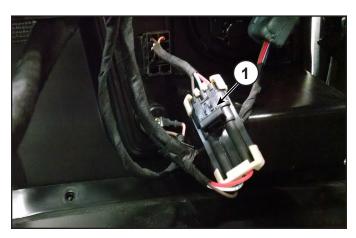

### **INSTALLATION INSTRUCTIONS**

- 1. Lift the hood and remove jumper located under dash.
- 2. Install switch (2) in dash as shown in figure.

3. Install adapter (1) as shown in figure.