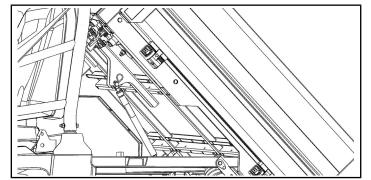

### **INSTALLATION INSTRUCTIONS**

1. Remove fasteners (A) on each side to allow the bed to tilt as shown.

### NOTE

Do not tilt bed more than necessary to complete Step 2 or damage to exhaust may occur.

2. Install the shock ⑤ to hold the bed up. Engage the clevis pins ⑩ and hitch pin ⑨ clips with the shock as shown.