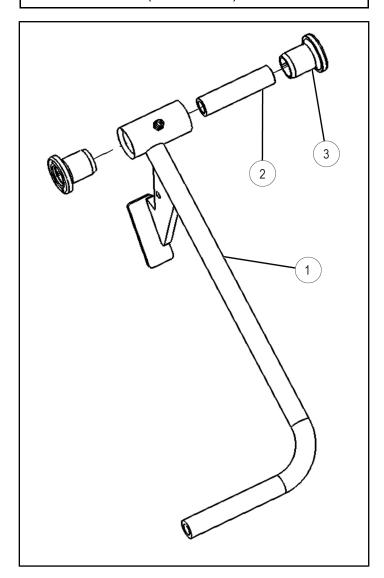

ehicle. Please read the installation instructions thoroughly before beginning. Installation is easier if the vehicle is clean and free of debris. For your safety, and to ensure a satisfactory installation, perform all installation steps correctly in the sequence shown.

### **ASSEMBLY TIME**

Approximately 15 minutes

### **INSTALLATION INSTRUCTIONS**

1. Remove fasteners (A) on each side to allow the bed to tilt as shown.

### NOTE

Do not tilt bed more than necessary to complete Step 2 or damage to exhaust may occur.



2. Install the shock ⑤ to hold the bed up. Engage the clevis pins ⑩ and hitch pin ⑨ clips with the shock as shown.



3. Install two bushings ③ and shaft ② onto the latch lever ① as shown.

#### **NOTE**

Grease zerk fitting using premium all-season grease (PN 8570063).



- 4. Insert bolt ① into the dump latch ①. After aligning it with the mounting holes found underneath the cargo bed on the drivers side. (from the same bracket you removed the bed hold down bolts) as shown.
- 5. Install spring ④ onto bed frame and latch lever ① using spring puller. Fasten nut ⑧ in place with 15mm ratchet and open end wrench as shown. Torque to specification.

### **TORQUE**

30 ft. lbs. (40.6 Nm)



6. Install manual dump box on vehicle as shown.



7. Position the decal (1) as shown.