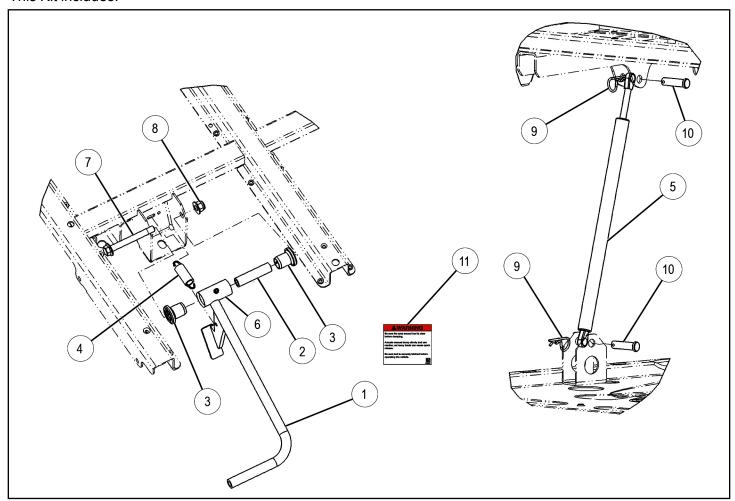

### **KIT CONTENTS**

This Kit includes:

| REF | QTY | PART DESCRIPTION   | PART NUMBER |
|-----|-----|--------------------|-------------|
| 1   | 1   | Actuator Dump Weld | 1021224     |
| 2   | 1   | Shaft              | 5137346     |
| 3   | 2   | Bushing            | 5439874     |
| 4   | 1   | Spring             | 7041687     |
| 5   | 1   | Shock Dump Box     | 7044675     |
| 6   | 1   | Fitting - Lub      | 7080433     |

| REF | QTY | PART DESCRIPTION                     | PART NUMBER |
|-----|-----|--------------------------------------|-------------|
| 7   | 1   | Bolt Hex Head Flange - M10 X1.5 X 85 | 7518466     |
| 8   | 1   | Nut Hex Flange - M8 X 1.5            | 7547313     |
| 9   | 2   | Hitch Clip                           | 7661067     |
| 10  | 2   | Clevis Pin                           | 7661878     |
| 11  | 1   | Decal, Safety                        | 7180971     |
|     | 1   | Instructions                         | 9925961     |

3. Install two bushings ③ and shaft ② onto the latch lever ① as shown.

#### **NOTE**

Grease zerk fitting using premium all-season grease (PN 8570063).

- 4. Insert bolt ① into the dump latch ①. After aligning it with the mounting holes found underneath the cargo bed on the drivers side. (from the same bracket you removed the bed hold down bolts) as shown.
- 5. Install spring ④ onto bed frame and latch lever ① using spring puller. Fasten nut ⑧ in place with 15mm ratchet and open end wrench as shown. Torque to specification.

### **TORQUE**

30 ft. lbs. (40.6 Nm)

6. Install manual dump box on vehicle as shown.

7. Position the decal (1) as shown.