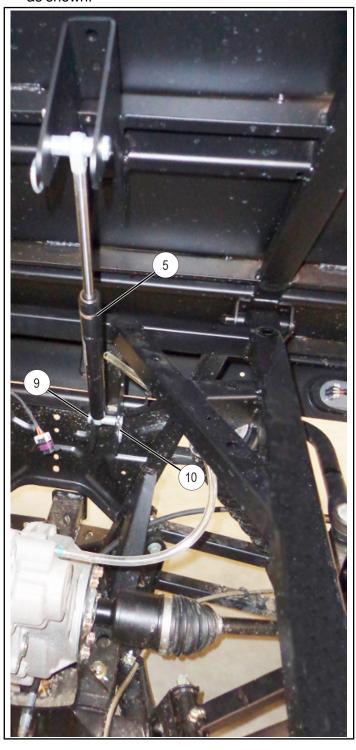

### NOTE

Do not tilt bed more than necessary to complete Step 2 or damage to exhaust may occur.

2. Install the shock ⑤ to hold the bed up. Engage the clevis pins ⑩ and hitch pin ⑨ clips with the shock as shown.