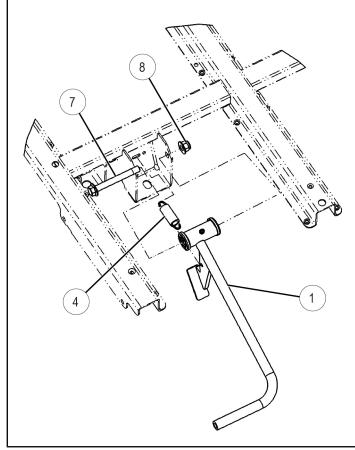

3. Install two bushings ③ and shaft ② onto the latch lever ① as shown.

#### **NOTE**

Grease zerk fitting using premium all-season grease (PN 8570063).

- 4. Insert bolt ① into the dump latch ①. After aligning it with the mounting holes found underneath the cargo bed on the drivers side. (from the same bracket you removed the bed hold down bolts) as shown.
- 5. Install spring ④ onto bed frame and latch lever ① using spring puller. Fasten nut ⑧ in place with 15mm ratchet and open end wrench as shown. Torque to specification.