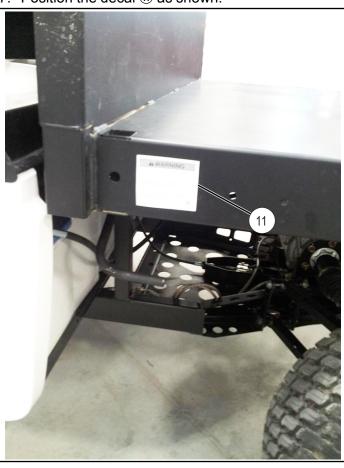

### **TORQUE**

30 ft. lbs. (40.6 Nm)

6. Install manual dump box on vehicle as shown.

7. Position the decal (1) as shown.