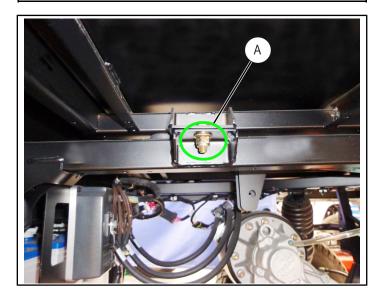

### **INSTALLATION INSTRUCTIONS**

1. Remove fasteners (A) on each side to allow the bed to tilt as shown.