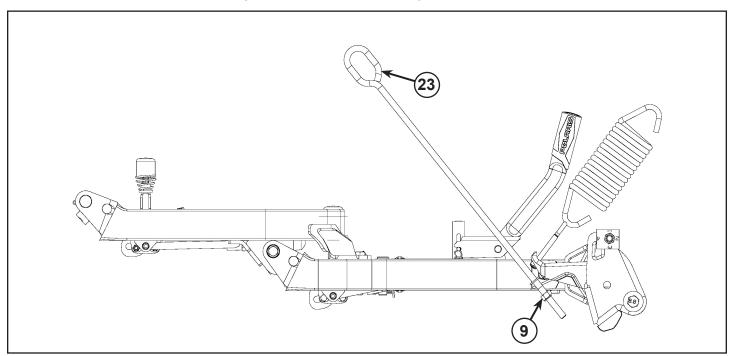

#### **WINCH LINK ASSEMBLY:**

Change the winch link for the new longer winch link (23) and new nylon nut (9) supplied with the extension kit. Refer to the mount plate installation guide for the correct link adjustment procedure.