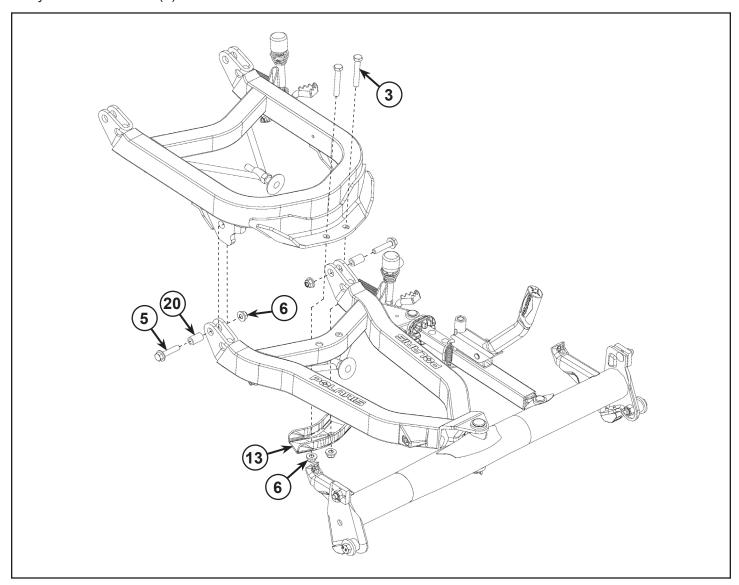

### **PUSHFRAME EXTENSION:**

- 1. Position pushframe (P/N 2880260) under the extension as shown on figure below. Insert two frame sleeves (20) inside the rear mounting holes of the frame. Fasten the extension using hexagonal flange bolts M10-1.5 x 45mm (5) and hexagonal nylon nuts M10-1.5 (6).
- 2. Position and fasten extension clamp (13) using hexagonal bolts M10-1.5 x 65mm (3) and hexagonal flange nylon nuts M10-1.5 (6).