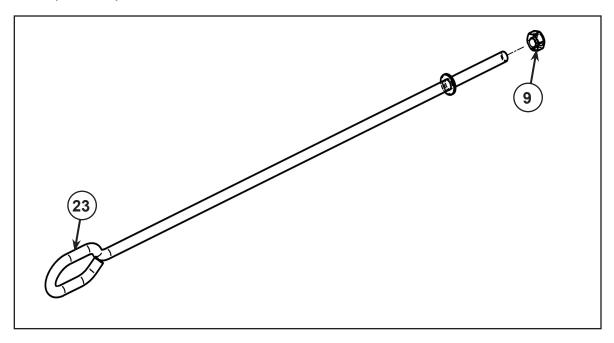

| Spare Kits |                                    |                                 |                                             |                             |
|------------|------------------------------------|---------------------------------|---------------------------------------------|-----------------------------|
| Ref        | Description                        | Plow Extension<br>Kit (2880267) | Plow Extension<br>Hardware Kit<br>(2205547) | Winch Link Kit<br>(2205542) |
| 1          | Cotter Pin-Ø3X25mm                 | 2x                              | 2x                                          |                             |
| 2          | Flat Washer-M6 ID 6.4XOD 12X1.6    | 1x                              | 1x                                          |                             |
| 3          | Hexagonal Bolt-M10-1.5X65          | 2x                              | 2x                                          |                             |
| 4          | Hexagonal Bolt-M6-1.0X20           | 2x                              | 2x                                          |                             |
| 5          | Hexagonal Flange Bolt-M10-1.5X45   | 2x                              | 2x                                          |                             |
| 6          | Hexagonal Flange Nylon Nut-M10-1.5 | 5x                              | 5x                                          |                             |
| 7          | Hexagonal Nut-M12-1.75             | 1x                              | 1x                                          |                             |
| 8          | Hexagonal Nylon Nut-M6-1.0         | 2x                              | 2x                                          |                             |
| 9          | Hexagonal Nylon Nut-M10-1.5        | 1x                              |                                             | 1x                          |
| 10         | Lock Washer-M6 ID 6.1XOD 11.8X1.6  | 1x                              | 1x                                          |                             |
| 11         | Socket Head Cap Screw-M6X1X18mm    | 1x                              | 1x                                          |                             |
| 12         | Kickstand Spring                   | 1x                              | 1x                                          |                             |
| 13         | Extension Clamp                    | 1x                              | 1x                                          |                             |
| 14         | Сар                                | 1x                              | 1x                                          |                             |
| 15         | Kickstand Shoe                     | 1x                              | 1x                                          |                             |
| 16         | Clevis Pin-Ø16mmX40mm              | 2x                              | 2x                                          |                             |
| 17         | Compression Spring                 | 1x                              | 1x                                          |                             |
| 18         | Pedal Support                      | 1x                              | 1x                                          |                             |
| 19         | Extension Welded Frame             | 1x                              |                                             |                             |
| 20         | Extension Sleeve                   | 2x                              | 2x                                          |                             |
| 21         | Extension Kickstand                | 1x                              | 1x                                          |                             |
| 22         | J Rod                              | 1x                              | 1x                                          |                             |
| 23         | Extension Winch Link, Mid-Size     | 1x                              |                                             | 1x                          |
|            | Instructions (P/N 9925220)         | 1x                              |                                             |                             |

#### **WINCH LINK ASSEMBLY:**

Change the winch link for the new longer winch link (23) and new nylon nut (9) supplied with the extension kit. Refer to the mount plate installation guide for the correct link adjustment procedure.

## Winch Link Kit (2205542)