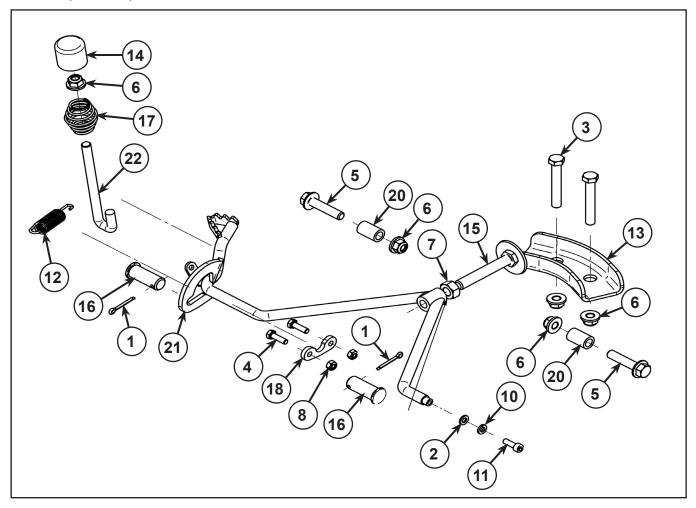

| Spare Kits |                                    |                                 |                                             |                             |
|------------|------------------------------------|---------------------------------|---------------------------------------------|-----------------------------|
| Ref        | Description                        | Plow Extension<br>Kit (2880267) | Plow Extension<br>Hardware Kit<br>(2205547) | Winch Link Kit<br>(2205542) |
| 1          | Cotter Pin-Ø3X25mm                 | 2x                              | 2x                                          |                             |
| 2          | Flat Washer-M6 ID 6.4XOD 12X1.6    | 1x                              | 1x                                          |                             |
| 3          | Hexagonal Bolt-M10-1.5X65          | 2x                              | 2x                                          |                             |
| 4          | Hexagonal Bolt-M6-1.0X20           | 2x                              | 2x                                          |                             |
| 5          | Hexagonal Flange Bolt-M10-1.5X45   | 2x                              | 2x                                          |                             |
| 6          | Hexagonal Flange Nylon Nut-M10-1.5 | 5x                              | 5x                                          |                             |
| 7          | Hexagonal Nut-M12-1.75             | 1x                              | 1x                                          |                             |
| 8          | Hexagonal Nylon Nut-M6-1.0         | 2x                              | 2x                                          |                             |
| 9          | Hexagonal Nylon Nut-M10-1.5        | 1x                              |                                             | 1x                          |
| 10         | Lock Washer-M6 ID 6.1XOD 11.8X1.6  | 1x                              | 1x                                          |                             |
| 11         | Socket Head Cap Screw-M6X1X18mm    | 1x                              | 1x                                          |                             |
| 12         | Kickstand Spring                   | 1x                              | 1x                                          |                             |
| 13         | Extension Clamp                    | 1x                              | 1x                                          |                             |
| 14         | Сар                                | 1x                              | 1x                                          |                             |
| 15         | Kickstand Shoe                     | 1x                              | 1x                                          |                             |
| 16         | Clevis Pin-Ø16mmX40mm              | 2x                              | 2x                                          |                             |
| 17         | Compression Spring                 | 1x                              | 1x                                          |                             |
| 18         | Pedal Support                      | 1x                              | 1x                                          |                             |
| 19         | Extension Welded Frame             | 1x                              |                                             |                             |
| 20         | Extension Sleeve                   | 2x                              | 2x                                          |                             |
| 21         | Extension Kickstand                | 1x                              | 1x                                          |                             |
| 22         | J Rod                              | 1x                              | 1x                                          |                             |
| 23         | Extension Winch Link, Mid-Size     | 1x                              |                                             | 1x                          |
|            | Instructions (P/N 9925220)         | 1x                              |                                             |                             |

### **PUSHFRAME EXTENSION:**

- 1. Position pushframe (P/N 2880260) under the extension as shown on figure below. Insert two frame sleeves (20) inside the rear mounting holes of the frame. Fasten the extension using hexagonal flange bolts M10-1.5 x 45mm (5) and hexagonal nylon nuts M10-1.5 (6).
- 2. Position and fasten extension clamp (13) using hexagonal bolts M10-1.5 x 65mm (3) and hexagonal flange nylon nuts M10-1.5 (6).

## **Hardware Kit (2205547)**