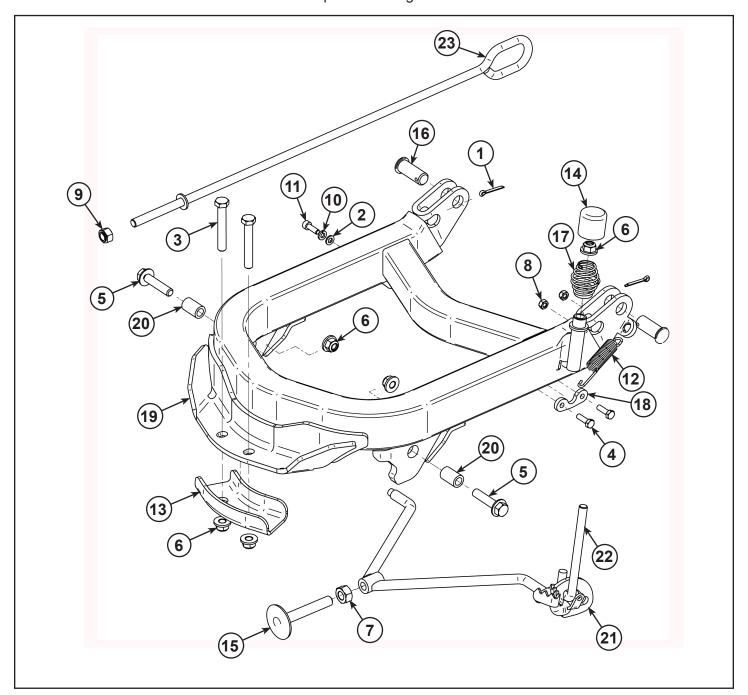

| Spare Kits |                                    |                                 |                                             |                             |
|------------|------------------------------------|---------------------------------|---------------------------------------------|-----------------------------|
| Ref        | Description                        | Plow Extension<br>Kit (2880267) | Plow Extension<br>Hardware Kit<br>(2205547) | Winch Link Kit<br>(2205542) |
| 1          | Cotter Pin-Ø3X25mm                 | 2x                              | 2x                                          |                             |
| 2          | Flat Washer-M6 ID 6.4XOD 12X1.6    | 1x                              | 1x                                          |                             |
| 3          | Hexagonal Bolt-M10-1.5X65          | 2x                              | 2x                                          |                             |
| 4          | Hexagonal Bolt-M6-1.0X20           | 2x                              | 2x                                          |                             |
| 5          | Hexagonal Flange Bolt-M10-1.5X45   | 2x                              | 2x                                          |                             |
| 6          | Hexagonal Flange Nylon Nut-M10-1.5 | 5x                              | 5x                                          |                             |
| 7          | Hexagonal Nut-M12-1.75             | 1x                              | 1x                                          |                             |
| 8          | Hexagonal Nylon Nut-M6-1.0         | 2x                              | 2x                                          |                             |
| 9          | Hexagonal Nylon Nut-M10-1.5        | 1x                              |                                             | 1x                          |
| 10         | Lock Washer-M6 ID 6.1XOD 11.8X1.6  | 1x                              | 1x                                          |                             |
| 11         | Socket Head Cap Screw-M6X1X18mm    | 1x                              | 1x                                          |                             |
| 12         | Kickstand Spring                   | 1x                              | 1x                                          |                             |
| 13         | Extension Clamp                    | 1x                              | 1x                                          |                             |
| 14         | Сар                                | 1x                              | 1x                                          |                             |
| 15         | Kickstand Shoe                     | 1x                              | 1x                                          |                             |
| 16         | Clevis Pin-Ø16mmX40mm              | 2x                              | 2x                                          |                             |
| 17         | Compression Spring                 | 1x                              | 1x                                          |                             |
| 18         | Pedal Support                      | 1x                              | 1x                                          |                             |
| 19         | Extension Welded Frame             | 1x                              |                                             |                             |
| 20         | Extension Sleeve                   | 2x                              | 2x                                          |                             |
| 21         | Extension Kickstand                | 1x                              | 1x                                          |                             |
| 22         | J Rod                              | 1x                              | 1x                                          |                             |
| 23         | Extension Winch Link, Mid-Size     | 1x                              |                                             | 1x                          |
|            | Instructions (P/N 9925220)         | 1x                              |                                             |                             |

### **PUSHFRAME EXTENSION:**

- 1. Position pushframe (P/N 2880260) under the extension as shown on figure below. Insert two frame sleeves (20) inside the rear mounting holes of the frame. Fasten the extension using hexagonal flange bolts M10-1.5 x 45mm (5) and hexagonal nylon nuts M10-1.5 (6).
- 2. Position and fasten extension clamp (13) using hexagonal bolts M10-1.5 x 65mm (3) and hexagonal flange nylon nuts M10-1.5 (6).

#### **HOOK-UP EXTENSION ASSEMBLY:**

Refer to the mount plate installation guide for complete details.

#### **WINCH LINK ASSEMBLY:**

Change the winch link for the new longer winch link (23) and new nylon nut (9) supplied with the extension kit. Refer to the mount plate installation guide for the correct link adjustment procedure.

**NOTE:** Kickstand of pushframe is not used once the Extension is installed.

**NOTE:** Use procedure mentioned in mount plate kits concerning height adjustment of the kickstand and auto retract-stand adjustment for adjustment of extension kickstand.