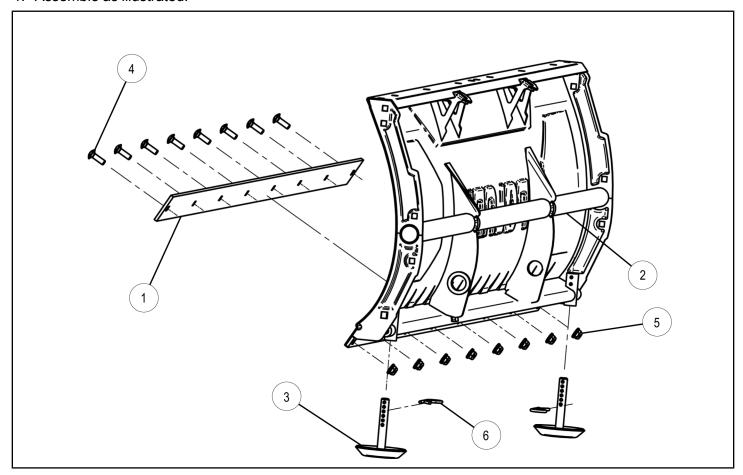

## **KIT CONTENTS**

This Kit includes:

| REF | QTY | PART DESCRIPTION                  | PART NUMBER |
|-----|-----|-----------------------------------|-------------|
| 1   | 1   | Blade (72")                       | -           |
| 2   | 1   | Wear Bar                          | -           |
| 3   | 2   | Skid Shoe                         | -           |
| 4   | 8   | Carriage Bolt - M8 X 1.25 X 25 mm | -           |
| 5   | 8   | Nylon Nut - M8 X 1.25             | -           |
| 6   | 2   | R-Pin                             | -           |
|     | 1   | Instructions                      | 9925223     |

#### **INSTALLATION INSTRUCTIONS**

1. Assemble as illustrated.