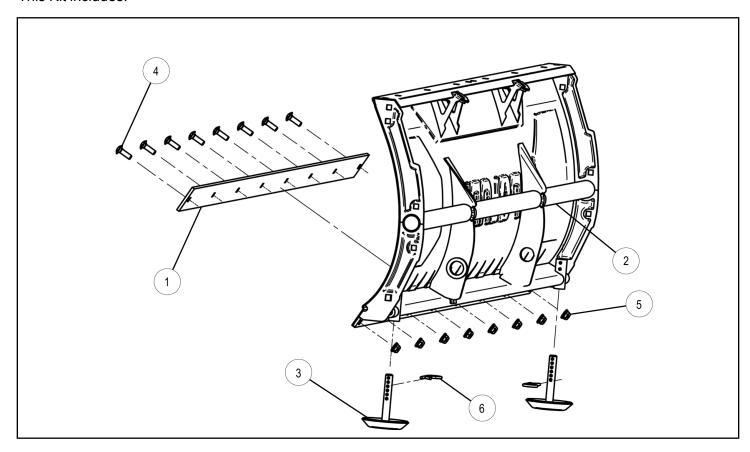

## **KIT CONTENTS**

This Kit includes:

| REF | QTY | PART DESCRIPTION                  | PART NUMBER |
|-----|-----|-----------------------------------|-------------|
| 1   | 1   | Blade (72")                       | -           |
| 2   | 1   | Wear Bar                          | -           |
| 3   | 2   | Skid Shoe                         | -           |
| 4   | 8   | Carriage Bolt - M8 X 1.25 X 25 mm | -           |
| 5   | 8   | Nylon Nut - M8 X 1.25             | -           |
| 6   | 2   | R-Pin                             | -           |
|     | 1   | Instructions                      | 9925223     |

#### **INSTALLATION INSTRUCTIONS**

1. Assemble as illustrated.