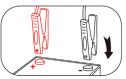

### JUMP-STARTING YOUR DEHICLE

 Attach the red Jump-starting clamp to the red positive [+] battery terminal, and connect the black clamp to the negative [-] battery terminal.

2. Plug in the jumper cables.

3. Switch on jump-starter and check it is over 50% charged.

4. Start your engine.

#### JUMP-STARTING YOUR DEHICLE

For maximum output and product longevity, wait 30 seconds between iump-start attempts.

Unplug the jumper cables within 30 seconds

- Do not connect the red and black clamps together.
- A If display shows 50% or less, charge jump-starter prior to next use. Failure to do so could result in damage to jump-starter.
- Jumper cables must be connected properly to the vehicle's battery terminals. (See your vehicle owner's manual for proper jump-starting procedure.)