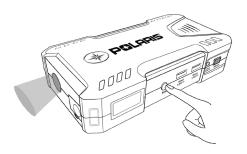

### USING THE FLASHLIGHT

Press and hold power button for 3 seconds: Steady flashlight beam.

Next quick press: SOS Strobe Next quick press: Fast Strobe

Next quick press: Turn off flashlight

Turn on the main switch