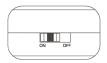

### USING USB PORTS

Turn on the main switch

### USING THE FLASHLIGHT

Press and hold power button for 3 seconds: Steady flashlight beam.

Next quick press: SOS Strobe Next quick press: Fast Strobe

Next quick press: Turn off flashlight

Turn on the main switch