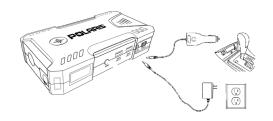

to cool until the red light<br>reappears. Press reset button<br>prior to next use.   |
| <b>*</b> | Rapid<br>Flashing | Over Discharge Protection: The voltage of Jump-Starter is low, recharge your Jump-Starter.                                                                  |
| Q        | No<br>Flashing    | Please contact Polaris customer service.                                                                                                                    |

### USING USB PORTS



Turn on the main switch



### USING THE FLASHLIGHT



Press and hold power button for 3 seconds: Steady flashlight beam.

Next quick press: SOS Strobe Next quick press: Fast Strobe

Next quick press: Turn off flashlight

Turn on the main switch



### RECHARGING THE PRODUCT



Locate the charging port.



### PRODUCT SPECIFICATIONS

| Capacity   | 12000mAh / 44.4Wh                     |
|------------|---------------------------------------|
| Weight     | 556g / 19.6oz                         |
| Size       | 178 x 91 x 45 mm / 7.0 x 3.6 x 1.8 in |
| Input      | 15V / 2.1Ax2                          |
| USB Output | 5V / 2.1Ax2                           |
| Flashlight | 200 Lumens                            |

### CUSTOMER SERVICE