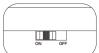

### USING USB PORTS

Turn on the main switch

### USING THE FLASHLIGHT

Press and hold power button for 3 seconds: Steady flashlight beam.

Next quick press: SOS Strobe Next quick press: Fast Strobe

Next quick press: Turn off flashlight

Turn on the main switch