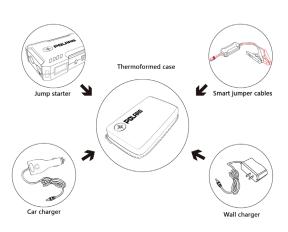

### QUICK START GUIDE



### PACKAGE CONTENTS



## AT A



### JUMP-STARTING YOUR DEHICLE



 Attach the red Jump-starting clamp to the red positive [+] battery terminal, and connect the black clamp to the negative [-] battery terminal.



2. Plug in the jumper cables.



3. Switch on jump-starter and check it is over 50% charged.



4. Start your engine.

#### JUMP-STARTING YOUR DEHICLE



For maximum output and product longevity, wait 30 seconds between iump-start attempts.



Unplug the jumper cables within 30 seconds

- Do not connect the red and black clamps together.
- A If display shows 50% or less, charge jump-starter prior to next use. Failure to do so could result in damage to jump-starter.
- Jumper cables must be connected properly to the vehicle's battery terminals. (See your vehicle owner's manual for proper jump-starting