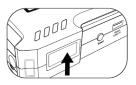

### USING USB PORTS

Turn on the main switch

### USING THE FLASHLIGHT

Press and hold power button for 3 seconds: Steady flashlight beam.

Next quick press: SOS Strobe Next quick press: Fast Strobe

Next quick press: Turn off flashlight

Turn on the main switch

### RECHARGING THE PRODUCT

Locate the charging port.