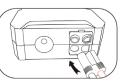

### JUMP-STARTING YOUR DEHICLE

 Attach the red Jump-starting clamp to the red positive [+] battery terminal, and connect the black clamp to the negative [-] battery terminal.

2. Plug in the jumper cables.

3. Switch on jump-starter and check it is over 50% charged.

4. Start your engine.