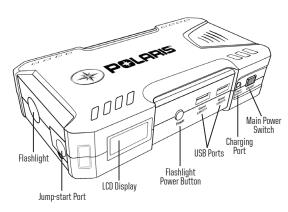

## AT A

### USING USB PORTS

Turn on the main switch

### USING THE FLASHLIGHT

Press and hold power button for 3 seconds: Steady flashlight beam.

Next quick press: SOS Strobe Next quick press: Fast Strobe

Next quick press: Turn off flashlight

Turn on the main switch

### RECHARGING THE PRODUCT

Locate the charging port.