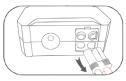

### JUMP-STARTING YOUR DEHICLE

 Attach the red Jump-starting clamp to the red positive [+] battery terminal, and connect the black clamp to the negative [-] battery terminal.

2. Plug in the jumper cables.

3. Switch on jump-starter and check it is over 50% charged.

4. Start your engine.