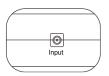

e overheated, allow<br>cables to cool until the red light<br>reappears. Press reset button<br>prior to next use.   |
| <b>*</b> | Rapid<br>Flashing | Over Discharge Protection: The voltage of Jump-Starter is low, recharge your Jump-Starter.                                                                  |
| Q        | No<br>Flashing    | Please contact Polaris customer service.                                                                                                                    |

### USING USB PORTS



Turn on the main switch



### USING THE FLASHLIGHT



Press and hold power button for 3 seconds: Steady flashlight beam.

Next quick press: SOS Strobe Next quick press: Fast Strobe

Next quick press: Turn off flashlight

Turn on the main switch



### RECHARGING THE PRODUCT



Locate the charging port.



### PRODUCT SPECIFICATIONS

| Capacity   | 12000mAh / 44.4Wh                     |
|------------|---------------------------------------|
| Weight     | 556g / 19.6oz                         |
| Size       | 178 x 91 x 45 mm / 7.0 x 3.6 x 1.8 in |
| Input      | 15V / 2.1Ax2                          |
| USB Output | 5V / 2.1Ax2                           |
| Flashlight | 200 Lumens                            |

### CUSTOMER SERVICE