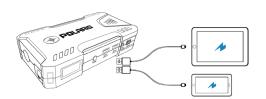

### USING USB PORTS

Turn on the main switch

### USING THE FLASHLIGHT

Press and hold power button for 3 seconds: Steady flashlight beam.

Next quick press: SOS Strobe Next quick press: Fast Strobe

Next quick press: Turn off flashlight

Turn on the main switch