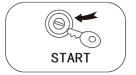

3. Switch on jump-starter and check it is over 50% charged.

4. Start your engine.