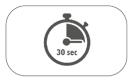

#### JUMP-STARTING YOUR DEHICLE

For maximum output and product longevity, wait 30 seconds between iump-start attempts.

Unplug the jumper cables within 30 seconds

- Do not connect the red and black clamps together.
- A If display shows 50% or less, charge jump-starter prior to next use. Failure to do so could result in damage to jump-starter.
- Jumper cables must be connected properly to the vehicle's battery terminals. (See your vehicle owner's manual for proper jump-starting procedure.)