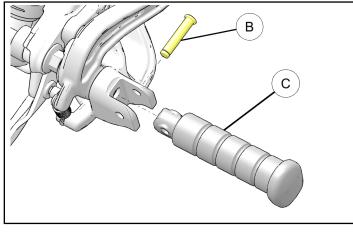

## **INSTALLATION INSTRUCTIONS**

 Remove retaining ring (A) from footpeg pivot pin (B). Repeat process on opposite side of vehicle.

2. Remove pivot pin <sup>(B)</sup> from footpeg mount and remove footpeg <sup>(C)</sup>. Repeat process on opposite side of vehicle.