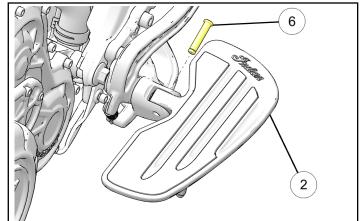

5. Install the floorboard bushing sub-assembly ④
⑤ into left ① and right ② floorboards.

6. Slide RH floorboard (2) into mounting slot.

7. Install pivot pin 6 through mount and floorboard 2.

8. Install retaining ring 7 onto pivot pin 6.

9. Repeat Steps 6-8 to install LH floorboard ().