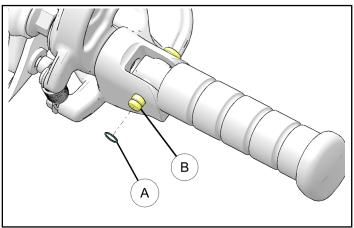

## **INSTALLATION INSTRUCTIONS**

 Remove retaining ring (A) from footpeg pivot pin (B). Repeat process on opposite side of vehicle.

2. Remove pivot pin <sup>(B)</sup> from footpeg mount and remove footpeg <sup>(C)</sup>. Repeat process on opposite side of vehicle.