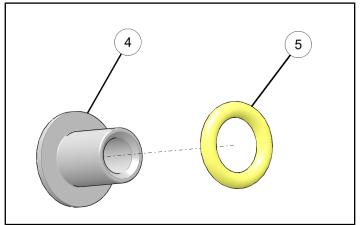

#### **KIT CONTENTS**

This Kit includes:

**NOTE** XXX = Indian<sup>®</sup> color code (For example: 658= Black)

| REF | QTY | PART DESCRIPTION                | PART NUMBER |
|-----|-----|---------------------------------|-------------|
| 1   | 1   | Assembly, Floorboard, Scout, LH | -           |
| 2   | 1   | Assembly, Floorboard, Scout, RH | -           |
| 3   | 2   | Peg-Feeler. Floorboard          | 5141025     |
| 4   | 2   | Bushing, Floorboard             | -           |
| 5   | 2   | O-ring, .484 X .139             | 5410675     |

5. Install the floorboard bushing sub-assembly ④
⑤ into left ① and right ② floorboards.

6. Slide RH floorboard (2) into mounting slot.

7. Install pivot pin 6 through mount and floorboard 2.

8. Install retaining ring 7 onto pivot pin 6.