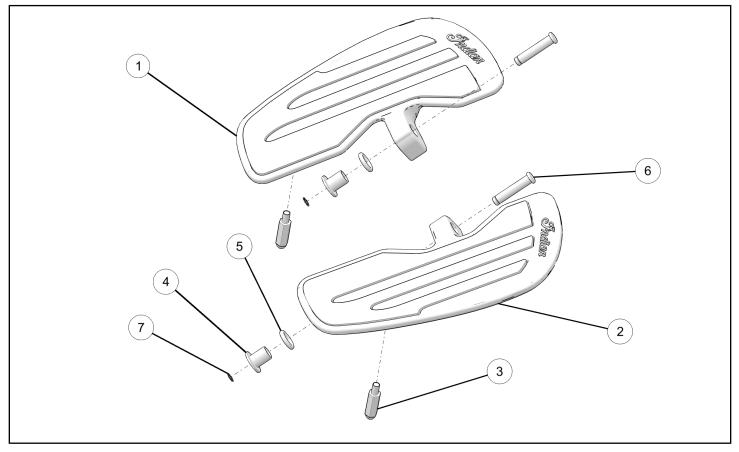

#### **KIT CONTENTS**

This Kit includes:

**NOTE** XXX = Indian<sup>®</sup> color code (For example: 658= Black)

| REF | QTY | PART DESCRIPTION                | PART NUMBER |
|-----|-----|---------------------------------|-------------|
| 1   | 1   | Assembly, Floorboard, Scout, LH | -           |
| 2   | 1   | Assembly, Floorboard, Scout, RH | -           |
| 3   | 2   | Peg-Feeler. Floorboard          | 5141025     |
| 4   | 2   | Bushing, Floorboard             | -           |
| 5   | 2   | O-ring, .484 X .139             | 5410675     |

| REF | QTY | PART DESCRIPTION                 | PART NUMBER |
|-----|-----|----------------------------------|-------------|
| 6   | 2   | Pivot Pin, Footpeg               | 7661980     |
| 7   | 2   | Retaining Ring, Spiral, External | 7710644     |
|     | 1   | Instructions                     | 9927057     |

3. Install floorboard feeler ③ into left ① and right
② floorboards. Torque to specification.

 Slide O-ring (5) onto floorboard bushing (4). Repeat process for second O-ring and bushing.

Instr 9927057 Rev 02 2017-09 Page 2 of 3

5. Install the floorboard bushing sub-assembly ④
⑤ into left ① and right ② floorboards.

6. Slide RH floorboard (2) into mounting slot.

7. Install pivot pin 6 through mount and floorboard 2.

8. Install retaining ring 7 onto pivot pin 6.

9. Repeat Steps 6-8 to install LH floorboard ().