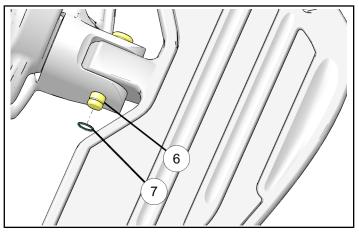

5. Install the floorboard bushing sub-assembly ④
⑤ into left ① and right ② floorboards.

6. Slide RH floorboard (2) into mounting slot.

7. Install pivot pin 6 through mount and floorboard 2.

8. Install retaining ring 7 onto pivot pin 6.