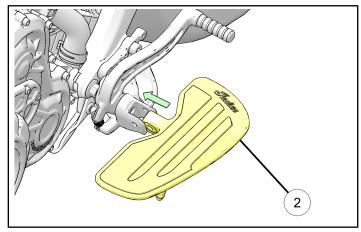

5. Install the floorboard bushing sub-assembly ④
⑤ into left ① and right ② floorboards.

6. Slide RH floorboard (2) into mounting slot.

7. Install pivot pin 6 through mount and floorboard 2.

8. Install retaining ring 7 onto pivot pin 6.