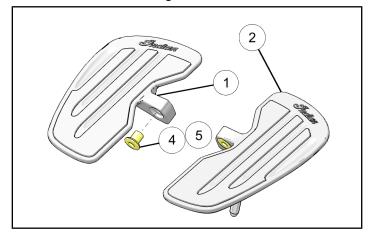

#### **KIT CONTENTS**

This Kit includes:

**NOTE** XXX = Indian<sup>®</sup> color code (For example: 658= Black)

| REF | QTY | PART DESCRIPTION                | PART NUMBER |
|-----|-----|---------------------------------|-------------|
| 1   | 1   | Assembly, Floorboard, Scout, LH | -           |
| 2   | 1   | Assembly, Floorboard, Scout, RH | -           |
| 3   | 2   | Peg-Feeler. Floorboard          | 5141025     |
| 4   | 2   | Bushing, Floorboard             | -           |
| 5   | 2   | O-ring, .484 X .139             | 5410675     |

| REF | QTY | PART DESCRIPTION                 | PART NUMBER |
|-----|-----|----------------------------------|-------------|
| 6   | 2   | Pivot Pin, Footpeg               | 7661980     |
| 7   | 2   | Retaining Ring, Spiral, External | 7710644     |
|     | 1   | Instructions                     | 9927057     |

3. Install floorboard feeler ③ into left ① and right
② floorboards. Torque to specification.

 Slide O-ring (5) onto floorboard bushing (4). Repeat process for second O-ring and bushing.

Instr 9927057 Rev 02 2017-09 Page 2 of 3

5. Install the floorboard bushing sub-assembly ④
⑤ into left ① and right ② floorboards.

6. Slide RH floorboard (2) into mounting slot.

7. Install pivot pin 6 through mount and floorboard 2.

8. Install retaining ring 7 onto pivot pin 6.