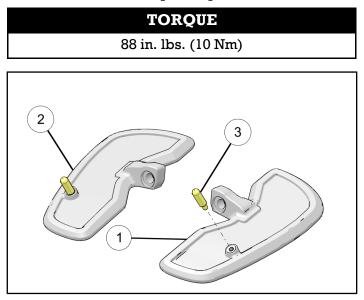

3. Install floorboard feeler ③ into left ① and right
② floorboards. Torque to specification.

 Slide O-ring (5) onto floorboard bushing (4). Repeat process for second O-ring and bushing.

Instr 9927057 Rev 02 2017-09 Page 2 of 3