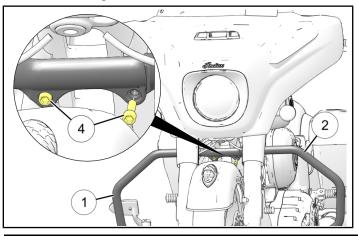

 Align LH (2) and RH (1) highway bar center bracket holes and loosely install two screws (4).
 DO NOT tighten fasteners at this time.

5. Align LH (2) and RH (1) highway bars and torque lower fasteners (3) to specification.

#### TORQUE

Lower highway bar screw 3: 35 ft. lbs. (47 Nm)

6. Torque upper highway bar fasteners ④ to specification.

### TORQUE

Upper highway bar screw (4): 18 ft. lbs. (24 Nm)

 Reinstall RH foot control assembly 
 B using two retained screws
 A. Torque screws
 A to specification.