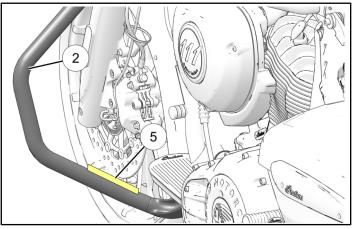

### TORQUE

RH Foot assembly screw (A): 35 ft. lbs. (47 Nm)

8. Install warning decal (5) to LH highway bar (2) as shown.

Instr 9929369 Rev 02 2019-6 Page 3 of 4