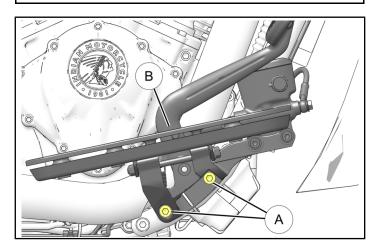

### **ACCESSORY INSTALLATION**

 Remove and retain two screws (A) from RH foot control assembly (B). Support RH foot control assembly in a level position.

### TORQUE

Upper highway bar screw (4): 18 ft. lbs. (24 Nm)

 Reinstall RH foot control assembly 
 B using two retained screws
 A. Torque screws
 A to specification.

### TORQUE

RH Foot assembly screw (A): 35 ft. lbs. (47 Nm)

8. Install warning decal (5) to LH highway bar (2) as shown.

Instr 9929369 Rev 02 2019-6 Page 3 of 4