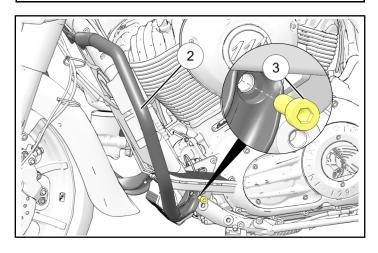

2. Hold LH highway bar (2) in place and loosely install screw (3) as shown. **DO NOT** torque fastener at this time.

### TORQUE

RH Foot assembly screw (A): 35 ft. lbs. (47 Nm)

8. Install warning decal (5) to LH highway bar (2) as shown.

Instr 9929369 Rev 02 2019-6 Page 3 of 4