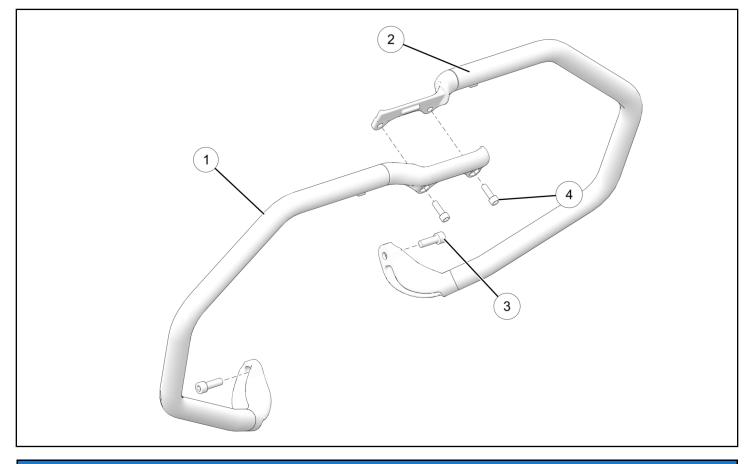

# **KIT CONTENTS**

Kit P/N 2884063-XXX shown; Other kits similar except as noted below.

 NOTE

 XXX = Indian Motorcycle® color code (For example: 266 = Black)

| REF | QTY | PART DESCRIPTION                                                                                                                 | P/N AVAILABLE<br>SEPARATELY                 |
|-----|-----|----------------------------------------------------------------------------------------------------------------------------------|---------------------------------------------|
| 1   | 1   | Assembly, Highway Bar, RH<br>Assembly, Highway Bar, C-Bar, RH (Not Shown)<br>Assembly, Highway Bar, Mustache Bar, RH (Not Shown) | 1024171-XXX,<br>1024729-XXX,<br>1024731-XXX |
| 2   | 1   | Assembly, Highway Bar, LH<br>Assembly, Highway Bar, C-Bar, LH (Not Shown)<br>Assembly, Highway Bar, Mustache Bar, LH (Not Shown) | 1024172-XXX,<br>1024730-XXX,<br>1024732–XXX |

| REF | QTY | PART DESCRIPTION                       | P/N AVAILABLE<br>SEPARATELY |
|-----|-----|----------------------------------------|-----------------------------|
| 3   | 2   | Screw, Hex Socket Head, M10 X 1.5 X 30 | 7519844                     |
| 4   | 2   | Screw, Hex Socket Head, M8 X 1.25 X 25 | 7519859                     |
| 5   | 1   | Warning Decal (Not Shown)              | 7176355                     |

2. Hold LH highway bar (2) in place and loosely install screw (3) as shown. **DO NOT** torque fastener at this time.

#### CAUTION

Be careful as to not drop or set the highway bar on the painted fender. Use a towel or cloth to protect the painted surface.

3. Hold RH highway bar ① in place and loosely install screw ③ as shown. **DO NOT** torque fastener at this time.

 Align LH (2) and RH (1) highway bar center bracket holes and loosely install two screws (4).
 DO NOT tighten fasteners at this time.

5. Align LH (2) and RH (1) highway bars and torque lower fasteners (3) to specification.

#### TORQUE

Lower highway bar screw 3: 35 ft. lbs. (47 Nm)

6. Torque upper highway bar fasteners ④ to specification.

### TORQUE

Upper highway bar screw (4): 18 ft. lbs. (24 Nm)

 Reinstall RH foot control assembly 
 B using two retained screws
 A. Torque screws
 A to specification.