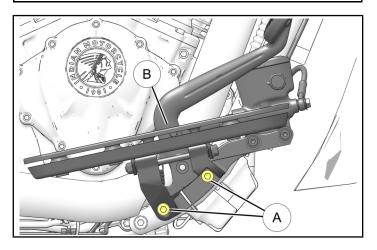

### **ACCESSORY INSTALLATION**

 Remove and retain two screws (A) from RH foot control assembly (B). Support RH foot control assembly in a level position.

### TORQUE

Upper highway bar screw (4): 18 ft. lbs. (24 Nm)

 Reinstall RH foot control assembly 
 B using two retained screws
 A. Torque screws
 A to specification.

### TORQUE

RH Foot assembly screw (A): 35 ft. lbs. (47 Nm)

8. Install warning decal (5) to LH highway bar (2) as shown.

Instr 9929369 Rev 02 2019-6 Page 3 of 4