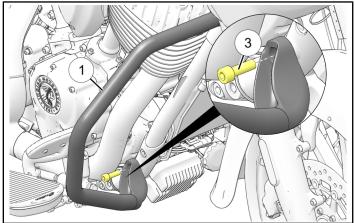

#### CAUTION

Be careful as to not drop or set the highway bar on the painted fender. Use a towel or cloth to protect the painted surface.

3. Hold RH highway bar ① in place and loosely install screw ③ as shown. **DO NOT** torque fastener at this time.

 Align LH (2) and RH (1) highway bar center bracket holes and loosely install two screws (4).
 DO NOT tighten fasteners at this time.

5. Align LH (2) and RH (1) highway bars and torque lower fasteners (3) to specification.

#### TORQUE

Lower highway bar screw 3: 35 ft. lbs. (47 Nm)

6. Torque upper highway bar fasteners ④ to specification.