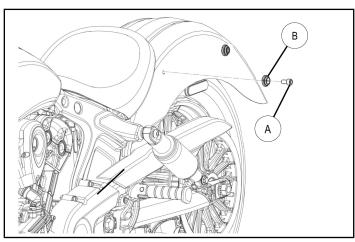

#### IMPORTANT

Install one spool assembly at a time so that fender does not move during installation. Repeat the following process four times for all spools.

1. Remove existing M8 fastener (A) and fender washer (B).