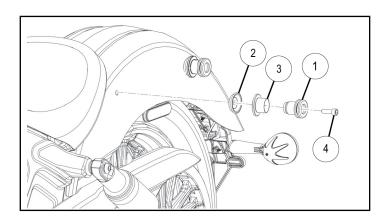

2. Install spool bushing ③ over the spool ①.

# **NOTE** Ensure the flange on the bushing is in the correct orientation.

Place spool ① into cupped side of backrest guide ②. Install entire assembly with flat side of spool backrest guide ② on fender and fasten using M8 cap screw ④ as shown. Torque the screw to specification.