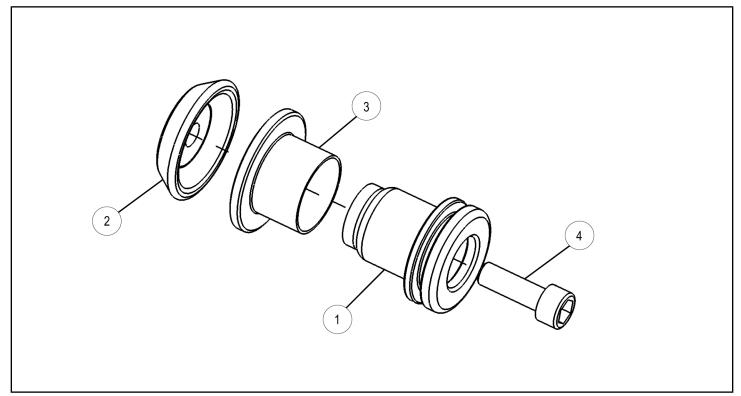

# **KIT CONTENTS**

This Kit includes:

| REF | QTY | PART DESCRIPTION | PART NUMBER |
|-----|-----|------------------|-------------|
| 1   | 4   | Accessory Spool  | 5139790     |
| 2   | 4   | Backrest Guide   | 5139802     |
| 3   | 4   | Bushing          | 5452214     |
| 4   | 4   | Screw, M8 X 25   | 7519859     |
|     | 1   | Instructions     | 9926107     |

2. Install spool bushing ③ over the spool ①.

# **NOTE** Ensure the flange on the bushing is in the correct orientation.

Place spool ① into cupped side of backrest guide ②. Install entire assembly with flat side of spool backrest guide ② on fender and fasten using M8 cap screw ④ as shown. Torque the screw to specification.