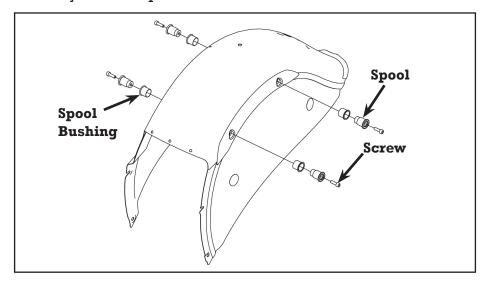

#### Kit Contents:

| Quantity | Part Description    | Part Number |
|----------|---------------------|-------------|
| 4        | Spool               | 5138776     |
| 4        | Spool Bushing       | 5450768     |
| 4        | Screw, M8 x 25 long | 7519859     |
| 1        | Instructions        | 9924522     |

### **INSTALLATION INSTRUCTIONS**

- 1. Slip bushings over spools with flanges adjacent to each other.
- 2. Install spools assembly to vehicle using screw. Torque to 18 +/- 2 ft.lb (24.4 +/- 2.7 Nm).