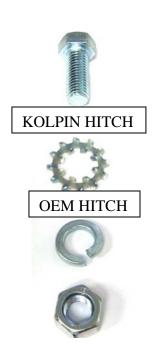

## **Hitch Mounting:**

- 1. Place the hitch on the OEM Ball Mount of your ATV.
- 2. Place the Star Washer between the Kolpin Hitch and the OEM Ball Mount.
- 3. Insert the ¾" Hex Head Bolt through the hitches.
- 4. Next, slide on the ¾" Lock Washer Provided, and the ¾' Nut. Tighten Securely! See order above for correct attachment!
- 5. The larger diameter hole is for a standard shank hitch ball. The smaller diameter hole is for a clevis attachment.