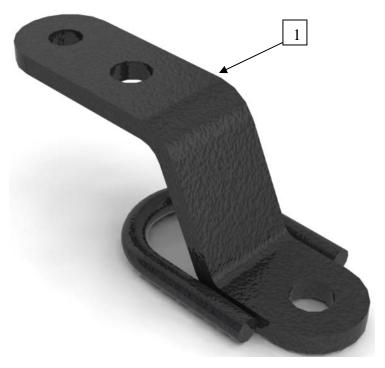

## 85630 – 3 – Way Hitch

| No. | Description                | Quantity |
|-----|----------------------------|----------|
| 1   | Drawbar                    | 1        |
| 2   | 3/4" x 1.75" Hex Head Bolt | 1        |
| 3   | 3/4" Nut                   | 1        |
| 4   | 3/4" Star Washer           | 1        |
| 5   | 3/4' Lock Washer           | 1        |

## **Hitch Mounting:**

- 1. Place the hitch on the OEM Ball Mount of your ATV.
- 2. Place the Star Washer between the Kolpin Hitch and the OEM Ball Mount.
- 3. Insert the ¾" Hex Head Bolt through the hitches.
- 4. Next, slide on the ¾" Lock Washer Provided, and the ¾' Nut. Tighten Securely! See order above for correct attachment!
- 5. The larger diameter hole is for a standard shank hitch ball. The smaller diameter hole is for a clevis attachment.