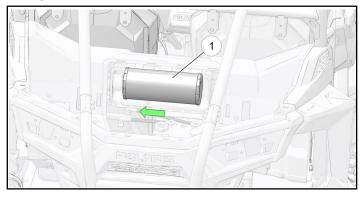

#### **CAUTION**

Engine ingestion of dirt or debris can result in severe engine damage! Ensure all dirt and debris is removed prior to installing air filter.

- 7. With filter removed, thoroughly clean intake tube and air box. Wipe with clean, dry cloth.
- 8. Install new filter ① by sliding it towards driver side of vehicle as shown. Ensure filter is fully seated against stop on intake tube.