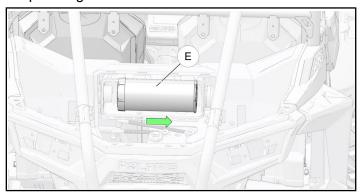

- 3. Clean dirt and debris from around air box as required.
- 4. Unlatch two air box cover straps (C) as shown, then remove air box cover (D).

- 5. Inspect air box and filter for dirt, debris, or water.
- 6. Remove old filter (E) by sliding it towards passenger side of vehicle as shown.