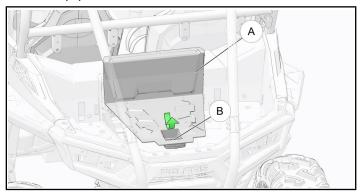

#### **INSTALLATION INSTRUCTIONS**

- 1. Shift vehicle transmission into "PARK". Turn key to "OFF" position and remove from vehicle.
- 2. Remove access panel (A) from cargo bed by lifting latch (B) as shown.