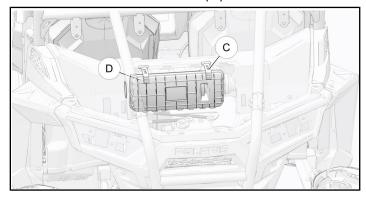

- 3. Clean dirt and debris from around air box as required.
- 4. Unlatch two air box cover straps (C) as shown, then remove air box cover (D).

- 5. Inspect air box and filter for dirt, debris, or water.
- 6. Remove old filter (E) by sliding it towards passenger side of vehicle as shown.